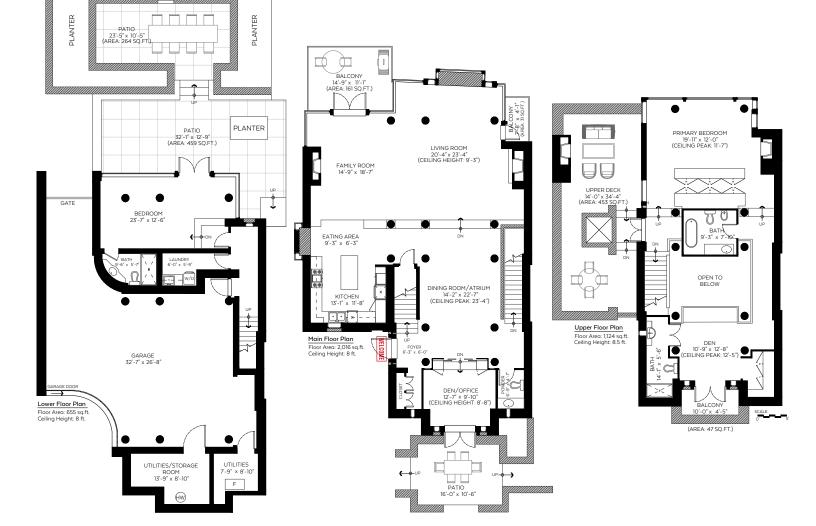

## 2505 Point Grey Road, Vancouver, B.C.

| Main Floor:    | 2,016 sq.ft. |
|----------------|--------------|
| Upper Floor:   | 1,124 sq.ft. |
| Lower Floor:   | 655 sq.ft.   |
| Total:         | 3,795 sq.ft. |
| Open to Below: | 147 sq.ft.   |

## **Auxiliary Area**

| Garage:               | 1,315 sq.ft. |
|-----------------------|--------------|
| Deck (Upper Floor):   | 453 sq.ft.   |
| Patios (Lower Floor): | 723 sq.ft.   |
| Patio (Main Floor):   | 170 sq.ft.   |
| Balconies:            | 239 sq.ft.   |