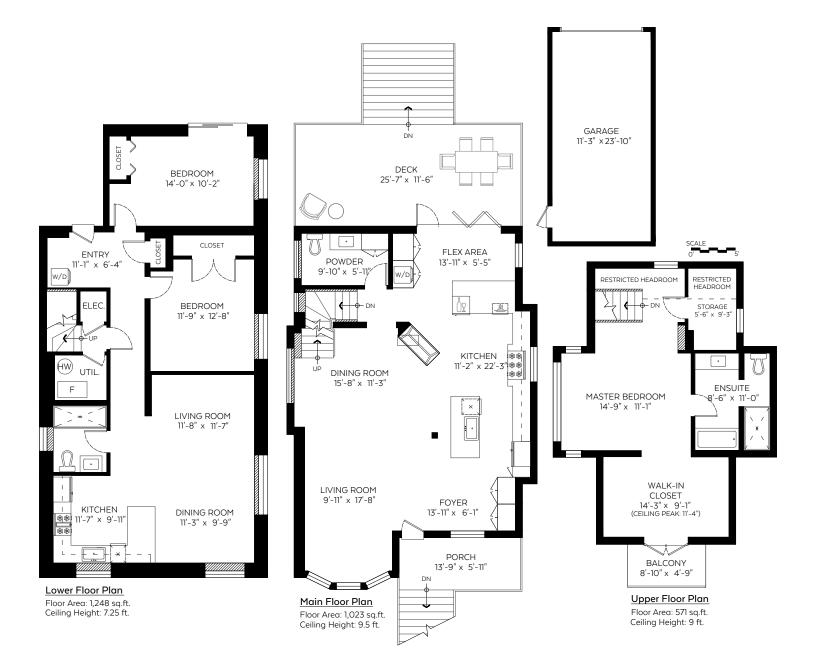

## Sotheby's Canada

INTERNATIONAL REALTY

MONIQUE BADUN | KIM CRAIG | VITO LONGO

1737 East 2nd Avenue, Vancouver, B.C.

## Main Floor: 1,023 sq.ft. Upper Floor: 571 sq.ft. Lower Floor: 1,248 sq.ft. Total: 2,842 sq.ft. Rectricted H.R.: 75 sq.ft.

## Auxiliary Area

| ft. |
|-----|
| ft. |
| ft. |
| ft. |
| 1   |

Valid Until: July 15, 2022

The floor plan is not suitable for architectural/construction and is covered under E&O. © Excelsior Measuring Inc. 2021. All rights reserved for Excelsior Measuring Inc. Users shall not publish and distribute such material (in whole or in part) and/or incorporate it in other works in any form.