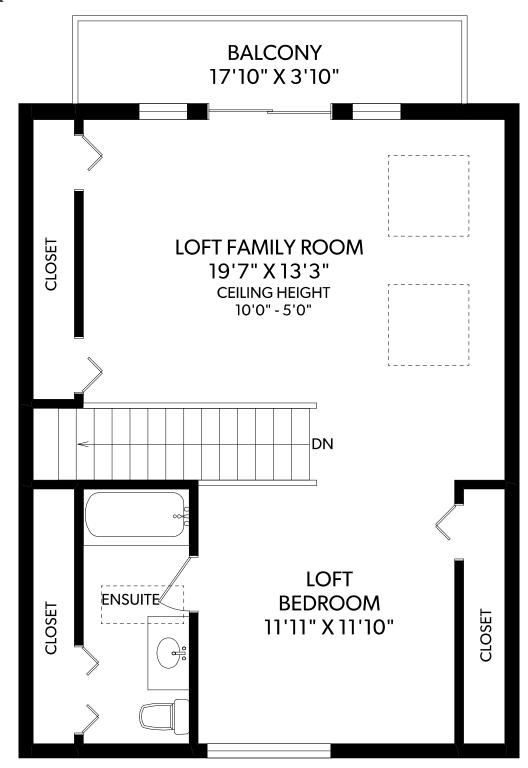

### **UPPER FLOOR**

| FLOOR | FINISHED | UNIFINISHED | TOTAL |
|-------|----------|-------------|-------|
| MAIN  | 2212     | 0           | 2212  |
| UPPER | 707      | 0           | 707   |
| LOWER | 1523     | 171         | 1694  |
| TOTAL | 4442     | 171         | 4613  |