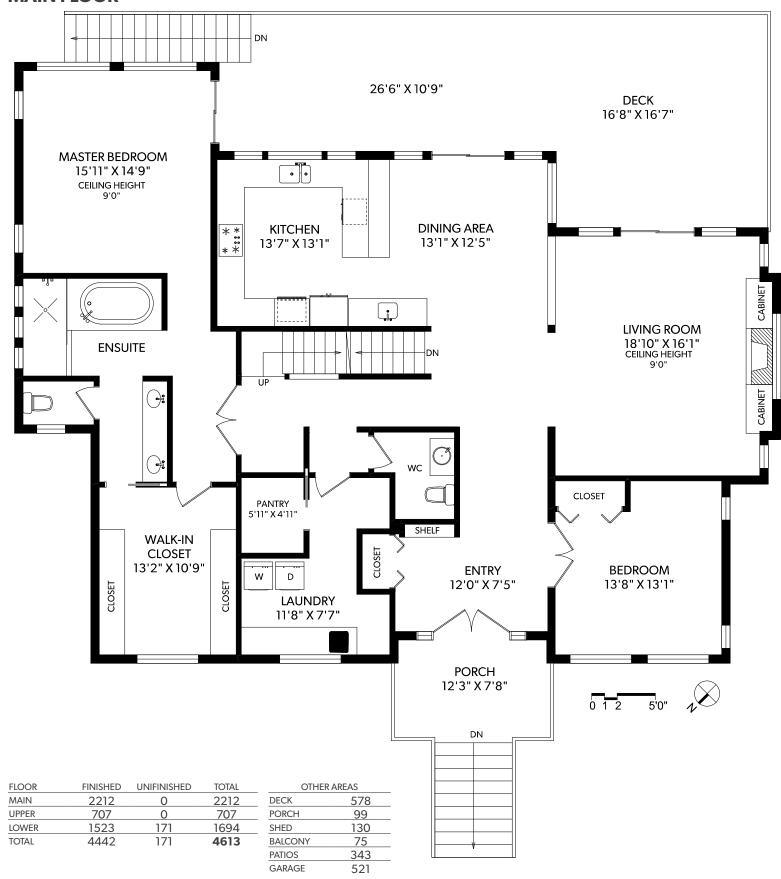

#### **MAIN FLOOR**

## 3651 CITADEL PLACE

DOCUMENT PREPARED FOR THE EXCLUSIVE USE OF

## CHERYL BARNES

ORDERS@REALFOTO.CA MEASURED 06/08/2016 BY CLAY OVINGE

# **3651 CITADEL PLACE**

DOCUMENT PREPARED FOR THE EXCLUSIVE USE OF

CHERYL BARNES

ORDERS@REALFOTO.CA MEASURED 06/08/2016 BY CLAY OVINGE

| FLOOR | FINISHED | UNIFINISHED | TOTAL |
|-------|----------|-------------|-------|
| MAIN  | 2212     | 0           | 2212  |
| UPPER | 707      | 0           | 707   |
| LOWER | 1523     | 171         | 1694  |
| TOTAL | 4442     | 171         | 4613  |

| OTHER AREAS |     |  |  |  |
|-------------|-----|--|--|--|
| DECK        | 578 |  |  |  |
| PORCH       | 99  |  |  |  |
| SHED        | 130 |  |  |  |
| BALCONY     | 75  |  |  |  |
| PATIOS      | 343 |  |  |  |
| GARAGE      | 521 |  |  |  |

| OTHER AREAS |     |  |  |
|-------------|-----|--|--|
| DECK        | 578 |  |  |
| PORCH       | 99  |  |  |
| SHED        | 130 |  |  |
| BALCONY     | 75  |  |  |
| PATIOS      | 343 |  |  |
| GARAGE      | 521 |  |  |