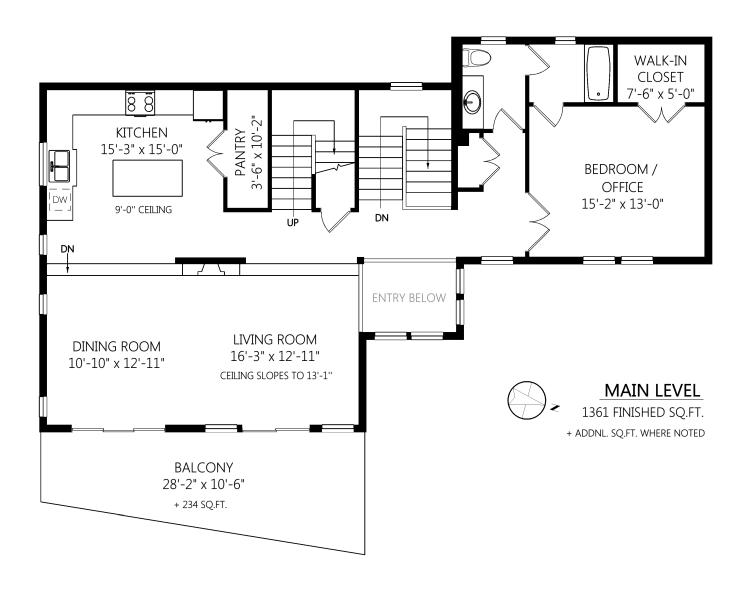

## CHERYL BARNES www.cherylbarnes.ca 250-413-7943

687 Leeview Lane

|             |       | Fin. Sq.Ft. | UnFin. Sq.Ft. | Total Sq.Ft. |
|-------------|-------|-------------|---------------|--------------|
| Main Level  |       | 1361        | 0             | 1361         |
| Upper Level |       | 1164        | 0             | 1164         |
| Lower Level |       | 1037        | 0             | 1037         |
| Garage      |       | 0           | 533           | 533          |
|             | Total | 3562        | 533           | 4095         |

Shown length and width dimensions are approximate. Area sq.ft. is representative of the on-site measurements. (1" accuracy)