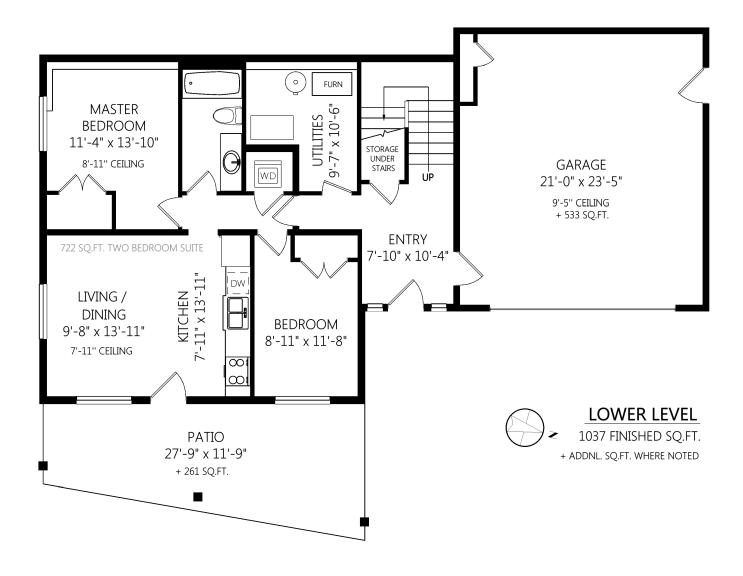

## CHERYL BARNES www.cherylbarnes.ca 250-413-7943

687 Leeview Lane

|             |       | Fin. Sq.Ft. | UnFin. Sq.Ft. | Total Sq.Ft. |
|-------------|-------|-------------|---------------|--------------|
| Main Level  |       | 1361        | 0             | 1361         |
| Upper Level |       | 1164        | 0             | 1164         |
| Lower Level |       | 1037        | 0             | 1037         |
| Garage      |       | 0           | 533           | 533          |
|             | Total | 3562        | 533           | 4005         |

Shown length and width dimensions are approximate. Area sq.ft. is representative of the on-site measurements. (1" accuracy)