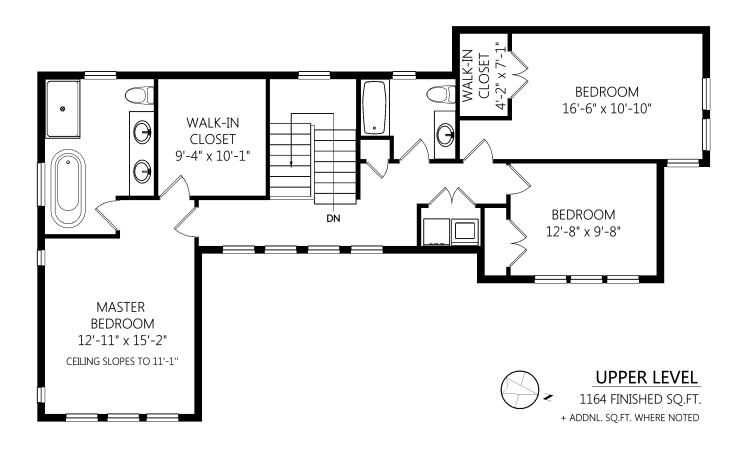

## CHERYL BARNES www.cherylbarnes.ca 250-413-7943

687 Leeview Lane

|             |       | Fin. Sq.Ft. | UnFin. Sq.Ft. | Total Sq.Ft. |
|-------------|-------|-------------|---------------|--------------|
| Main Level  |       | 1361        | 0             | 1361         |
| Upper Level |       | 1164        | 0             | 1164         |
| Lower Level |       | 1037        | 0             | 1037         |
| Garage      |       | 0           | 533           | 533          |
|             | Total | 3562        | 533           | 4095         |

Shown length and width dimensions are approximate. Area sq.ft. is representative of the on-site measurements. (1" accuracy)