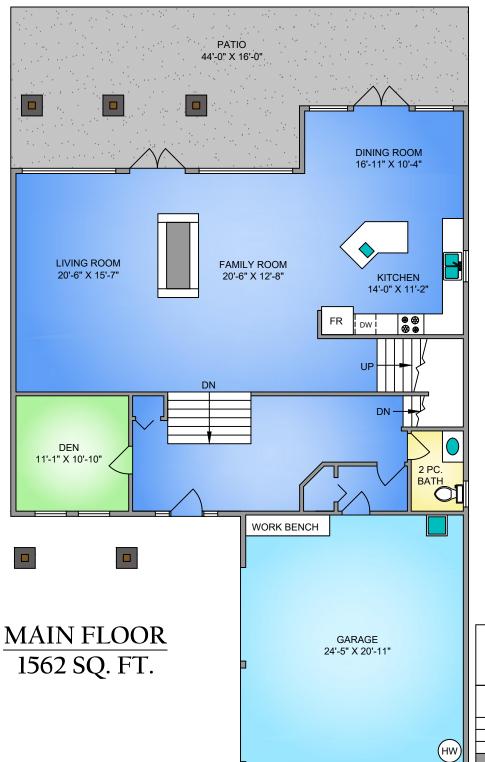

| FLOOR | AREA (SQ. FT.) |                 |              |  |
|-------|----------------|-----------------|--------------|--|
|       | FINISHED       | GARAGE/WORKSHOP | DECK / PATIO |  |
| MAIN  | 1562           | 562             | 585          |  |
| LOWER | 980            | -               | -            |  |
| UPPER | 1643           | -               | 52           |  |
|       |                |                 |              |  |
| TOTAL | 4185           | 562             | 637          |  |

## 337 COTLOW ROAD JULY 28, 2020

PREPARED FOR THE EXCLUSIVE USE OF CHERYL BARNES
PLANS ARE A REPRODUCTION OF EXISTING DRAWING AND MAY NOT BE 100% ACCURATE. IF CRITICAL BUYER MUST VERIFY.

| FLOOR | AREA (SQ. FT.) |                 |              |  |
|-------|----------------|-----------------|--------------|--|
|       | FINISHED       | GARAGE/WORKSHOP | DECK / PATIO |  |
| MAIN  | 1562           | 562             | 585          |  |
| LOWER | 980            | -               | -            |  |
| UPPER | 1643           | -               | 52           |  |
|       |                |                 |              |  |
| TOTAL | 4185           | 562             | 637          |  |