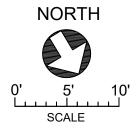

| FLOOR | AREA (SQ. FT.) |                 |              |  |
|-------|----------------|-----------------|--------------|--|
|       | FINISHED       | GARAGE/WORKSHOP | DECK / PATIO |  |
| MAIN  | 1562           | 562             | 585          |  |
| LOWER | 980            | -               | -            |  |
| UPPER | 1643           | -               | 52           |  |
|       |                |                 |              |  |
| TOTAL | 4185           | 562             | 637          |  |

## 337 COTLOW ROAD JULY 28, 2020

PREPARED FOR THE EXCLUSIVE USE OF CHERYL BARNES
PLANS ARE A REPRODUCTION OF EXISTING DRAWING AND MAY NOT BE 100% ACCURATE. IF CRITICAL BUYER MUST VERIFY.

| FLOOR | AREA (SQ. FT.) |                 |              |  |
|-------|----------------|-----------------|--------------|--|
|       | FINISHED       | GARAGE/WORKSHOP | DECK / PATIO |  |
| MAIN  | 1562           | 562             | 585          |  |
| LOWER | 980            | -               | -            |  |
| UPPER | 1643           | -               | 52           |  |
|       |                |                 |              |  |
| TOTAL | 4185           | 562             | 637          |  |