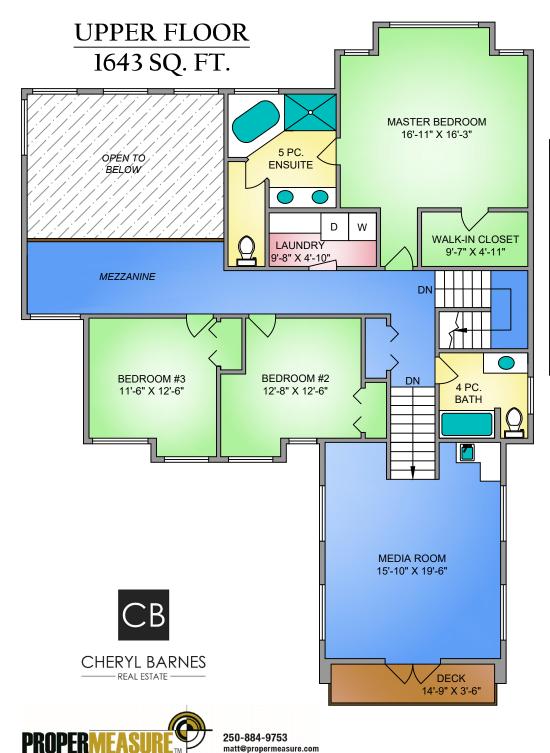

by PROPER MEASURE NORTH ISLAND for the exclusive use of REALTOR Plans may not be 100% accurate. Buyer must verify any critical measurement.

Private resale or modification of floor plans to a third party by any individual or entity other than Proper Measure North Island is strictly prohibited

| FLOOR | AREA (SQ. FT.) |                 |              |  |
|-------|----------------|-----------------|--------------|--|
|       | FINISHED       | GARAGE/WORKSHOP | DECK / PATIO |  |
| MAIN  | 1562           | 562             | 585          |  |
| LOWER | 980            | -               | -            |  |
| UPPER | 1643           | -               | 52           |  |
|       |                |                 |              |  |
| TOTAL | 4185           | 562             | 637          |  |



www.propermeasure.com

PRECISION

## LOWER FLOOR 980 SQ. FT.





## 337 COTLOW ROAD JULY 28, 2020

PREPARED FOR THE EXCLUSIVE USE OF CHERYL BARNES
PLANS ARE A REPRODUCTION OF EXISTING DRAWING AND MAY NOT BE 100% ACCURATE. IF CRITICAL BUYER MUST VERIFY.

| FLOOR | AREA (SQ. FT.) |                 |              |  |
|-------|----------------|-----------------|--------------|--|
|       | FINISHED       | GARAGE/WORKSHOP | DECK / PATIO |  |
| MAIN  | 1562           | 562             | 585          |  |
| LOWER | 980            | -               | -            |  |
| UPPER | 1643           | -               | 52           |  |
|       |                |                 |              |  |
| TOTAL | 4185           | 562             | 637          |  |