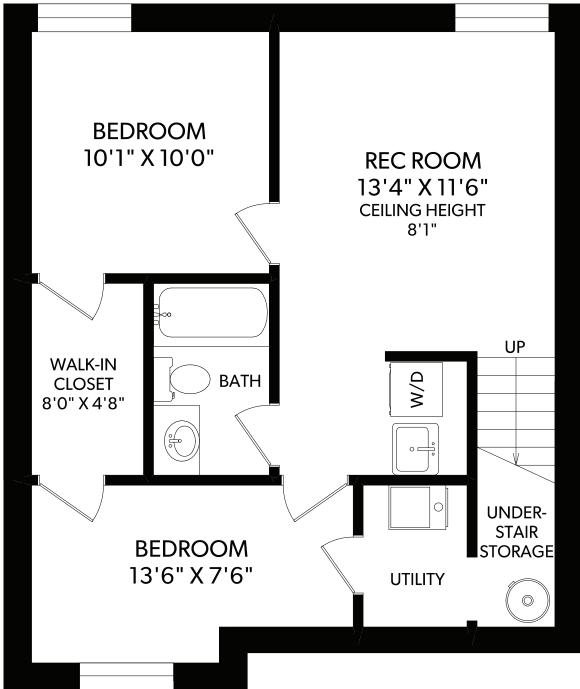

#### MAIN FLOOR

| FLOOR | FINISHED | UNFINISHED | TOTAL | OTHE  | OTHER AREAS |  |
|-------|----------|------------|-------|-------|-------------|--|
| MAIN  | 670      | 0          | 670   | DECK  | 127         |  |
| LOWER | 670      | 0          | 670   | PORCH | 87          |  |
| TOTAL | 1340     | 0          | 1340  |       |             |  |

## **CHERYL BARNES**

MEASURED 06/28/2019 BY IAN BERTRAM

| FLOOR | FINISHED | UNFINISHED | TOTAL | OTHE  | OTHER AREAS |  |
|-------|----------|------------|-------|-------|-------------|--|
| MAIN  | 670      | 0          | 670   | DECK  | 127         |  |
| LOWER | 670      | 0          | 670   | PORCH | 87          |  |
| TOTAL | 1340     | 0          | 1340  |       |             |  |