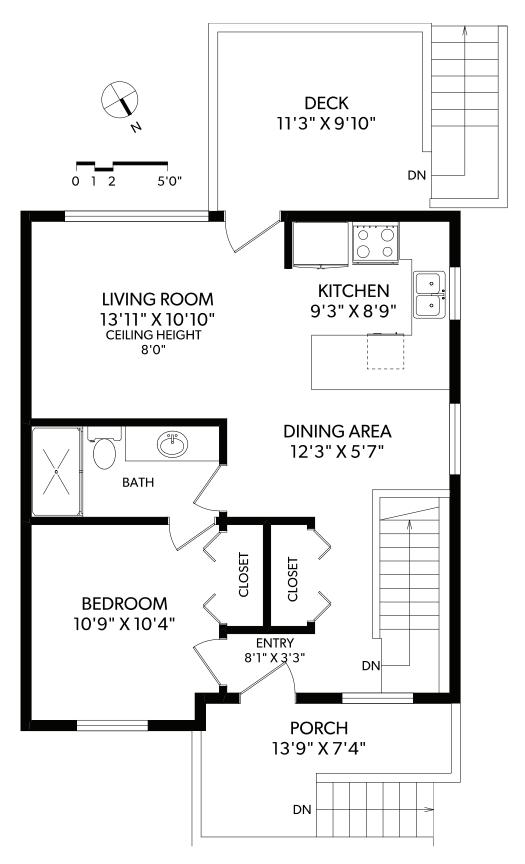

#### MAIN FLOOR

| FLOOR | FINISHED | UNFINISHED | TOTAL | OTHE  | OTHER AREAS |  |
|-------|----------|------------|-------|-------|-------------|--|
| MAIN  | 670      | 0          | 670   | DECK  | 127         |  |
| LOWER | 670      | 0          | 670   | PORCH | 87          |  |
| TOTAL | 1340     | 0          | 1340  |       |             |  |

## **CHERYL BARNES**

MEASURED 06/28/2019 BY IAN BERTRAM

| FLOOR | FINISHED | UNFINISHED | TOTAL | OTHE  | OTHER AREAS |  |
|-------|----------|------------|-------|-------|-------------|--|
| MAIN  | 670      | 0          | 670   | DECK  | 127         |  |
| LOWER | 670      | 0          | 670   | PORCH | 87          |  |
| TOTAL | 1340     | 0          | 1340  |       |             |  |