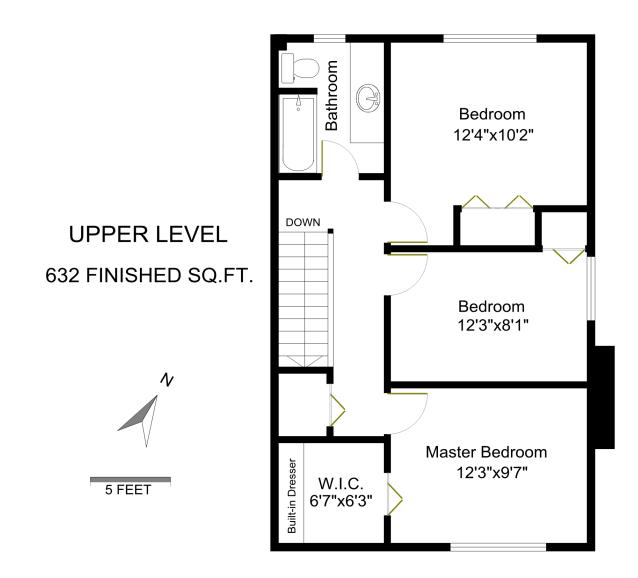

## **Cheryl Barnes**

HELPING YOU MAKE THE RIGHT MOVE

CherylBarnes.ca

Direct: (250) 413-7943

433 Atkins Ave

|             | Fin. Sq.Ft. | UnFin. Sq.Ft. | Total Sq.Ft. | Shown length and width dimensions are approximate.                       |
|-------------|-------------|---------------|--------------|--------------------------------------------------------------------------|
| Main Level  | 650         | 0             | 650          | Area sq.ft. is representative of the on-site measurements. (1" accuracy) |
| Upper Level | 632         | 0             | 632          |                                                                          |
| Lower Level | 570         | 73            | 643          | standar s                                                                |
| Tota        | 1852        | 73            | 1925         | standardres.ca                                                           |

Figures, Calculations, and Representations are for indicative and promotional purpose only. VI Standard Real Estate Services Inc. will not be liable for any damages of any kind arising from the mis-use of this information.