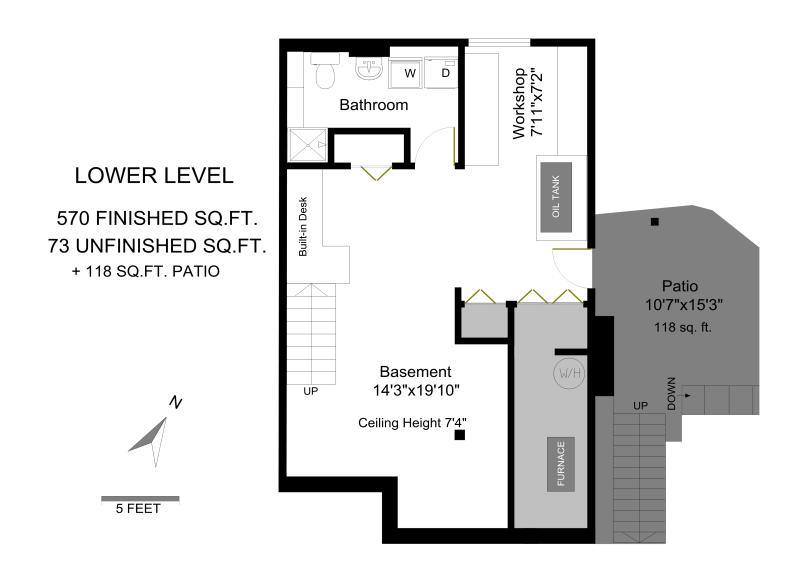

## **Cheryl Barnes**

HELPING YOU MAKE THE RIGHT MOVE

CherylBarnes.ca

Office: (250) 744-3301 Direct: (250) 413-7943

433 Atkins Ave

|             |      | Fin. Sq.Ft. | UnFin. Sq.Ft. | Total Sq.Ft. | Shown length and width dimensions are approximate.                       |
|-------------|------|-------------|---------------|--------------|--------------------------------------------------------------------------|
| Main Level  |      | 650         | 0             | 650          | Area sq.ft. is representative of the on-site measurements. (1" accuracy) |
| Upper Level |      | 632         | 0             | 632          |                                                                          |
| Lower Level |      | 570         | 73            | 643          | <b>S</b> tanda                                                           |
| Т           | otal | 1852        | 73            | 1925         | standardres.ca                                                           |

Figures, Calculations, and Representations are for indicative and promotional purpose only. VI Standard Real Estate Services Inc. will not be liable for any damages of any kind arising from the mis-use of this information.