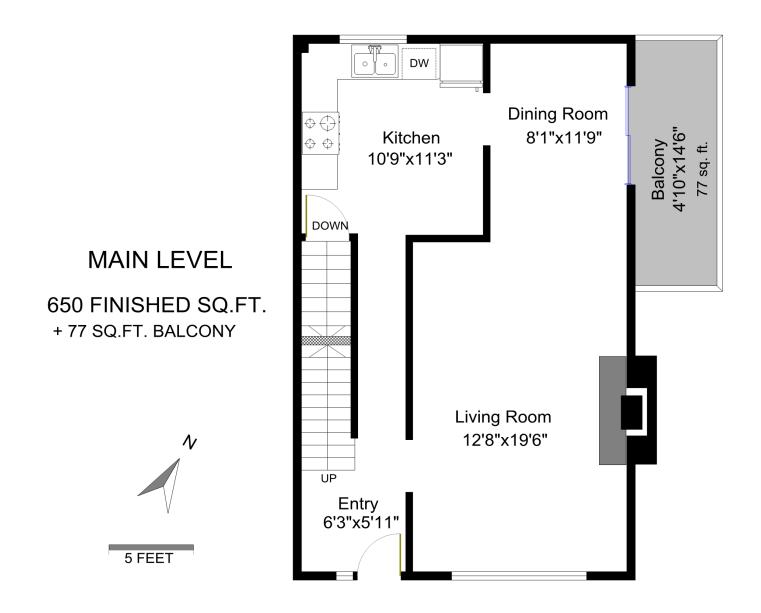

## **Cheryl Barnes**

HELPING YOU MAKE THE RIGHT MOVE

CherylBarnes.ca

433 Atkins Ave

| Shown length and width dimensions are approximate.                       |
|--------------------------------------------------------------------------|
| Area sq.ft. is representative of the on-site measurements. (1" accuracy) |

standardres.ca

Figures, Calculations, and Representations are for indicative and promotional purpose only. VI Standard Real Estate Services Inc. will not be liable for any damages of any kind arising from the mis-use of this information.

|             | Fin. Sq.Ft. | UnFin. Sq.Ft. | Total Sq.Ft. |
|-------------|-------------|---------------|--------------|
| Main Level  | 650         | 0             | 650          |
| Upper Level | 632         | 0             | 632          |
| Lower Level | 570         | 73            | 643          |
| Total       | 1852        | 73            | 1925         |