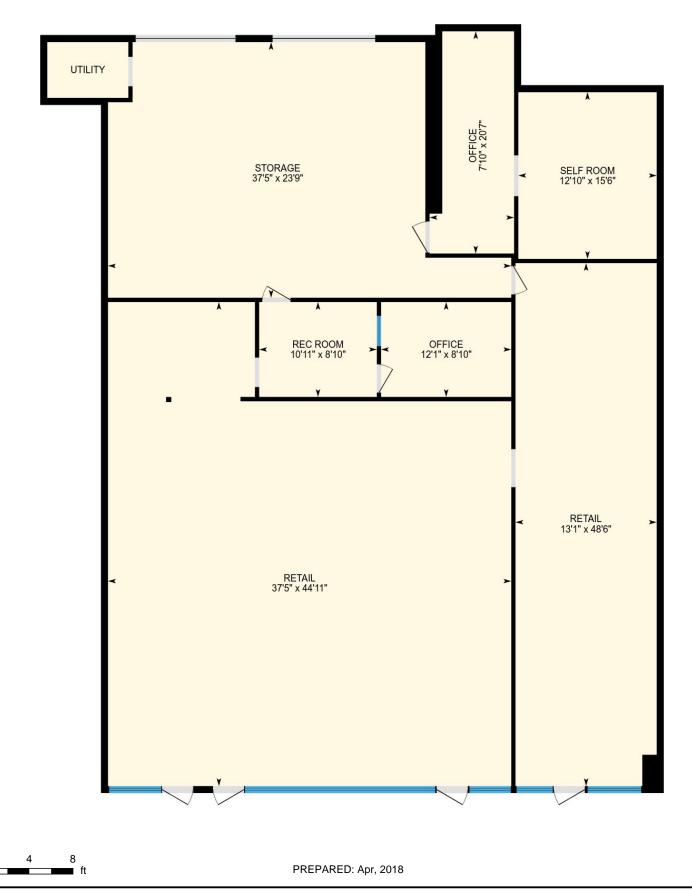

# 669 10th St W, Owen Sound, ON

Main Floor Total Exterior Area 3655 sq ft Total Interior Area 3487 sq ft

Colored regions are included in total floor area. All room dimensions and floor areas must be considered approximate and are subject to independent verification. For method of measurement please see <a href="https://youriguide.com/measure/">https://youriguide.com/measure/</a>.

#### Main Building

MAIN FLOOR Storage: 37'5" x 23'9" Retail: 37'5" x 44'11" Rec Room: 10'11" x 8'10" Retail: 13'1" x 48'6" Office: 12'1" x 8'10" Self Room: 12'10" x 15'6" Office: 7'10" x 20'7"

#### Main Building

MAIN FLOOR Interior Area: 3487 sq ft Perimeter Wall Length: 256 ft Perimeter Wall Thickness: 7.9 in Exterior Area: 3655 sq ft