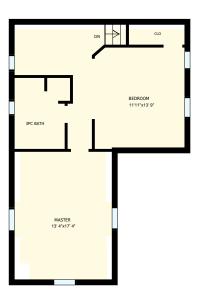

| 179 Elgin Street, Priceville, ON |                                                                                                      |                                                                     | PREPARED FOR:             |
|----------------------------------|------------------------------------------------------------------------------------------------------|---------------------------------------------------------------------|---------------------------|
| 2nd floor                        |                                                                                                      |                                                                     |                           |
| Interior Area<br>Exterior Area   | 580 sq. ft.<br>658 sq. ft.                                                                           | Included Area                                                       | PREPARED ON:<br>May, 2017 |
|                                  | areas must be considered approplease see <a href="https://youriguide.cor">https://youriguide.cor</a> | oximate and are subject to independent verification.<br>n/measure/. |                           |