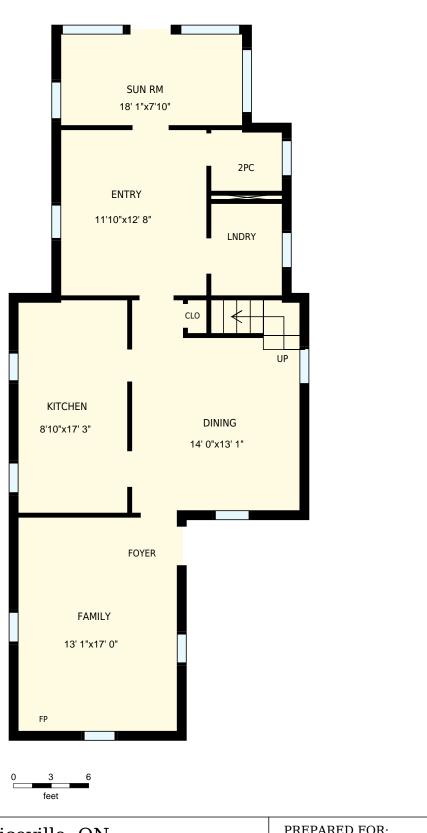

## 179 Elgin Street, Priceville, ON

Total Exterior Area Above Grade 1757 sq. ft.

**Main floor** Exterior Area 1099 sq. ft.

**2nd floor** Exterior Area 658 sq. ft.

| 179 Elgin Street, Priceville, ON |                                                                                                                                                             |               | PREPARED FOR:             |
|----------------------------------|-------------------------------------------------------------------------------------------------------------------------------------------------------------|---------------|---------------------------|
| Main floor                       |                                                                                                                                                             |               |                           |
| Interior Area<br>Exterior Area   | 995 sq. ft.<br>1099 sq. ft.                                                                                                                                 | Included Area | PREPARED ON:<br>May, 2017 |
|                                  | areas must be considered approxiplease see <a href="https://youriguide.com/lipsesses">https://youriguide.com/lipsessessessessessessessessessessessesses</a> |               |                           |