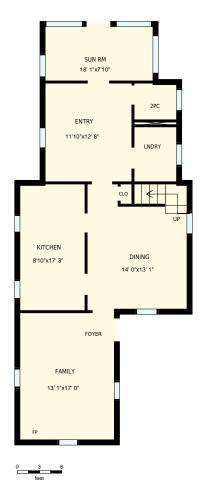

## 179 Elgin Street, Priceville, ON

Total Exterior Area Above Grade 1757 sq. ft.

**Main floor** Exterior Area 1099 sq. ft.

**2nd floor** Exterior Area 658 sq. ft.

| 179 Elgin Street, Priceville, ON |                                                                                                                                                             |               | PREPARED FOR:             |
|----------------------------------|-------------------------------------------------------------------------------------------------------------------------------------------------------------|---------------|---------------------------|
| Main floor                       |                                                                                                                                                             |               |                           |
| Interior Area<br>Exterior Area   | 995 sq. ft.<br>1099 sq. ft.                                                                                                                                 | Included Area | PREPARED ON:<br>May, 2017 |
|                                  | areas must be considered approxiplease see <a href="https://youriguide.com/lipsesses">https://youriguide.com/lipsessessessessessessessessessessessesses</a> |               |                           |