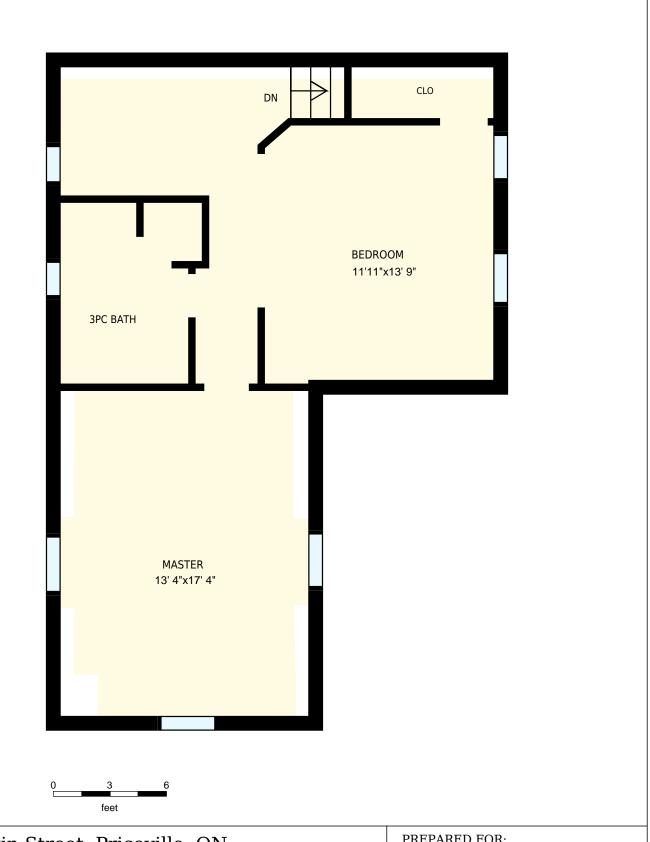

| 179 Elgin Street, Priceville, ON |                                                                                                      |                                                                     | PREPARED FOR:             |
|----------------------------------|------------------------------------------------------------------------------------------------------|---------------------------------------------------------------------|---------------------------|
| 2nd floor                        |                                                                                                      |                                                                     |                           |
| Interior Area<br>Exterior Area   | 580 sq. ft.<br>658 sq. ft.                                                                           | Included Area                                                       | PREPARED ON:<br>May, 2017 |
|                                  | areas must be considered approplease see <a href="https://youriguide.cor">https://youriguide.cor</a> | oximate and are subject to independent verification.<br>n/measure/. |                           |