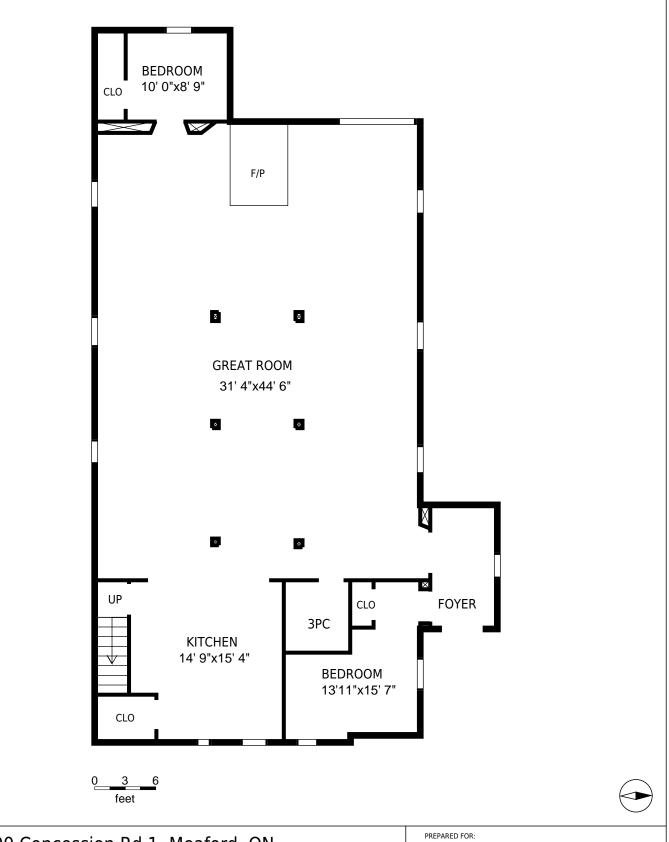

| 61/190 Concession Rd 1, Meaford, ON                                                          |                                                                                            | Scott Crowther<br>Sales Representative<br>Royal LePage RCR Realty, Brokerage Independently Owned & |
|----------------------------------------------------------------------------------------------|--------------------------------------------------------------------------------------------|----------------------------------------------------------------------------------------------------|
| Main floor                                                                                   |                                                                                            | Operated Operated                                                                                  |
| Usable Floor Area (UFA):                                                                     | 2130 sq. ft                                                                                | PREPARED ON:                                                                                       |
| Gross Floor Area (GFA):                                                                      | 2420 sq. ft                                                                                | Jan, 2016                                                                                          |
| All rooms dimensions and floor areas must be overification. For method of measurement please | onsidered approximate and are subject to independent e see http://youriguide.com/measure/. |                                                                                                    |