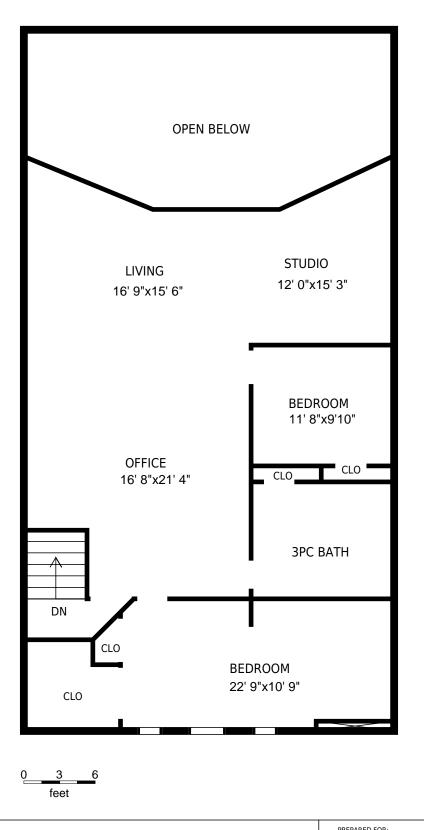

| 2130 sq. ft                                                                                | PREPARED ON:                                                                                       |
| Gross Floor Area (GFA):                                                                      | 2420 sq. ft                                                                                | Jan, 2016                                                                                          |
| All rooms dimensions and floor areas must be overification. For method of measurement please | onsidered approximate and are subject to independent e see http://youriguide.com/measure/. |                                                                                                    |