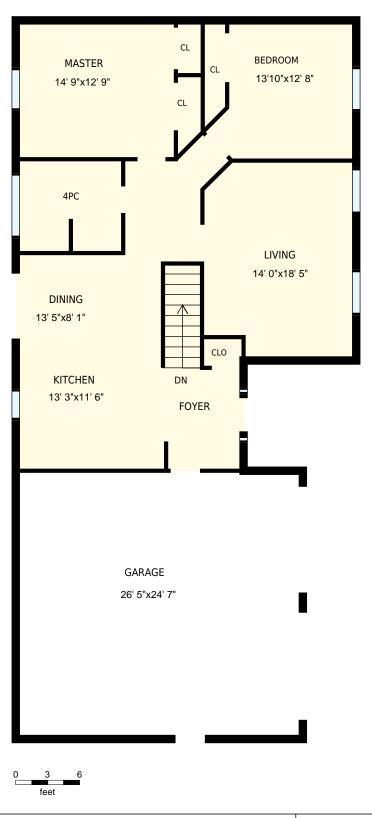

## 683177 Chatsworth Road 24, Chatsworth, ON

Total Exterior Area Above Grade 1316 sq. ft.

**Main Floor** Exterior Area 1316 sq. ft.

**Basement** Exterior Area 1244 sq. ft.

| 683177 Cha                     | tsworth Road                                                                                                           | PREPARED FOR: |                           |
|--------------------------------|------------------------------------------------------------------------------------------------------------------------|---------------|---------------------------|
| Main Floor                     |                                                                                                                        |               |                           |
| Interior Area<br>Exterior Area | 1220 sq. ft.<br>1316 sq. ft.                                                                                           | Included Area | PREPARED ON:<br>Jul, 2017 |
|                                | areas must be considered approxiblease see <a href="https://youriguide.com/libease">https://youriguide.com/libease</a> |               |                           |