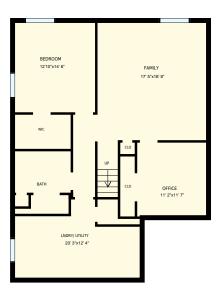

| 683177 Cha                                                                                                                                                                                                                           | tsworth Road 2               | PREPARED FOR: |                           |
|--------------------------------------------------------------------------------------------------------------------------------------------------------------------------------------------------------------------------------------|------------------------------|---------------|---------------------------|
| Basement                                                                                                                                                                                                                             |                              |               |                           |
| Interior Area<br>Exterior Area                                                                                                                                                                                                       | 1150 sq. ft.<br>1244 sq. ft. | Included Area | PREPARED ON:<br>Jul, 2017 |
| All room dimensions and floor areas must be considered approximate and are subject to independent verification. For method of measurement please see <a href="https://youriguide.com/measure/">https://youriguide.com/measure/</a> . |                              |               |                           |