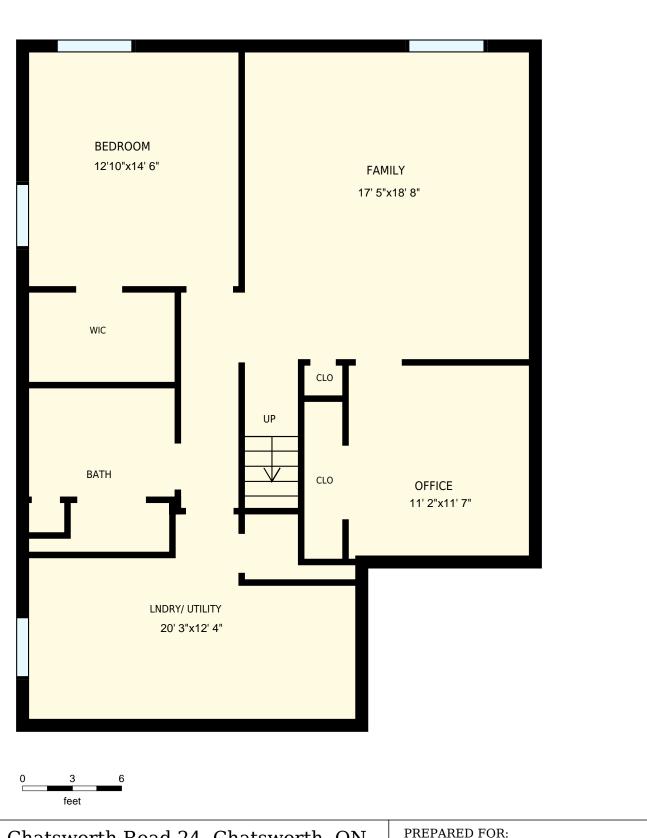

| 683177 Cha                                                                                                                                                                                                                           | tsworth Road 2               | PREPARED FOR: |                           |
|--------------------------------------------------------------------------------------------------------------------------------------------------------------------------------------------------------------------------------------|------------------------------|---------------|---------------------------|
| Basement                                                                                                                                                                                                                             |                              |               |                           |
| Interior Area<br>Exterior Area                                                                                                                                                                                                       | 1150 sq. ft.<br>1244 sq. ft. | Included Area | PREPARED ON:<br>Jul, 2017 |
| All room dimensions and floor areas must be considered approximate and are subject to independent verification. For method of measurement please see <a href="https://youriguide.com/measure/">https://youriguide.com/measure/</a> . |                              |               |                           |