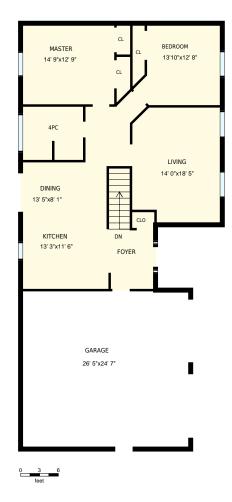

## 683177 Chatsworth Road 24, Chatsworth, ON

Total Exterior Area Above Grade 1316 sq. ft.

**Main Floor** Exterior Area 1316 sq. ft.

**Basement** Exterior Area 1244 sq. ft.

| 683177 Cha                     | tsworth Road                                                                                                           | PREPARED FOR: |                           |
|--------------------------------|------------------------------------------------------------------------------------------------------------------------|---------------|---------------------------|
| Main Floor                     |                                                                                                                        |               |                           |
| Interior Area<br>Exterior Area | 1220 sq. ft.<br>1316 sq. ft.                                                                                           | Included Area | PREPARED ON:<br>Jul, 2017 |
|                                | areas must be considered approxiblease see <a href="https://youriguide.com/libease">https://youriguide.com/libease</a> |               |                           |