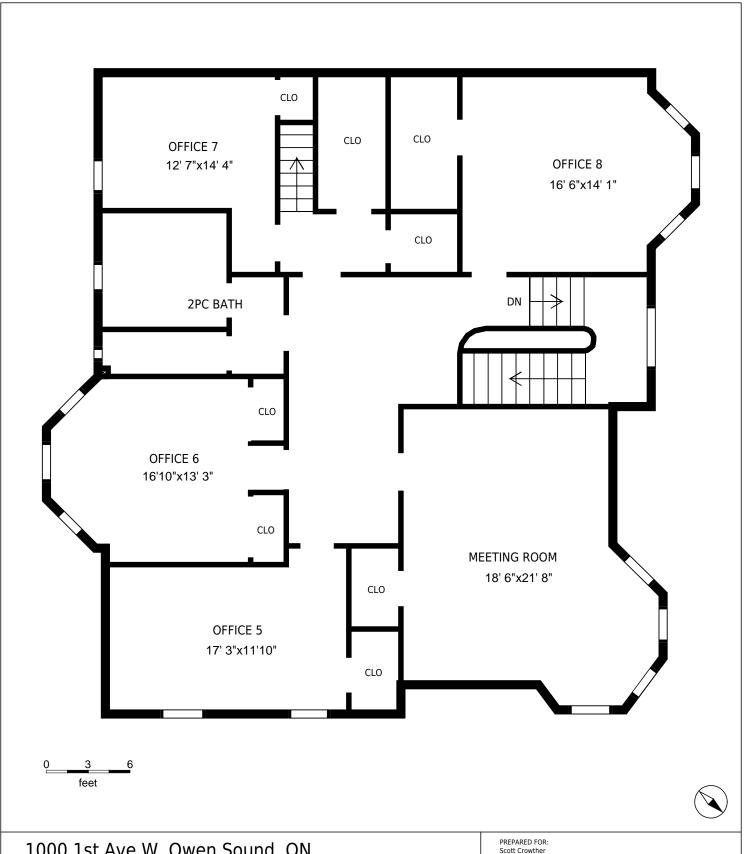

| 2nd Floor                                                                                                                                                                                                                           | Scott Crowther Sales Representative Royal LePage RCR Realty, Brokerage Independently Owned & Operated |
|-------------------------------------------------------------------------------------------------------------------------------------------------------------------------------------------------------------------------------------|-------------------------------------------------------------------------------------------------------|
| Usable Floor Area (UFA): 1800 sq. ft Gross Floor Area (GFA):                                                                                                                                                                        | PREPARED ON:<br>Feb, 2016                                                                             |
| All rooms dimensions and floor areas must be considered approximate and are subject to independent verification. For method of measurement please see <a href="http://youriguide.com/measure/">http://youriguide.com/measure/</a> . |                                                                                                       |