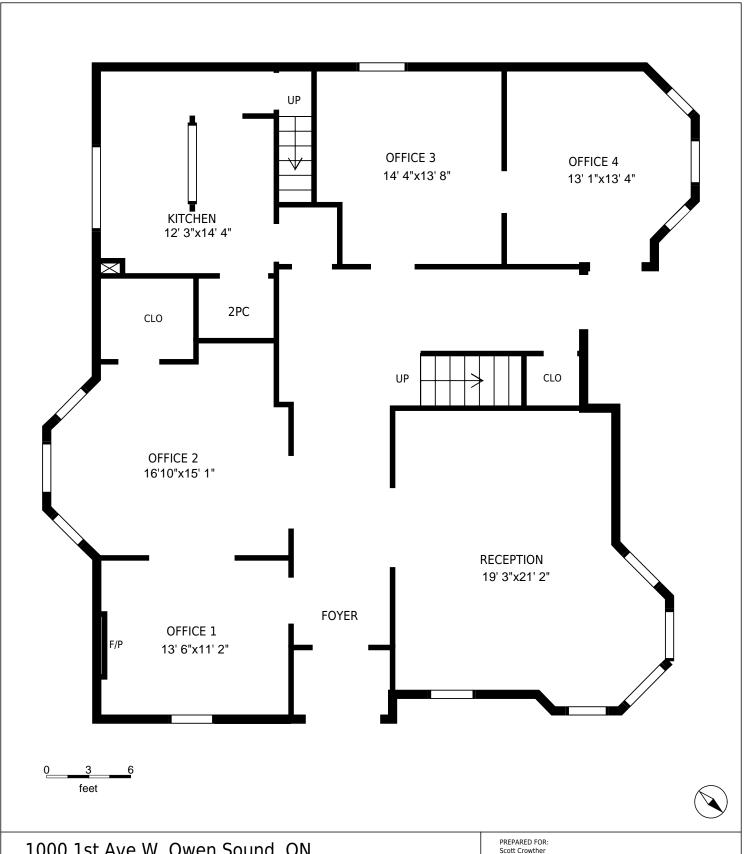

| Main Floor                                                                                                                                                                                                                          | Scott Crowther Sales Representative Royal LePage RCR Realty, Brokerage Independently Owned & Operated |
|-------------------------------------------------------------------------------------------------------------------------------------------------------------------------------------------------------------------------------------|-------------------------------------------------------------------------------------------------------|
| Usable Floor Area (UFA): 1780 sq. ft Gross Floor Area (GFA):                                                                                                                                                                        | PREPARED ON:<br>Feb, 2016                                                                             |
| All rooms dimensions and floor areas must be considered approximate and are subject to independent verification. For method of measurement please see <a href="http://youriguide.com/measure/">http://youriguide.com/measure/</a> . |                                                                                                       |