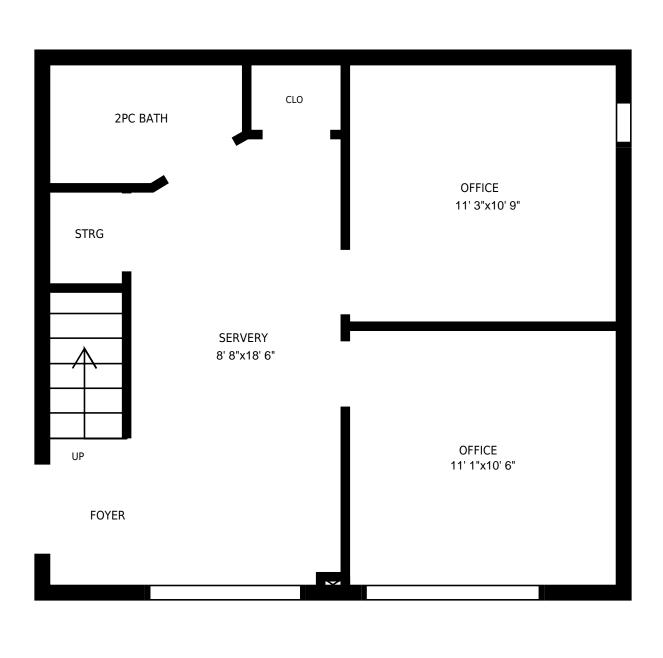

| 1000 1st Ave W, Owen Sound, ON Coach main floor                                                                                                                                                                                     | PREPARED FOR:<br>Scott Crowther<br>Sales Representative<br>Royal LePage RCR Realty, Brokerage Independently Owned & Operated |
|-------------------------------------------------------------------------------------------------------------------------------------------------------------------------------------------------------------------------------------|------------------------------------------------------------------------------------------------------------------------------|
| Usable Floor Area (UFA): 510 sq. ft Gross Floor Area (GFA):                                                                                                                                                                         | PREPARED ON:<br>Feb, 2016                                                                                                    |
| All rooms dimensions and floor areas must be considered approximate and are subject to independent verification. For method of measurement please see <a href="http://youriguide.com/measure/">http://youriguide.com/measure/</a> . |                                                                                                                              |