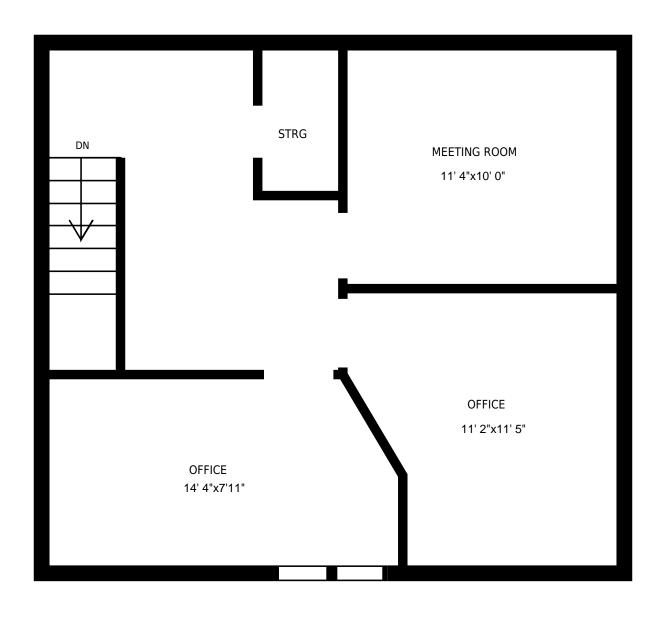

feet

|  | 1000 1st Ave W, Owen Sound, ON                                                                                                                                                                                                      | PREPARED FOR:<br>Scott Crowther<br>Sales Representative<br>Royal LePage RCR Realty, Brokerage Independently Owned & Operated |
|--|-------------------------------------------------------------------------------------------------------------------------------------------------------------------------------------------------------------------------------------|------------------------------------------------------------------------------------------------------------------------------|
|  | Coach 2nd floor                                                                                                                                                                                                                     |                                                                                                                              |
|  | Usable Floor Area (UFA): 510 sq. ft<br>Gross Floor Area (GFA):                                                                                                                                                                      | PREPARED ON:<br>Feb, 2016                                                                                                    |
|  | All rooms dimensions and floor areas must be considered approximate and are subject to independent verification. For method of measurement please see <a href="http://youriguide.com/measure/">http://youriguide.com/measure/</a> . |                                                                                                                              |