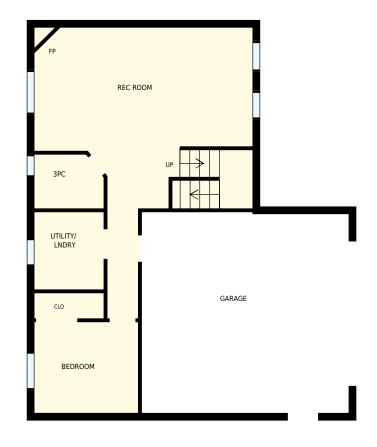

## 64 Jane Street, Chatsworth, ON

Main floor Basement

| 64 Jane Street, Chatsworth, ON                                                                                                                                                                                                      |            |               | PREPARED FOR:             |
|-------------------------------------------------------------------------------------------------------------------------------------------------------------------------------------------------------------------------------------|------------|---------------|---------------------------|
| Basement                                                                                                                                                                                                                            |            |               |                           |
| Interior Area<br>Exterior Area                                                                                                                                                                                                      | 654 sq. ft | Included Area | PREPARED ON:<br>May, 2016 |
| All rooms dimensions and floor areas must be considered approximate and are subject to independent verification. For method of measurement please see <a href="http://youriguide.com/measure/">http://youriguide.com/measure/</a> . |            |               |                           |