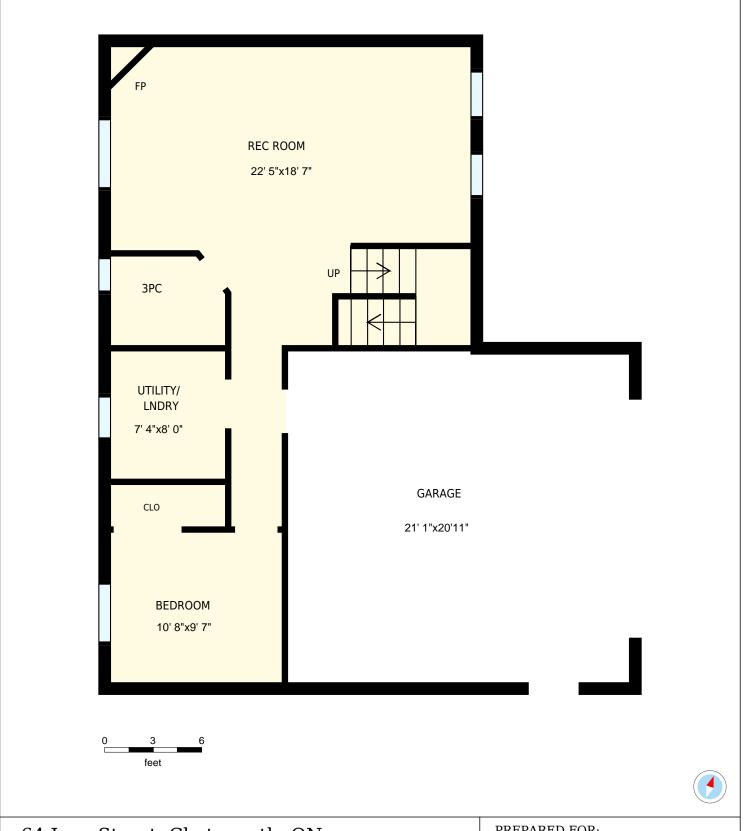

## 64 Jane Street, Chatsworth, ON

Main floor Basement

| 64 Jane Street, Chatsworth, ON                                                                                                                                                                                                      |            |               | PREPARED FOR:             |
|-------------------------------------------------------------------------------------------------------------------------------------------------------------------------------------------------------------------------------------|------------|---------------|---------------------------|
| Basement                                                                                                                                                                                                                            |            |               |                           |
| Interior Area<br>Exterior Area                                                                                                                                                                                                      | 654 sq. ft | Included Area | PREPARED ON:<br>May, 2016 |
| All rooms dimensions and floor areas must be considered approximate and are subject to independent verification. For method of measurement please see <a href="http://youriguide.com/measure/">http://youriguide.com/measure/</a> . |            |               |                           |