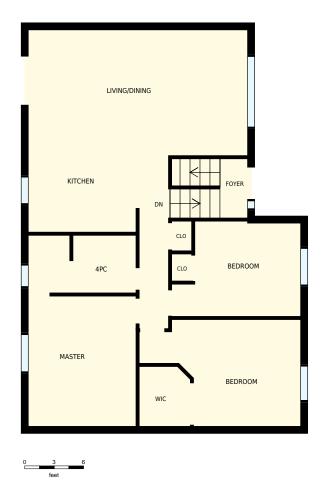

## 64 Jane Street, Chatsworth, ON

Main floor Basement

| 64 Jane Street, Chatsworth, ON                                                                                                                                                                                                      |            |               | PREPARED FOR:             |
|-------------------------------------------------------------------------------------------------------------------------------------------------------------------------------------------------------------------------------------|------------|---------------|---------------------------|
| Basement                                                                                                                                                                                                                            |            |               |                           |
| Interior Area<br>Exterior Area                                                                                                                                                                                                      | 654 sq. ft | Included Area | PREPARED ON:<br>May, 2016 |
| All rooms dimensions and floor areas must be considered approximate and are subject to independent verification. For method of measurement please see <a href="http://youriguide.com/measure/">http://youriguide.com/measure/</a> . |            |               |                           |