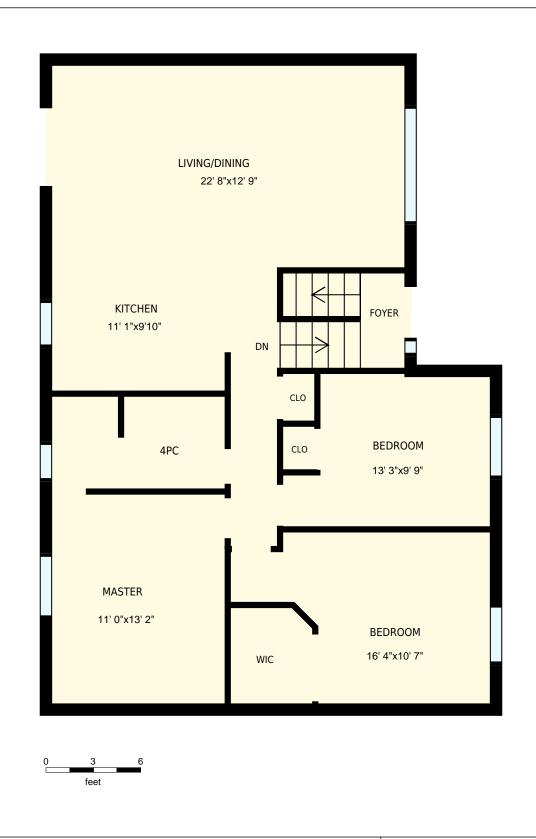

## 64 Jane Street, Chatsworth, ON

Main floor Basement

| 64 Jane Street, Chatsworth, ON                                                                                                                                                                                                      |            |               | PREPARED FOR:             |
|-------------------------------------------------------------------------------------------------------------------------------------------------------------------------------------------------------------------------------------|------------|---------------|---------------------------|
| Basement                                                                                                                                                                                                                            |            |               |                           |
| Interior Area<br>Exterior Area                                                                                                                                                                                                      | 654 sq. ft | Included Area | PREPARED ON:<br>May, 2016 |
| All rooms dimensions and floor areas must be considered approximate and are subject to independent verification. For method of measurement please see <a href="http://youriguide.com/measure/">http://youriguide.com/measure/</a> . |            |               |                           |