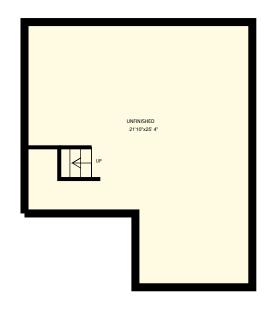

| 28 Lamson (                    | Crescent, Ow                                                                                              | PREPARED FOR:                                                       |                           |
|--------------------------------|-----------------------------------------------------------------------------------------------------------|---------------------------------------------------------------------|---------------------------|
| Basement                       |                                                                                                           |                                                                     |                           |
| Interior Area<br>Exterior Area | 490 sq. ft.<br>537 sq. ft.                                                                                | Included Area                                                       | PREPARED ON:<br>Aug, 2017 |
|                                | r areas must be considered appr<br>please see <a href="https://youriguide.com">https://youriguide.com</a> | oximate and are subject to independent verification.<br>n/measure/. |                           |