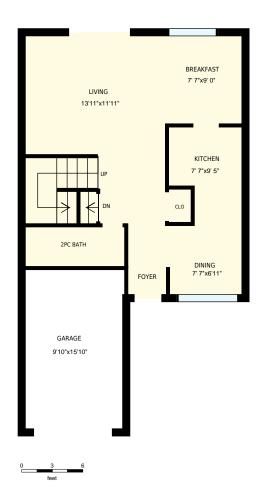

## 28 Lamson Crescent, Owen Sound, ON

Total Exterior Area Above Grade 1209 sq. ft.

**Main floor** Exterior Area 574 sq. ft.

**2nd floor** Exterior Area 635 sq. ft.

**Basement** Exterior Area 537 sq. ft.

| 28 Lamson                      | Crescent, Owe                                                                                          | PREPARED FOR:                                                    |                           |
|--------------------------------|--------------------------------------------------------------------------------------------------------|------------------------------------------------------------------|---------------------------|
| Main floor                     |                                                                                                        |                                                                  |                           |
| Interior Area<br>Exterior Area | 527 sq. ft.<br>574 sq. ft.                                                                             | Included Area                                                    | PREPARED ON:<br>Aug, 2017 |
|                                | r areas must be considered approplease see <a href="https://youriguide.com">https://youriguide.com</a> | oximate and are subject to independent verification. n/measure/. |                           |