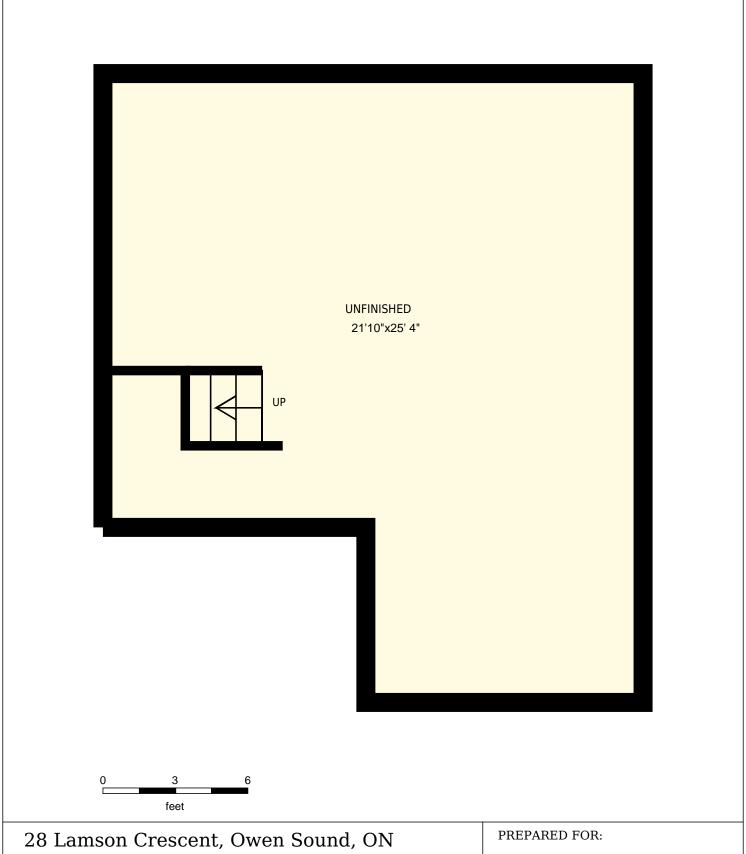

| 28 Lamson (                    | Crescent, Ow                                                                                              | PREPARED FOR:                                                       |                           |
|--------------------------------|-----------------------------------------------------------------------------------------------------------|---------------------------------------------------------------------|---------------------------|
| Basement                       |                                                                                                           |                                                                     |                           |
| Interior Area<br>Exterior Area | 490 sq. ft.<br>537 sq. ft.                                                                                | Included Area                                                       | PREPARED ON:<br>Aug, 2017 |
|                                | r areas must be considered appr<br>please see <a href="https://youriguide.com">https://youriguide.com</a> | oximate and are subject to independent verification.<br>n/measure/. |                           |