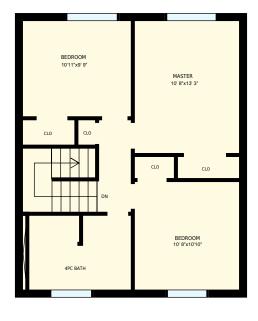

| 28 Lamson                      | Crescent, Owe                                                                                          | PREPARED FOR:                                                   |                           |
|--------------------------------|--------------------------------------------------------------------------------------------------------|-----------------------------------------------------------------|---------------------------|
| 2nd floor                      |                                                                                                        |                                                                 |                           |
| Interior Area<br>Exterior Area | 587 sq. ft.<br>635 sq. ft.                                                                             | Included Area                                                   | PREPARED ON:<br>Aug, 2017 |
|                                | r areas must be considered approplease see <a href="https://youriguide.com">https://youriguide.com</a> | eximate and are subject to independent verification n/measure/. |                           |