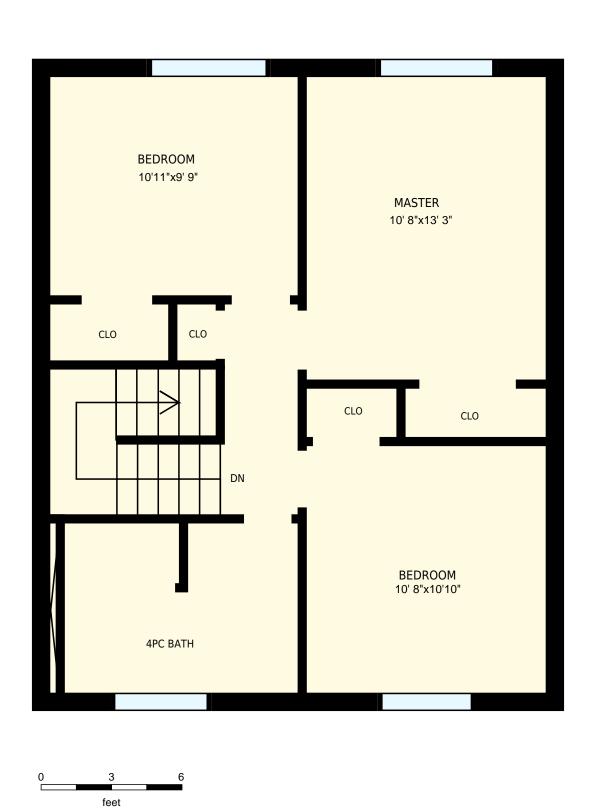

| 28 Lamson                      | Crescent, Owe                                                                                          | PREPARED FOR:                                                   |                           |
|--------------------------------|--------------------------------------------------------------------------------------------------------|-----------------------------------------------------------------|---------------------------|
| 2nd floor                      |                                                                                                        |                                                                 |                           |
| Interior Area<br>Exterior Area | 587 sq. ft.<br>635 sq. ft.                                                                             | Included Area                                                   | PREPARED ON:<br>Aug, 2017 |
|                                | r areas must be considered approplease see <a href="https://youriguide.com">https://youriguide.com</a> | eximate and are subject to independent verification n/measure/. |                           |