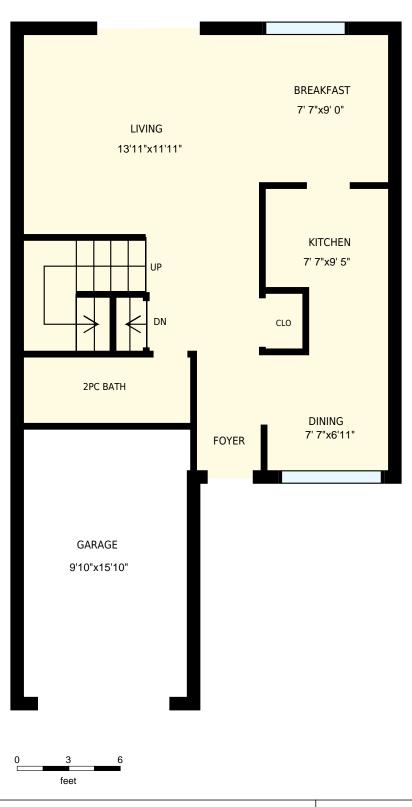

## 28 Lamson Crescent, Owen Sound, ON

Total Exterior Area Above Grade 1209 sq. ft.

**Main floor** Exterior Area 574 sq. ft.

**2nd floor** Exterior Area 635 sq. ft.

**Basement** Exterior Area 537 sq. ft.

| 28 Lamson                      | Crescent, Owe                                                                                          | PREPARED FOR:                                                    |                           |
|--------------------------------|--------------------------------------------------------------------------------------------------------|------------------------------------------------------------------|---------------------------|
| Main floor                     |                                                                                                        |                                                                  |                           |
| Interior Area<br>Exterior Area | 527 sq. ft.<br>574 sq. ft.                                                                             | Included Area                                                    | PREPARED ON:<br>Aug, 2017 |
|                                | r areas must be considered approplease see <a href="https://youriguide.com">https://youriguide.com</a> | oximate and are subject to independent verification. n/measure/. |                           |