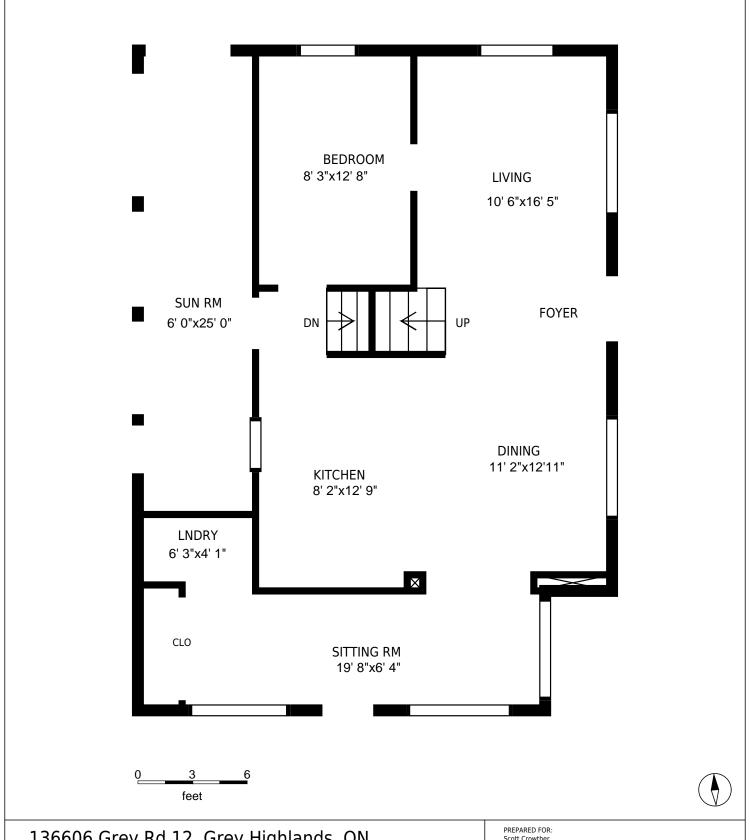

| Main floor                                                                                  |                                                                                                                                          | Scott Crowther Sales Representative Royal LePage RCR Realty, Brokerage Independently Owned & Operated |
|---------------------------------------------------------------------------------------------|------------------------------------------------------------------------------------------------------------------------------------------|-------------------------------------------------------------------------------------------------------|
| Usable Floor Area (UFA):<br>Gross Floor Area (GFA):                                         | 900 sq. ft<br>1010 sq. ft                                                                                                                | PREPARED ON:<br>Feb, 2016                                                                             |
| All rooms dimensions and floor areas must be overification. For method of measurement pleas | onsidered approximate and are subject to independent e see <a href="http://youriguide.com/measure/">http://youriguide.com/measure/</a> . |                                                                                                       |