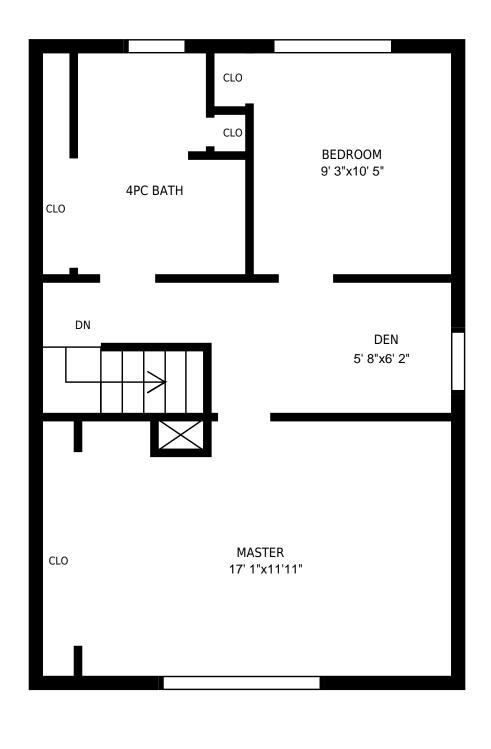

| 136606 Grey Rd 12, Grey Highlands, ON<br>2nd floor                                                                                                                                                                                  |                          | PREPARED FOR:<br>Scott Crowther<br>Sales Representative<br>Royal LePage RCR Realty, Brokerage Independently Owned & Operated |
|-------------------------------------------------------------------------------------------------------------------------------------------------------------------------------------------------------------------------------------|--------------------------|------------------------------------------------------------------------------------------------------------------------------|
| Usable Floor Area (UFA):<br>Gross Floor Area (GFA):                                                                                                                                                                                 | 550 sq. ft<br>630 sq. ft | PREPARED ON:<br>Feb, 2016                                                                                                    |
| All rooms dimensions and floor areas must be considered approximate and are subject to independent verification. For method of measurement please see <a href="http://youriguide.com/measure/">http://youriguide.com/measure/</a> . |                          |                                                                                                                              |