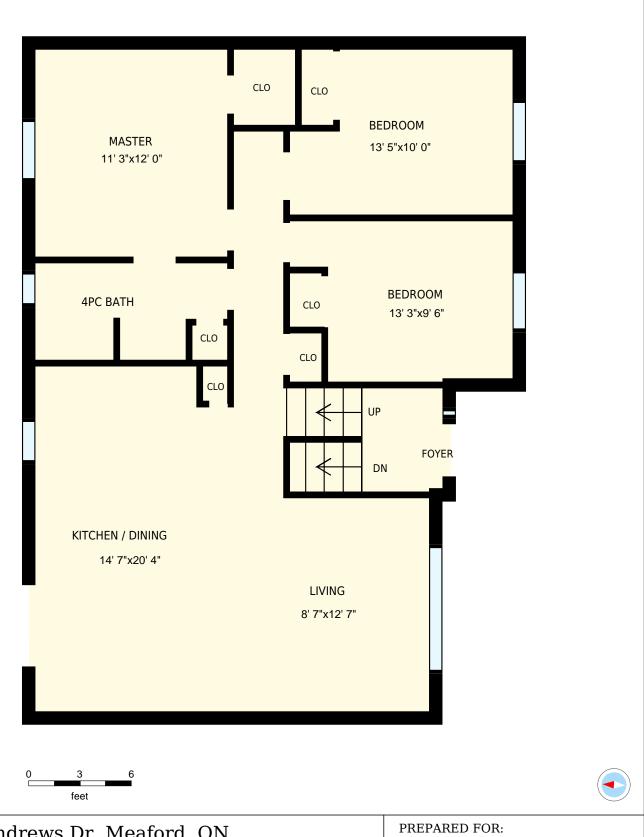

## 79 St Andrews Dr, Meaford, ON

Total Exterior Area Above Grade 1115 sq. ft.

**Main floor** Exterior Area 1115 sq. ft.

**Basement** 

| 79 St Andrews Dr, Meaford, ON                                                                                                                                                                                                        |                              |               | PREPARED FOR:             |
|--------------------------------------------------------------------------------------------------------------------------------------------------------------------------------------------------------------------------------------|------------------------------|---------------|---------------------------|
| Main floor                                                                                                                                                                                                                           |                              |               |                           |
| Interior Area<br>Exterior Area                                                                                                                                                                                                       | 1027 sq. ft.<br>1115 sq. ft. | Included Area | PREPARED ON:<br>Jun, 2016 |
| All room dimensions and floor areas must be considered approximate and are subject to independent verification. For method of measurement please see <a href="https://youriguide.com/measure/">https://youriguide.com/measure/</a> . |                              |               |                           |