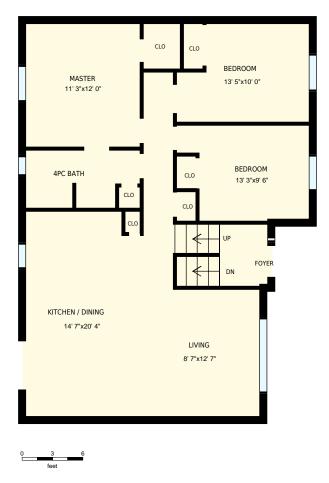

## 79 St Andrews Dr, Meaford, ON

Total Exterior Area Above Grade 1115 sq. ft.

**Main floor** Exterior Area 1115 sq. ft.

**Basement** 

| 79 St Andrews Dr, Meaford, ON                                                                                                                                                                                                        |                              |               | PREPARED FOR:             |
|--------------------------------------------------------------------------------------------------------------------------------------------------------------------------------------------------------------------------------------|------------------------------|---------------|---------------------------|
| Main floor                                                                                                                                                                                                                           |                              |               |                           |
| Interior Area<br>Exterior Area                                                                                                                                                                                                       | 1027 sq. ft.<br>1115 sq. ft. | Included Area | PREPARED ON:<br>Jun, 2016 |
| All room dimensions and floor areas must be considered approximate and are subject to independent verification. For method of measurement please see <a href="https://youriguide.com/measure/">https://youriguide.com/measure/</a> . |                              |               |                           |