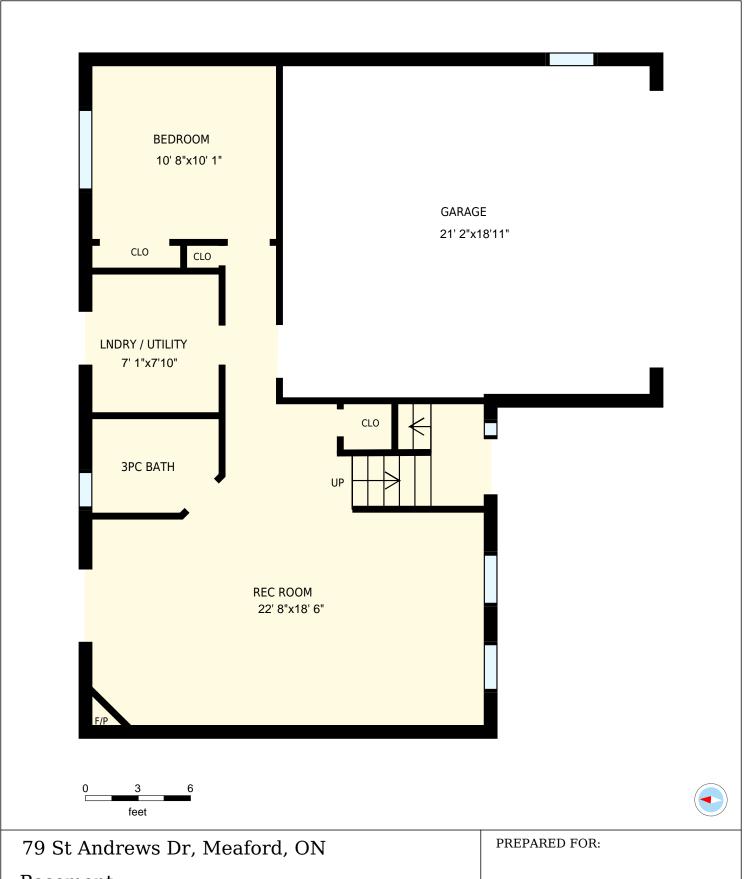

| 79 St Andrews Dr, Meaford, ON  |                                                                                                      |               | PREPARED FOR:             |
|--------------------------------|------------------------------------------------------------------------------------------------------|---------------|---------------------------|
| Basement                       |                                                                                                      |               |                           |
| Interior Area<br>Exterior Area | 633 sq. ft.                                                                                          | Included Area | PREPARED ON:<br>Jun, 2016 |
|                                | areas must be considered appr<br>lease see <a href="https://youriguide.co">https://youriguide.co</a> |               |                           |