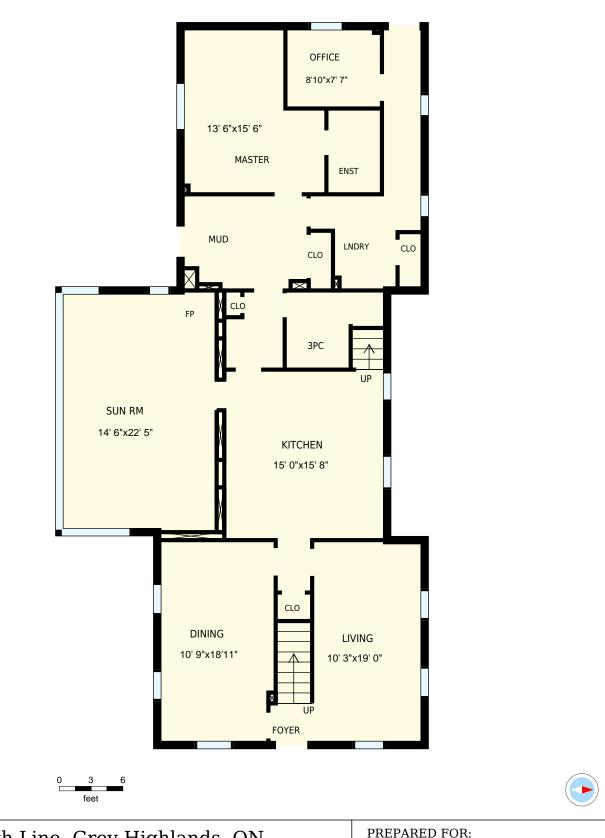

## 076490 11th Line, Grey Highlands, ON

Total Exterior Area Above Grade 3284 sq. ft.

**Main floor** Exterior Area 1867 sq. ft.

**2nd floor** Exterior Area 1417 sq. ft.

| 076490 11tl                    | n Line, Grey H                                                                                         | PREPARED FOR:                                                       |                           |
|--------------------------------|--------------------------------------------------------------------------------------------------------|---------------------------------------------------------------------|---------------------------|
| Main floor                     |                                                                                                        |                                                                     |                           |
| Interior Area<br>Exterior Area | 1763 sq. ft.<br>1867 sq. ft.                                                                           | Included Area                                                       | PREPARED ON:<br>Apr, 2017 |
|                                | r areas must be considered approplease see <a href="https://youriguide.cor">https://youriguide.cor</a> | eximate and are subject to independent verification.<br>n/measure/. |                           |