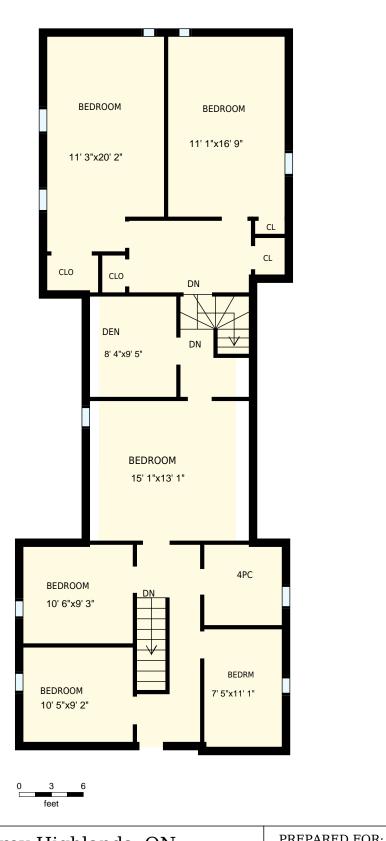

| 076490 11th Line, Grey Highlands, ON                                                                                                                                                                                                 |                              |               | PREPARED FOR:             |
|--------------------------------------------------------------------------------------------------------------------------------------------------------------------------------------------------------------------------------------|------------------------------|---------------|---------------------------|
| 2nd floor                                                                                                                                                                                                                            |                              |               |                           |
| Interior Area<br>Exterior Area                                                                                                                                                                                                       | 1316 sq. ft.<br>1417 sq. ft. | Included Area | PREPARED ON:<br>Apr, 2017 |
| All room dimensions and floor areas must be considered approximate and are subject to independent verification. For method of measurement please see <a href="https://youriguide.com/measure/">https://youriguide.com/measure/</a> . |                              |               |                           |