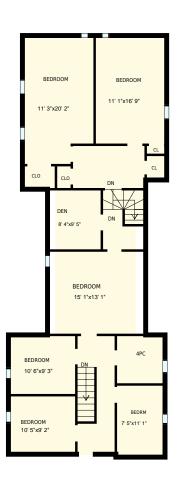

| 076490 11th Line, Grey Highlands, ON                                                                                                                                                                                                 |                              |               | PREPARED FOR:             |
|--------------------------------------------------------------------------------------------------------------------------------------------------------------------------------------------------------------------------------------|------------------------------|---------------|---------------------------|
| 2nd floor                                                                                                                                                                                                                            |                              |               |                           |
| Interior Area<br>Exterior Area                                                                                                                                                                                                       | 1316 sq. ft.<br>1417 sq. ft. | Included Area | PREPARED ON:<br>Apr, 2017 |
| All room dimensions and floor areas must be considered approximate and are subject to independent verification. For method of measurement please see <a href="https://youriguide.com/measure/">https://youriguide.com/measure/</a> . |                              |               |                           |