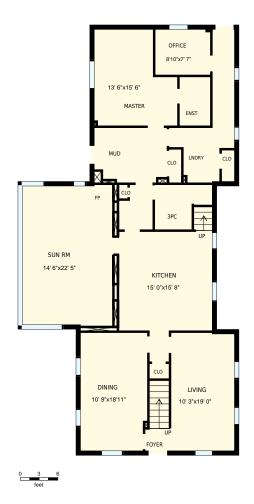

## 076490 11th Line, Grey Highlands, ON

Total Exterior Area Above Grade 3284 sq. ft.

**Main floor** Exterior Area 1867 sq. ft.

**2nd floor** Exterior Area 1417 sq. ft.

| 076490 11tl                    | n Line, Grey H                                                                                         | PREPARED FOR:                                                       |                           |
|--------------------------------|--------------------------------------------------------------------------------------------------------|---------------------------------------------------------------------|---------------------------|
| Main floor                     |                                                                                                        |                                                                     |                           |
| Interior Area<br>Exterior Area | 1763 sq. ft.<br>1867 sq. ft.                                                                           | Included Area                                                       | PREPARED ON:<br>Apr, 2017 |
|                                | r areas must be considered approplease see <a href="https://youriguide.cor">https://youriguide.cor</a> | eximate and are subject to independent verification.<br>n/measure/. |                           |