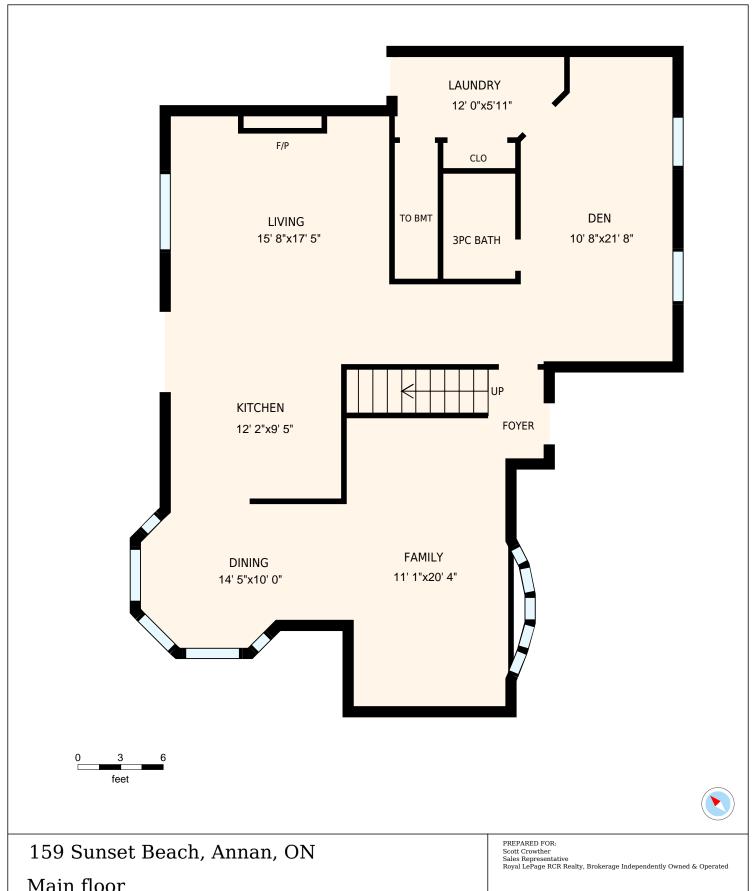

## 159 Sunset Beach, Annan, ON

Gross Floor Area Above Grade (GFA) 2170 sq. ft

**Main floor** Floor Area 1370 sq. ft

**2nd floor** Floor Area 800 sq. ft

| Main floor                                                                                        |                                                                                                                                       | Scott Crowner Sales Representative Royal LePage RCR Realty, Brokerage Independently Owned & Operated |
|---------------------------------------------------------------------------------------------------|---------------------------------------------------------------------------------------------------------------------------------------|------------------------------------------------------------------------------------------------------|
| Interior Area<br>Floor Area                                                                       | 1260 sq. ft<br>1370 sq. ft                                                                                                            | PREPARED ON:<br>Apr, 2016                                                                            |
| All rooms dimensions and floor areas must be co<br>verification. For method of measurement please | nsidered approximate and are subject to independent see <a href="http://youriguide.com/measure/">http://youriguide.com/measure/</a> . |                                                                                                      |