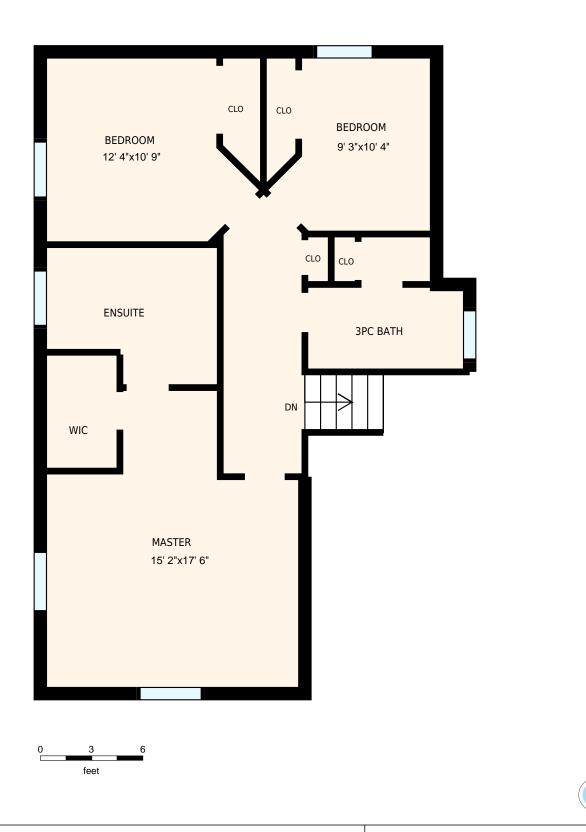

| 159 Sunset Beach, Annan, ON                                                                       |                                                                                                                                          | PREPARED FOR: Scott Crowther Sales Representative Royal LePage RCR Realty, Brokerage Independently Owned & Operated |
|---------------------------------------------------------------------------------------------------|------------------------------------------------------------------------------------------------------------------------------------------|---------------------------------------------------------------------------------------------------------------------|
| 2nd floor                                                                                         |                                                                                                                                          |                                                                                                                     |
| Interior Area                                                                                     | 720 sq. ft                                                                                                                               | PREPARED ON:                                                                                                        |
| Floor Area                                                                                        | 800 sq. ft                                                                                                                               | Apr, 2016                                                                                                           |
| All rooms dimensions and floor areas must be co<br>verification. For method of measurement please | nsidered approximate and are subject to independent<br>see <a href="http://youriguide.com/measure/">http://youriguide.com/measure/</a> . |                                                                                                                     |