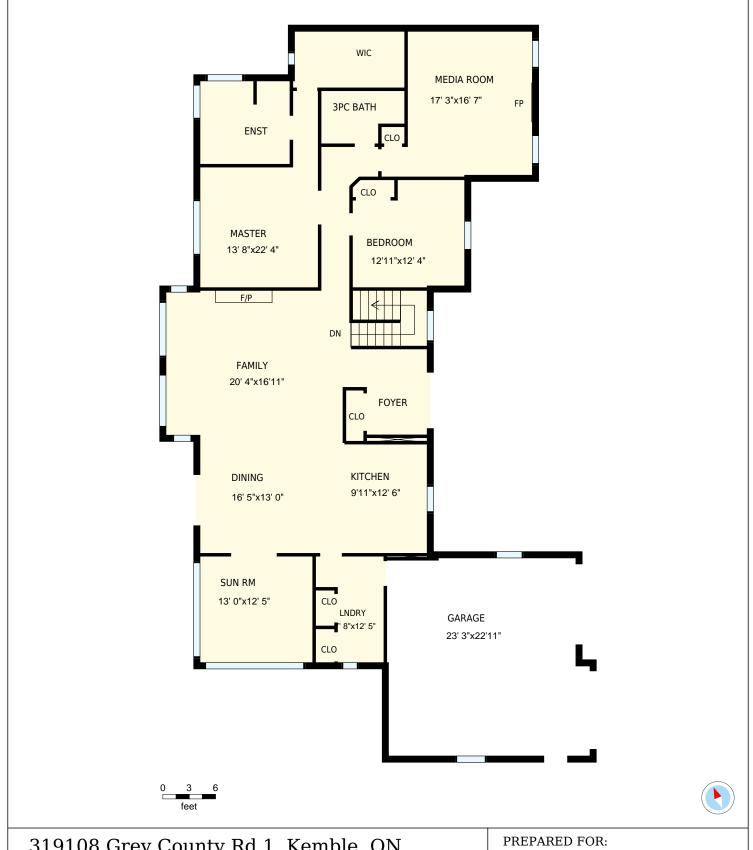

## 319108 Grey County Rd 1, Kemble, ON

Total Exterior Area Above Grade 2244 sq. ft.

**Main floor** Exterior Area 2244 sq. ft.

Basement

| 319108 Gre                     | y County Rd 1                                                                                                 | PREPARED FOR: |                           |
|--------------------------------|---------------------------------------------------------------------------------------------------------------|---------------|---------------------------|
| Main floor                     |                                                                                                               |               |                           |
| Interior Area<br>Exterior Area | 2094 sq. ft.<br>2244 sq. ft.                                                                                  | Included Area | PREPARED ON:<br>Apr, 2017 |
|                                | r areas must be considered approp<br>please see <a href="https://youriguide.com/">https://youriguide.com/</a> |               |                           |