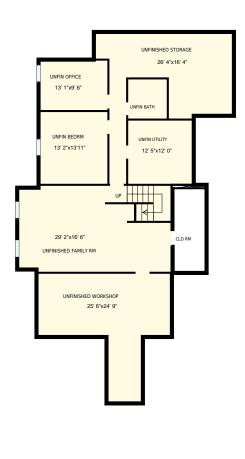

| 319108 Grey County Rd 1, Kemble, ON                                                                                                                                                                                                  |              |               | PREPARED FOR:             |
|--------------------------------------------------------------------------------------------------------------------------------------------------------------------------------------------------------------------------------------|--------------|---------------|---------------------------|
| Basement                                                                                                                                                                                                                             |              |               |                           |
| Interior Area<br>Exterior Area                                                                                                                                                                                                       | 1821 sq. ft. | Included Area | PREPARED ON:<br>Apr, 2017 |
| All room dimensions and floor areas must be considered approximate and are subject to independent verification. For method of measurement please see <a href="https://youriguide.com/measure/">https://youriguide.com/measure/</a> . |              |               |                           |