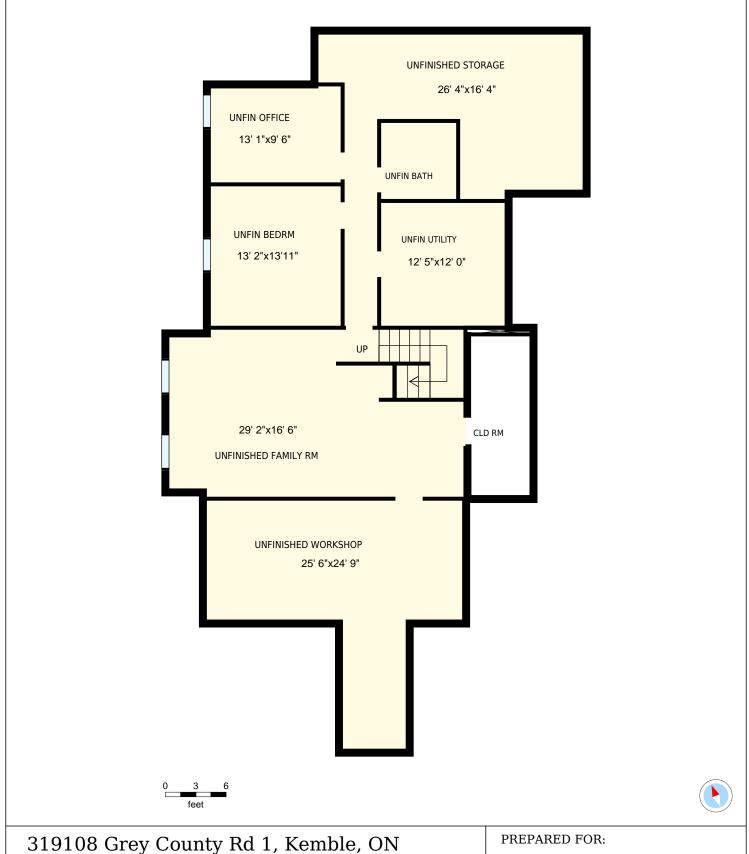

| 319108 Grey County Rd 1, Kemble, ON                                                                                                                                                                                                  |              |               | PREPARED FOR:             |
|--------------------------------------------------------------------------------------------------------------------------------------------------------------------------------------------------------------------------------------|--------------|---------------|---------------------------|
| Basement                                                                                                                                                                                                                             |              |               |                           |
| Interior Area<br>Exterior Area                                                                                                                                                                                                       | 1821 sq. ft. | Included Area | PREPARED ON:<br>Apr, 2017 |
| All room dimensions and floor areas must be considered approximate and are subject to independent verification. For method of measurement please see <a href="https://youriguide.com/measure/">https://youriguide.com/measure/</a> . |              |               |                           |