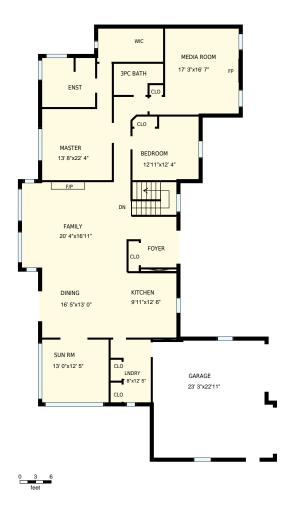

## 319108 Grey County Rd 1, Kemble, ON

Total Exterior Area Above Grade 2244 sq. ft.

**Main floor** Exterior Area 2244 sq. ft.

Basement

| 319108 Gre                     | y County Rd 1                                                                                                 | PREPARED FOR: |                           |
|--------------------------------|---------------------------------------------------------------------------------------------------------------|---------------|---------------------------|
| Main floor                     |                                                                                                               |               |                           |
| Interior Area<br>Exterior Area | 2094 sq. ft.<br>2244 sq. ft.                                                                                  | Included Area | PREPARED ON:<br>Apr, 2017 |
|                                | r areas must be considered approp<br>please see <a href="https://youriguide.com/">https://youriguide.com/</a> |               |                           |