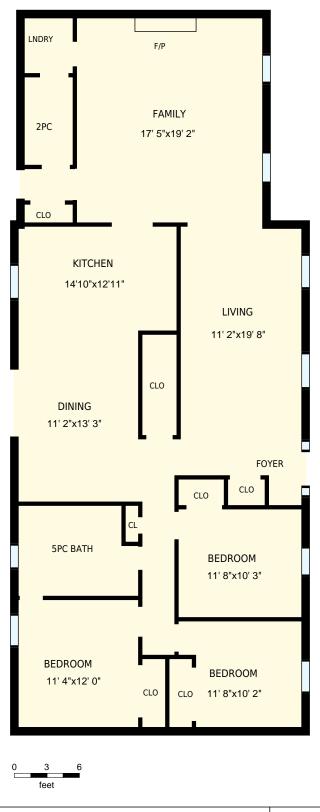

| 499138 Concession Rd 6 N, Annan, ON                                                                                                                                                                                                  |                              |               | PREPARED FOR:             |
|--------------------------------------------------------------------------------------------------------------------------------------------------------------------------------------------------------------------------------------|------------------------------|---------------|---------------------------|
| Main floor                                                                                                                                                                                                                           |                              |               |                           |
| Interior Area<br>Exterior Area                                                                                                                                                                                                       | 1673 sq. ft.<br>1764 sq. ft. | Included Area | PREPARED ON:<br>Feb, 2017 |
| All room dimensions and floor areas must be considered approximate and are subject to independent verification. For method of measurement please see <a href="https://youriguide.com/measure/">https://youriguide.com/measure/</a> . |                              |               |                           |