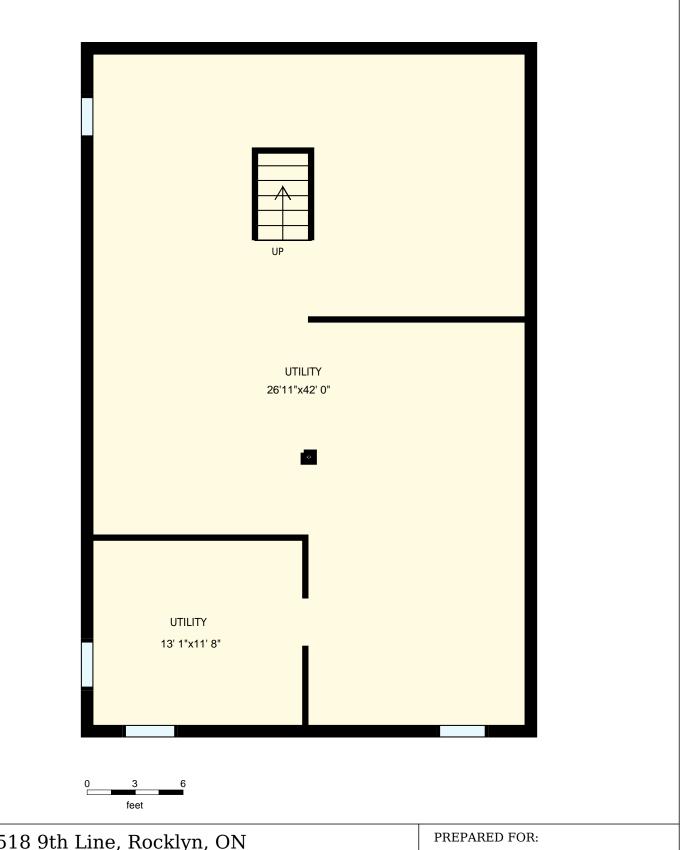

| 135518 9th Line, Rocklyn, ON   |                                                                                |               | PREPARED FOR:          |
|--------------------------------|--------------------------------------------------------------------------------|---------------|------------------------|
| Basement                       |                                                                                |               |                        |
| Interior Area<br>Exterior Area | 1169 sq. ft.<br>1238 sq. ft.                                                   | Included Area | PREPARED:<br>Sep, 2017 |
|                                | n total floor area. All room dimension<br>t verification. For method of measur |               |                        |