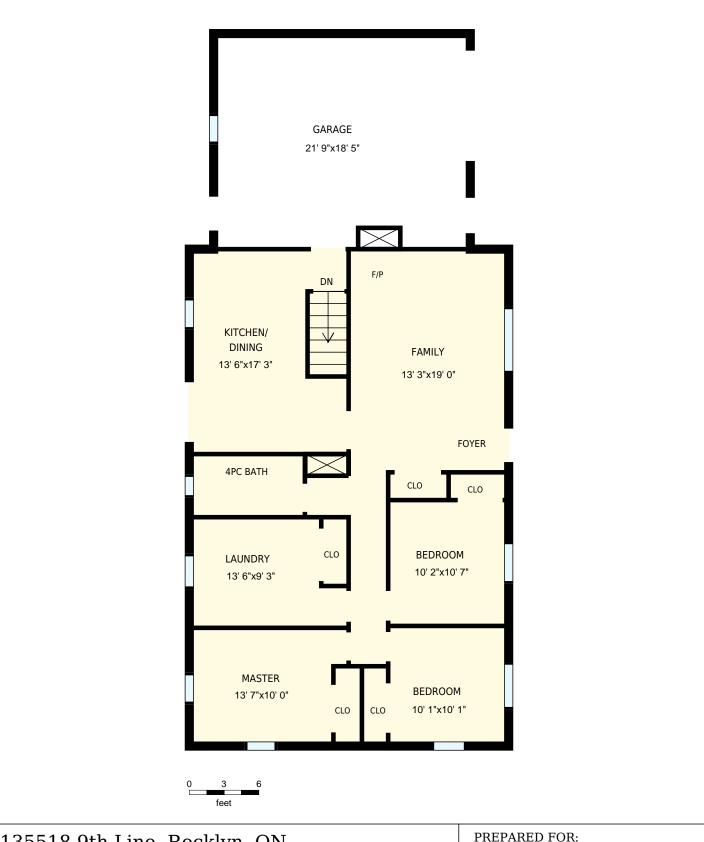

## 135518 9th Line, Rocklyn, ON

Total Exterior Area Above Grade 1235 sq. ft.

**Main floor** Exterior Area 1235 sq. ft.

**Basement** Exterior Area 1238 sq. ft.

| 135518 9th Line, Rocklyn, ON   |                              |                                                                                                                                                     | PREPARED FOR:          |
|--------------------------------|------------------------------|-----------------------------------------------------------------------------------------------------------------------------------------------------|------------------------|
| Main floor                     |                              |                                                                                                                                                     |                        |
| Interior Area<br>Exterior Area | 1166 sq. ft.<br>1235 sq. ft. | Included Area                                                                                                                                       | PREPARED:<br>Sep, 2017 |
|                                |                              | ns and floor areas must be considered approximate rement please see <a href="https://youriguide.com/measure/">https://youriguide.com/measure/</a> . |                        |