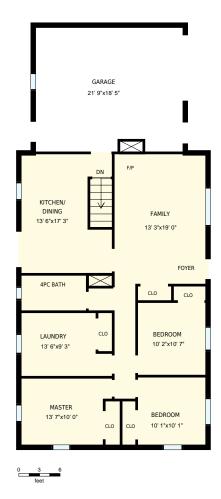

## 135518 9th Line, Rocklyn, ON

Total Exterior Area Above Grade 1235 sq. ft.

**Main floor** Exterior Area 1235 sq. ft.

**Basement** Exterior Area 1238 sq. ft.

| 135518 9th Line, Rocklyn, ON   |                              |                                                                                                                                                     | PREPARED FOR:          |
|--------------------------------|------------------------------|-----------------------------------------------------------------------------------------------------------------------------------------------------|------------------------|
| Main floor                     |                              |                                                                                                                                                     |                        |
| Interior Area<br>Exterior Area | 1166 sq. ft.<br>1235 sq. ft. | Included Area                                                                                                                                       | PREPARED:<br>Sep, 2017 |
|                                |                              | ns and floor areas must be considered approximate rement please see <a href="https://youriguide.com/measure/">https://youriguide.com/measure/</a> . |                        |