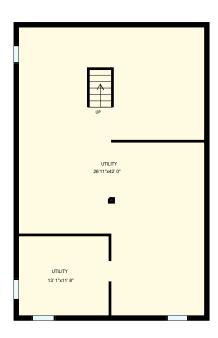

| 135518 9th Line, Rocklyn, ON   |                                                                                |               | PREPARED FOR:          |
|--------------------------------|--------------------------------------------------------------------------------|---------------|------------------------|
| Basement                       |                                                                                |               |                        |
| Interior Area<br>Exterior Area | 1169 sq. ft.<br>1238 sq. ft.                                                   | Included Area | PREPARED:<br>Sep, 2017 |
|                                | n total floor area. All room dimension<br>t verification. For method of measur |               |                        |