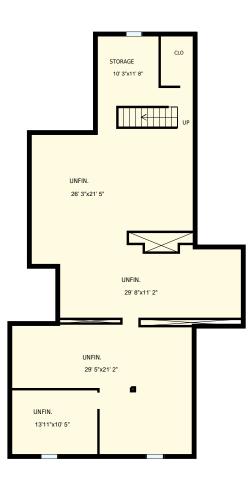

## 316915 Highway 6, Chatsworth, ON

Total Exterior Area Above Grade 1986 sq. ft.

**Main floor** Exterior Area 1986 sq. ft.

| CLO<br>STORAGE<br>10' 3'x1' 8'<br>UNFIN.<br>26' 3'x21 5'<br>UNFIN.<br>29' 8'x11'2'                                                                                                               |                           |
|--------------------------------------------------------------------------------------------------------------------------------------------------------------------------------------------------|---------------------------|
| UNFIN.<br>29' 5"x21' 2"                                                                                                                                                                          |                           |
| UNFIN.<br>13'11"x10' 5"                                                                                                                                                                          |                           |
| 0 3 6<br>feet                                                                                                                                                                                    |                           |
| 316915 Highway 6, Chatsworth, ON                                                                                                                                                                 | PREPARED FOR:             |
| Basement                                                                                                                                                                                         |                           |
| Interior Area 1745 sq. ft.<br>Exterior Area Included Area                                                                                                                                        | PREPARED ON:<br>May, 2017 |
| All room dimensions and floor areas must be considered approximate and are subject to independent verification.<br>For method of measurement please see <u>https://youriguide.com/measure/</u> . |                           |