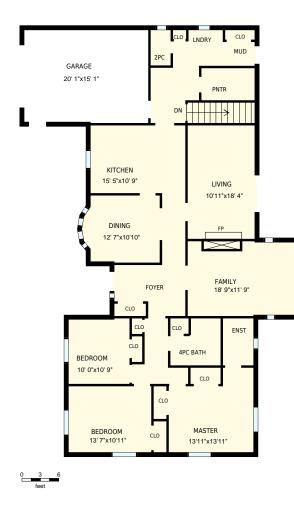

## 316915 Highway 6, Chatsworth, ON

Total Exterior Area Above Grade 1986 sq. ft.

**Main floor** Exterior Area 1986 sq. ft.

| CLO<br>STORAGE<br>10' 3'x1' 8'<br>UNFIN.<br>26' 3'x21 5'<br>UNFIN.<br>29' 8'x11'2'                                                                                                               |                           |
|--------------------------------------------------------------------------------------------------------------------------------------------------------------------------------------------------|---------------------------|
| UNFIN.<br>29' 5"x21' 2"                                                                                                                                                                          |                           |
| UNFIN.<br>13'11"x10' 5"                                                                                                                                                                          |                           |
| 0 3 6<br>feet                                                                                                                                                                                    |                           |
| 316915 Highway 6, Chatsworth, ON                                                                                                                                                                 | PREPARED FOR:             |
| Basement                                                                                                                                                                                         |                           |
| Interior Area 1745 sq. ft.<br>Exterior Area Included Area                                                                                                                                        | PREPARED ON:<br>May, 2017 |
| All room dimensions and floor areas must be considered approximate and are subject to independent verification.<br>For method of measurement please see <u>https://youriguide.com/measure/</u> . |                           |