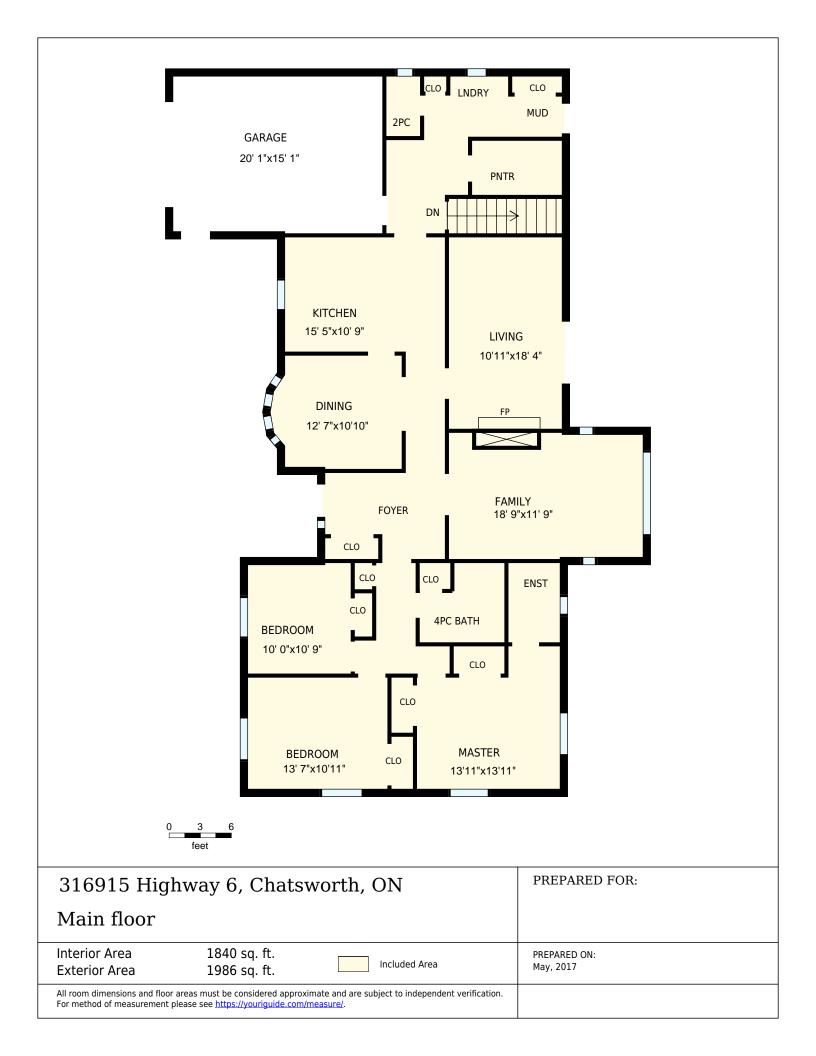

## 316915 Highway 6, Chatsworth, ON

Total Exterior Area Above Grade 1986 sq. ft.

**Main floor** Exterior Area 1986 sq. ft.

| CLO<br>STORAGE<br>10' 3'x1' 8'<br>UNFIN.<br>26' 3'x21 5'<br>UNFIN.<br>29' 8'x11'2'                                                                                                               |                           |
|--------------------------------------------------------------------------------------------------------------------------------------------------------------------------------------------------|---------------------------|
| UNFIN.<br>29' 5"x21' 2"                                                                                                                                                                          |                           |
| UNFIN.<br>13'11"x10' 5"                                                                                                                                                                          |                           |
| 0 3 6<br>feet                                                                                                                                                                                    |                           |
| 316915 Highway 6, Chatsworth, ON                                                                                                                                                                 | PREPARED FOR:             |
| Basement                                                                                                                                                                                         |                           |
| Interior Area 1745 sq. ft.<br>Exterior Area Included Area                                                                                                                                        | PREPARED ON:<br>May, 2017 |
| All room dimensions and floor areas must be considered approximate and are subject to independent verification.<br>For method of measurement please see <u>https://youriguide.com/measure/</u> . |                           |