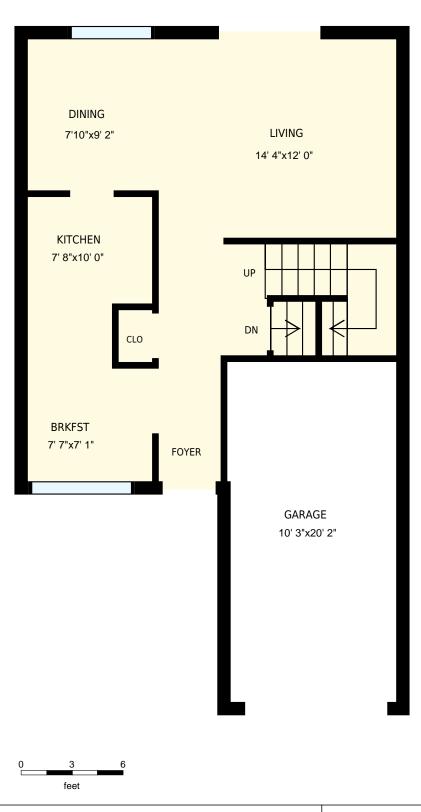

| Unit 1 1 Lan                                                                                                                                                                                                                         | nson Crescent              | PREPARED FOR: |                           |
|--------------------------------------------------------------------------------------------------------------------------------------------------------------------------------------------------------------------------------------|----------------------------|---------------|---------------------------|
| Main floor                                                                                                                                                                                                                           |                            |               |                           |
| Interior Area<br>Exterior Area                                                                                                                                                                                                       | 511 sq. ft.<br>575 sq. ft. | Included Area | PREPARED ON:<br>Jul, 2017 |
| All room dimensions and floor areas must be considered approximate and are subject to independent verification. For method of measurement please see <a href="https://youriguide.com/measure/">https://youriguide.com/measure/</a> . |                            |               |                           |