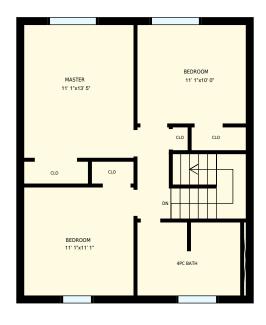

## Unit 1 1 Lamson Crescent, Owen Sound, ON

Total Exterior Area Above Grade 1259 sq. ft.

**Main floor** Exterior Area 575 sq. ft.

**2nd floor** Exterior Area 683 sq. ft.

**Basement** Exterior Area 546 sq. ft.