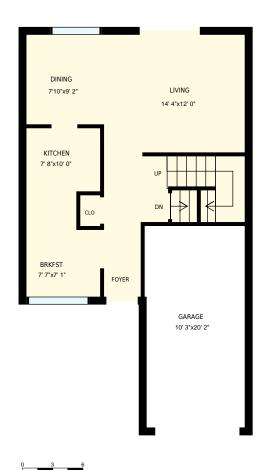

| Unit 1 1 Lan                                                                                                                                                                                                                         | nson Crescent              | PREPARED FOR: |                           |
|--------------------------------------------------------------------------------------------------------------------------------------------------------------------------------------------------------------------------------------|----------------------------|---------------|---------------------------|
| Main floor                                                                                                                                                                                                                           |                            |               |                           |
| Interior Area<br>Exterior Area                                                                                                                                                                                                       | 511 sq. ft.<br>575 sq. ft. | Included Area | PREPARED ON:<br>Jul, 2017 |
| All room dimensions and floor areas must be considered approximate and are subject to independent verification. For method of measurement please see <a href="https://youriguide.com/measure/">https://youriguide.com/measure/</a> . |                            |               |                           |