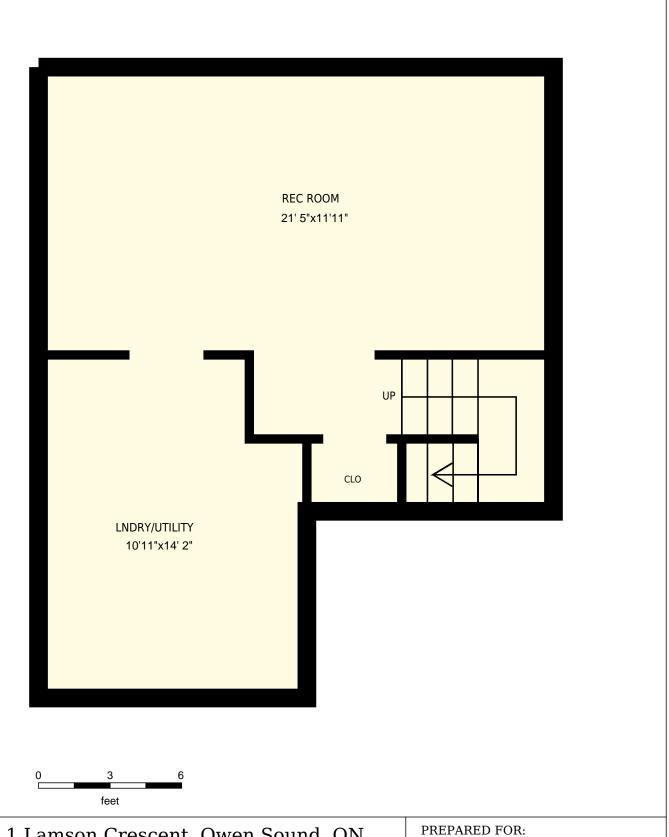

## Unit 1 1 Lamson Crescent, Owen Sound, ON

Total Exterior Area Above Grade 1259 sq. ft.

**Main floor** Exterior Area 575 sq. ft.

**2nd floor** Exterior Area 683 sq. ft.

**Basement** Exterior Area 546 sq. ft.

| Unit 1 1 Lam                   | ison Crescent                                                                                           | PREPARED FOR:                                                       |                           |
|--------------------------------|---------------------------------------------------------------------------------------------------------|---------------------------------------------------------------------|---------------------------|
| Basement                       |                                                                                                         |                                                                     |                           |
| Interior Area<br>Exterior Area | 483 sq. ft.<br>546 sq. ft.                                                                              | Included Area                                                       | PREPARED ON:<br>Jul, 2017 |
|                                | areas must be considered appr<br>please see <a href="https://youriguide.com">https://youriguide.com</a> | oximate and are subject to independent verification.<br>m/measure/. |                           |