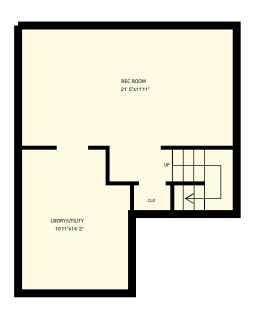

| Unit 1 1 Lam                   | ison Crescent                                                                                           | PREPARED FOR:                                                       |                           |
|--------------------------------|---------------------------------------------------------------------------------------------------------|---------------------------------------------------------------------|---------------------------|
| Basement                       |                                                                                                         |                                                                     |                           |
| Interior Area<br>Exterior Area | 483 sq. ft.<br>546 sq. ft.                                                                              | Included Area                                                       | PREPARED ON:<br>Jul, 2017 |
|                                | areas must be considered appr<br>please see <a href="https://youriguide.com">https://youriguide.com</a> | oximate and are subject to independent verification.<br>m/measure/. |                           |