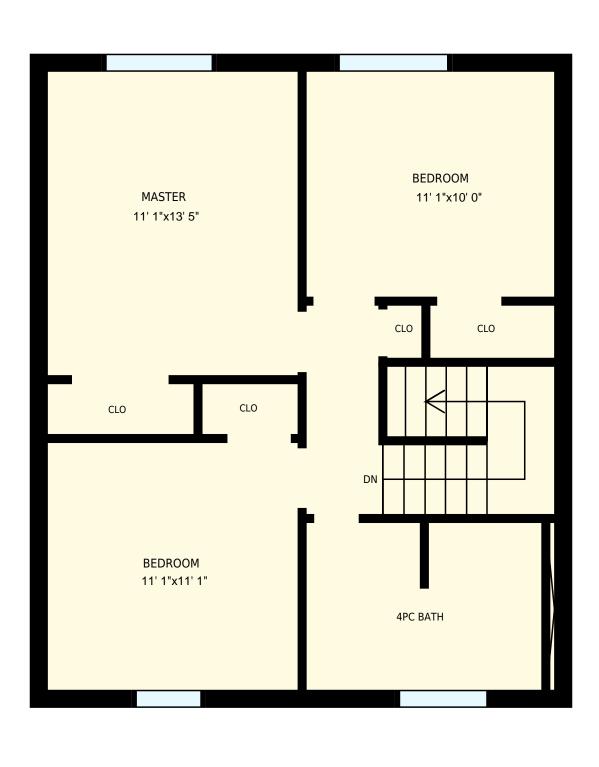

## Unit 1 1 Lamson Crescent, Owen Sound, ON

Total Exterior Area Above Grade 1259 sq. ft.

**Main floor** Exterior Area 575 sq. ft.

**2nd floor** Exterior Area 683 sq. ft.

**Basement** Exterior Area 546 sq. ft.