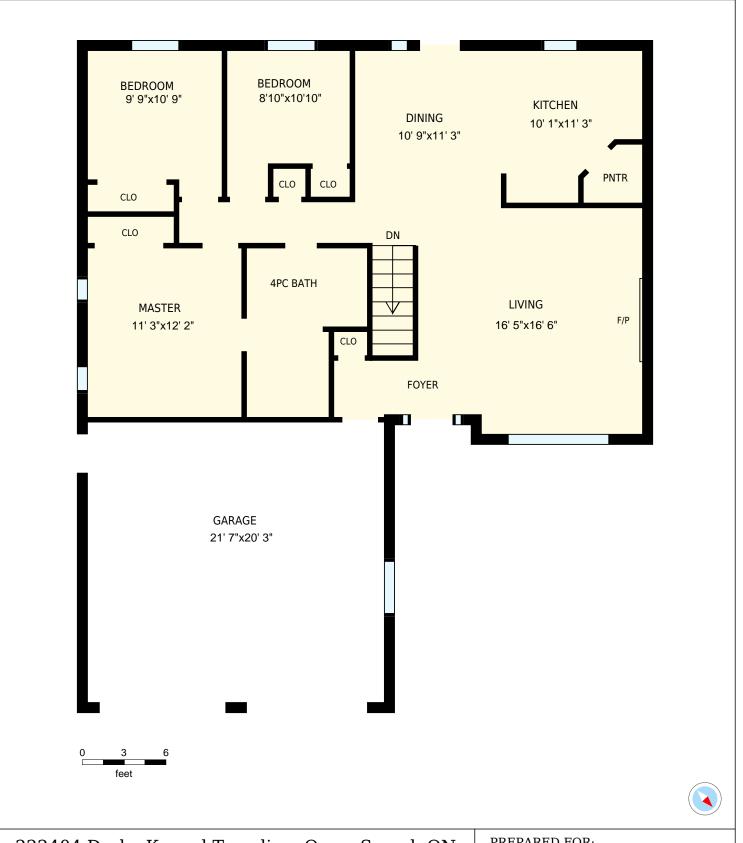

## 222404 Derby Keppel Townline, Owen Sound, ON

Total Exterior Area Above Grade 1172 sq. ft

**Main floor** Exterior Area 1172 sq. ft

**Basement** 

| 222404 Derb                    | y Keppel Town                                                                                             | PREPARED FOR: |                           |
|--------------------------------|-----------------------------------------------------------------------------------------------------------|---------------|---------------------------|
| Main floor                     |                                                                                                           |               |                           |
| Interior Area<br>Exterior Area | 1083 sq. ft<br>1172 sq. ft                                                                                | Included Area | PREPARED ON:<br>Dec, 2016 |
|                                | r areas must be considered approxplease see <a href="https://youriguide.com/">https://youriguide.com/</a> |               |                           |