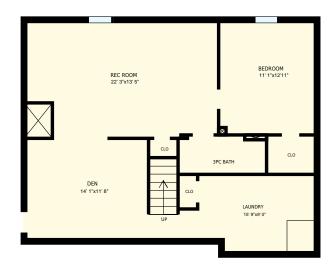

| 222404 Derb                                                                                                                                                                                                                          | y Keppel Towi | PREPARED FOR: |                           |
|--------------------------------------------------------------------------------------------------------------------------------------------------------------------------------------------------------------------------------------|---------------|---------------|---------------------------|
| Basement                                                                                                                                                                                                                             |               |               |                           |
| Interior Area<br>Exterior Area                                                                                                                                                                                                       | 863 sq. ft    | Included Area | PREPARED ON:<br>Dec, 2016 |
| All room dimensions and floor areas must be considered approximate and are subject to independent verification. For method of measurement please see <a href="https://youriguide.com/measure/">https://youriguide.com/measure/</a> . |               |               |                           |