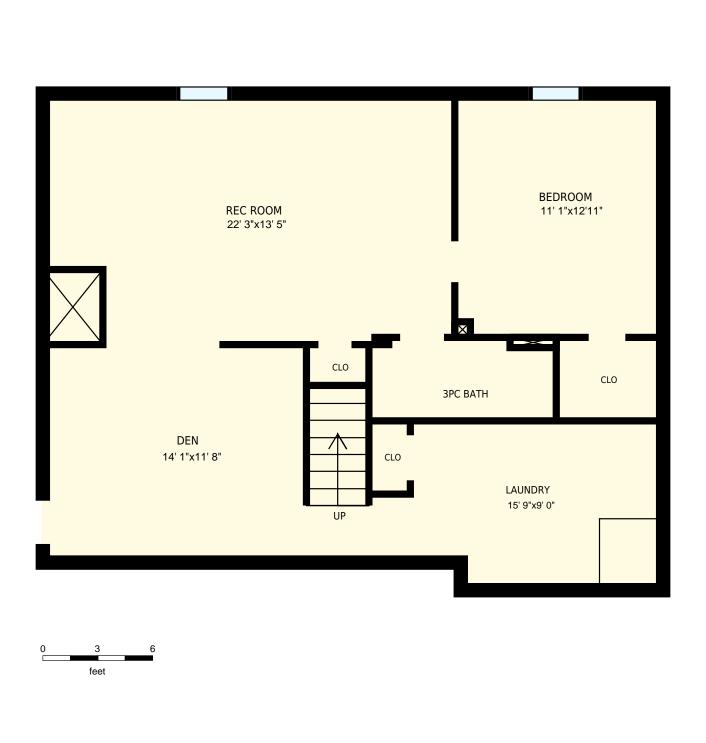

| 222404 Derb                                                                                                                                                                                                                          | y Keppel Towi | PREPARED FOR: |                           |
|--------------------------------------------------------------------------------------------------------------------------------------------------------------------------------------------------------------------------------------|---------------|---------------|---------------------------|
| Basement                                                                                                                                                                                                                             |               |               |                           |
| Interior Area<br>Exterior Area                                                                                                                                                                                                       | 863 sq. ft    | Included Area | PREPARED ON:<br>Dec, 2016 |
| All room dimensions and floor areas must be considered approximate and are subject to independent verification. For method of measurement please see <a href="https://youriguide.com/measure/">https://youriguide.com/measure/</a> . |               |               |                           |