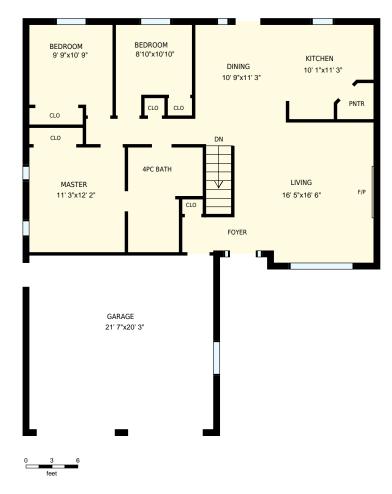

## 222404 Derby Keppel Townline, Owen Sound, ON

Total Exterior Area Above Grade 1172 sq. ft

**Main floor** Exterior Area 1172 sq. ft

**Basement** 

| 222404 Derb                    | y Keppel Town                                                                                             | PREPARED FOR: |                           |
|--------------------------------|-----------------------------------------------------------------------------------------------------------|---------------|---------------------------|
| Main floor                     |                                                                                                           |               |                           |
| Interior Area<br>Exterior Area | 1083 sq. ft<br>1172 sq. ft                                                                                | Included Area | PREPARED ON:<br>Dec, 2016 |
|                                | r areas must be considered approxplease see <a href="https://youriguide.com/">https://youriguide.com/</a> |               |                           |