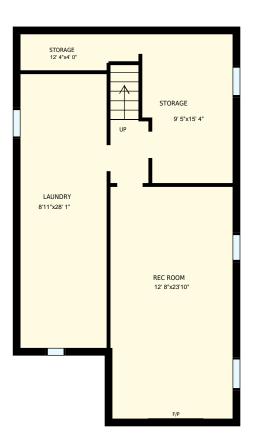

| 303490 Indi                    | ian Acres Rd V                                                                                             | PREPARED FOR: |                           |
|--------------------------------|------------------------------------------------------------------------------------------------------------|---------------|---------------------------|
| Basement                       |                                                                                                            |               |                           |
| Interior Area<br>Exterior Area | 816 sq. ft.<br>877 sq. ft.                                                                                 | Included Area | PREPARED ON:<br>Sep, 2017 |
|                                | r areas must be considered appro<br>please see <a href="https://youriguide.com">https://youriguide.com</a> |               |                           |