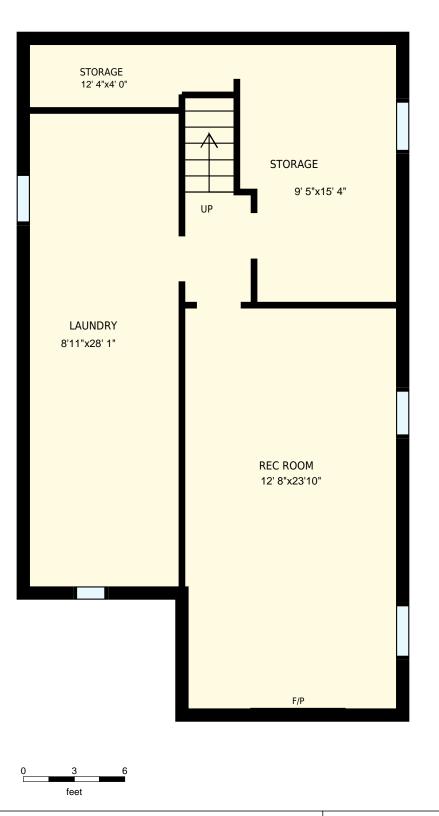

| 303490 Indi                    | ian Acres Rd V                                                                                             | PREPARED FOR: |                           |
|--------------------------------|------------------------------------------------------------------------------------------------------------|---------------|---------------------------|
| Basement                       |                                                                                                            |               |                           |
| Interior Area<br>Exterior Area | 816 sq. ft.<br>877 sq. ft.                                                                                 | Included Area | PREPARED ON:<br>Sep, 2017 |
|                                | r areas must be considered appro<br>please see <a href="https://youriguide.com">https://youriguide.com</a> |               |                           |