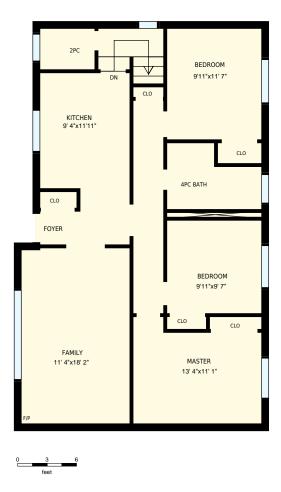

## 303490 Indian Acres Rd W, Owen Sound, ON

Total Exterior Area Above Grade 1048 sq. ft.

**Main floor** Exterior Area 1048 sq. ft.

**Basement** Exterior Area 877 sq. ft.

| 303490 Indi                                                                                                                                                                                                                          | an Acres Rd W               | PREPARED FOR: |                           |
|--------------------------------------------------------------------------------------------------------------------------------------------------------------------------------------------------------------------------------------|-----------------------------|---------------|---------------------------|
| Main floor                                                                                                                                                                                                                           |                             |               |                           |
| Interior Area<br>Exterior Area                                                                                                                                                                                                       | 983 sq. ft.<br>1048 sq. ft. | Included Area | PREPARED ON:<br>Sep, 2017 |
| All room dimensions and floor areas must be considered approximate and are subject to independent verification. For method of measurement please see <a href="https://youriguide.com/measure/">https://youriguide.com/measure/</a> . |                             |               |                           |