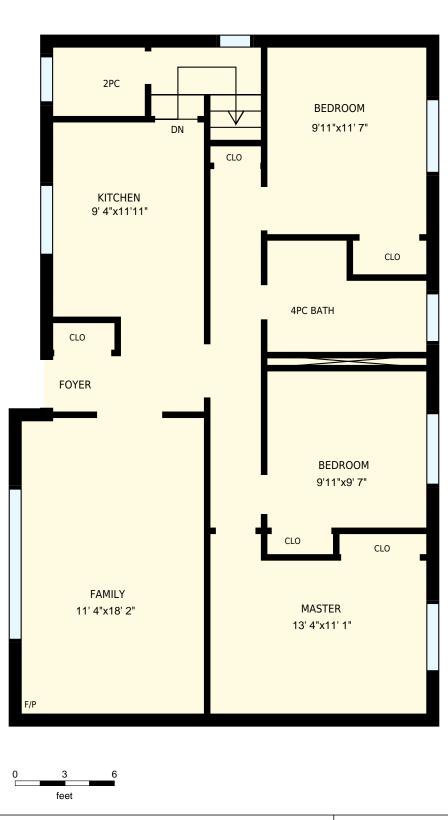

## 303490 Indian Acres Rd W, Owen Sound, ON

Total Exterior Area Above Grade 1048 sq. ft.

**Main floor** Exterior Area 1048 sq. ft.

**Basement** Exterior Area 877 sq. ft.

| 303490 Indi                                                                                                                                                                                                                          | an Acres Rd W               | PREPARED FOR: |                           |
|--------------------------------------------------------------------------------------------------------------------------------------------------------------------------------------------------------------------------------------|-----------------------------|---------------|---------------------------|
| Main floor                                                                                                                                                                                                                           |                             |               |                           |
| Interior Area<br>Exterior Area                                                                                                                                                                                                       | 983 sq. ft.<br>1048 sq. ft. | Included Area | PREPARED ON:<br>Sep, 2017 |
| All room dimensions and floor areas must be considered approximate and are subject to independent verification. For method of measurement please see <a href="https://youriguide.com/measure/">https://youriguide.com/measure/</a> . |                             |               |                           |