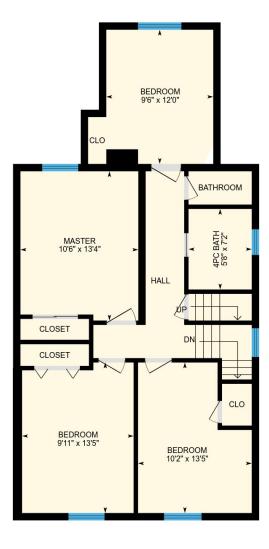

#### Main Building

MAIN FLOOR Dining: 10'9" x 16'8" Living: 11'5" x 12'11" Laundry: 8'2" x 11'2" Kitchen: 9'5" x 17'0"

2ND FLOOR Bedroom: 10'2" x 13'5" Bedroom: 9'11" x 13'5" Master: 10'6" x 13'4" 4pc Bath: 5'8" x 7'2" Bedroom: 9'6" x 12'0"

#### Main Building Building Perimeter Wall Thickness: 7.9 in

MAIN FLOOR Interior Area: 715 sq ft Perimeter Wall Length: 128 ft Exterior Area: 799 sq ft

2ND FLOOR Interior Area: 753 sq ft Perimeter Wall Length: 132 ft

Exterior Area: 840 sq ft

ATTIC Interior Area: 258 sq ft Perimeter Wall Length: 88 ft Exterior Area: 315 sq ft