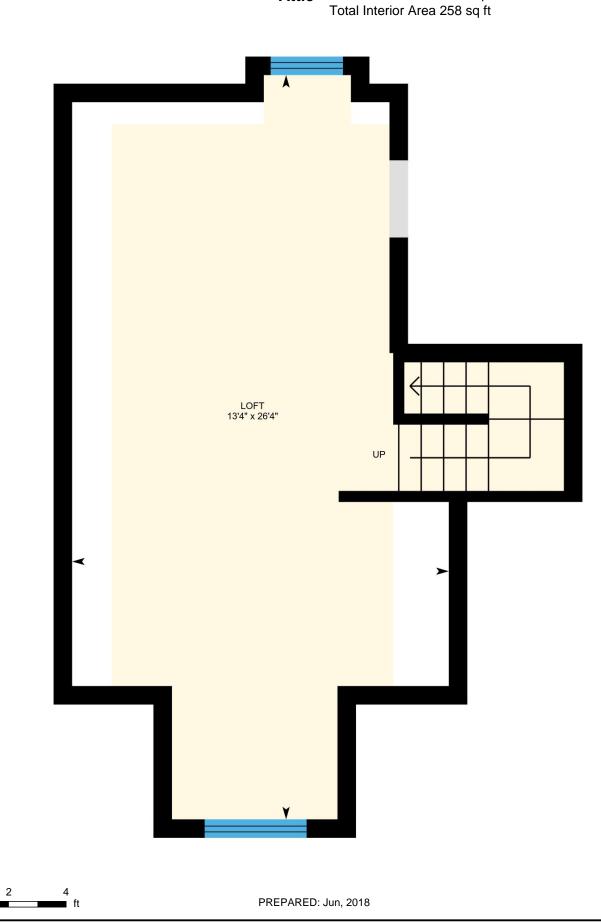

# **300 13th Street West, Owen Sound, ON** Attic Total Exterior Area 315 sq ft

Colored regions are included in total floor area. All room dimensions and floor areas must be considered approximate and are subject to independent verification. For method of measurement please see <a href="https://youriguide.com/measure/">https://youriguide.com/measure/</a>.

ATTIC Loft: 13'4" x 26'4"

Exterior Area: 840 sq ft

ATTIC Interior Area: 258 sq ft Perimeter Wall Length: 88 ft Exterior Area: 315 sq ft