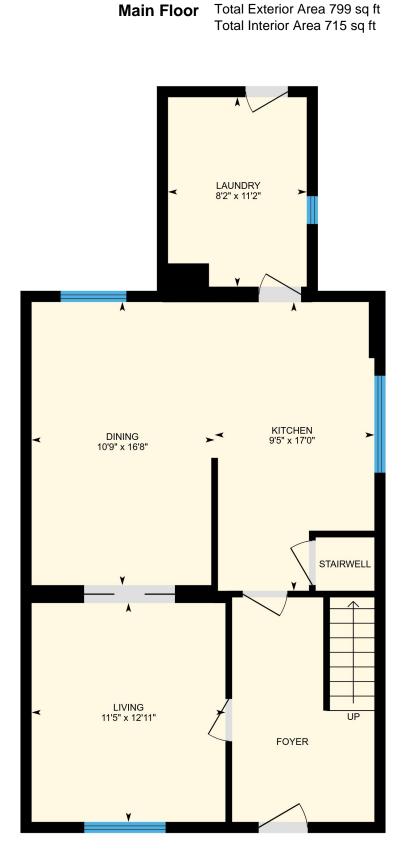

#### Main Building

MAIN FLOOR Dining: 10'9" x 16'8" Living: 11'5" x 12'11" Laundry: 8'2" x 11'2" Kitchen: 9'5" x 17'0"

2ND FLOOR Bedroom: 10'2" x 13'5" Bedroom: 9'11" x 13'5" Master: 10'6" x 13'4" 4pc Bath: 5'8" x 7'2" Bedroom: 9'6" x 12'0"

#### Main Building Building Perimeter Wall Thickness: 7.9 in

MAIN FLOOR Interior Area: 715 sq ft Perimeter Wall Length: 128 ft Exterior Area: 799 sq ft

2ND FLOOR Interior Area: 753 sq ft Perimeter Wall Length: 132 ft