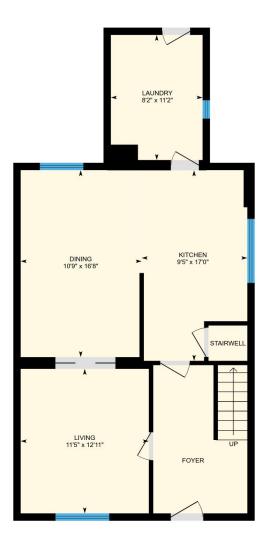

#### Main Building

MAIN FLOOR Dining: 10'9" x 16'8" Living: 11'5" x 12'11" Laundry: 8'2" x 11'2" Kitchen: 9'5" x 17'0"

2ND FLOOR Bedroom: 10'2" x 13'5" Bedroom: 9'11" x 13'5" Master: 10'6" x 13'4" 4pc Bath: 5'8" x 7'2" Bedroom: 9'6" x 12'0"

#### Main Building Building Perimeter Wall Thickness: 7.9 in

MAIN FLOOR Interior Area: 715 sq ft Perimeter Wall Length: 128 ft Exterior Area: 799 sq ft

2ND FLOOR Interior Area: 753 sq ft Perimeter Wall Length: 132 ft