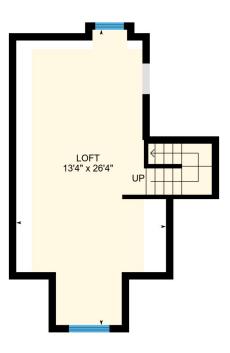

# **300 13th Street West, Owen Sound, ON** Attic Total Exterior Area 315 sq ft

Colored regions are included in total floor area. All room dimensions and floor areas must be considered approximate and are subject to independent verification. For method of measurement please see <a href="https://youriguide.com/measure/">https://youriguide.com/measure/</a>.

ATTIC Loft: 13'4" x 26'4"

Exterior Area: 840 sq ft

ATTIC Interior Area: 258 sq ft Perimeter Wall Length: 88 ft Exterior Area: 315 sq ft