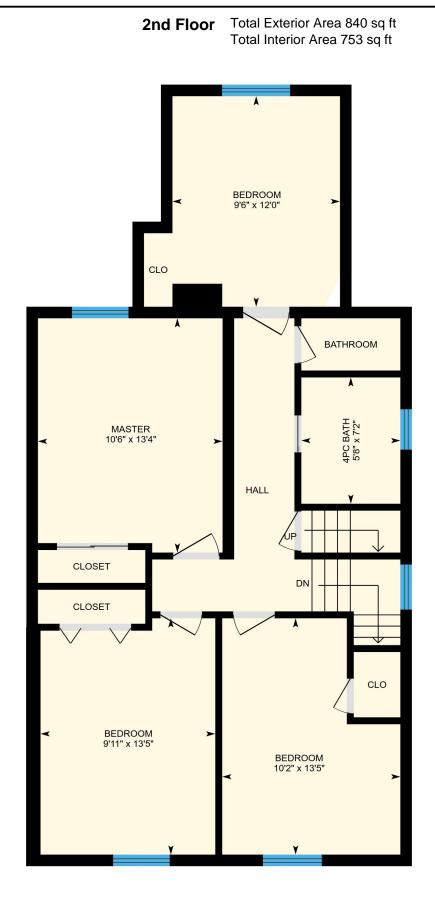

#### Main Building

MAIN FLOOR Dining: 10'9" x 16'8" Living: 11'5" x 12'11" Laundry: 8'2" x 11'2" Kitchen: 9'5" x 17'0"

2ND FLOOR Bedroom: 10'2" x 13'5" Bedroom: 9'11" x 13'5" Master: 10'6" x 13'4" 4pc Bath: 5'8" x 7'2" Bedroom: 9'6" x 12'0"

#### Main Building Building Perimeter Wall Thickness: 7.9 in

MAIN FLOOR Interior Area: 715 sq ft Perimeter Wall Length: 128 ft Exterior Area: 799 sq ft

2ND FLOOR Interior Area: 753 sq ft Perimeter Wall Length: 132 ft

Exterior Area: 840 sq ft

ATTIC Interior Area: 258 sq ft Perimeter Wall Length: 88 ft Exterior Area: 315 sq ft