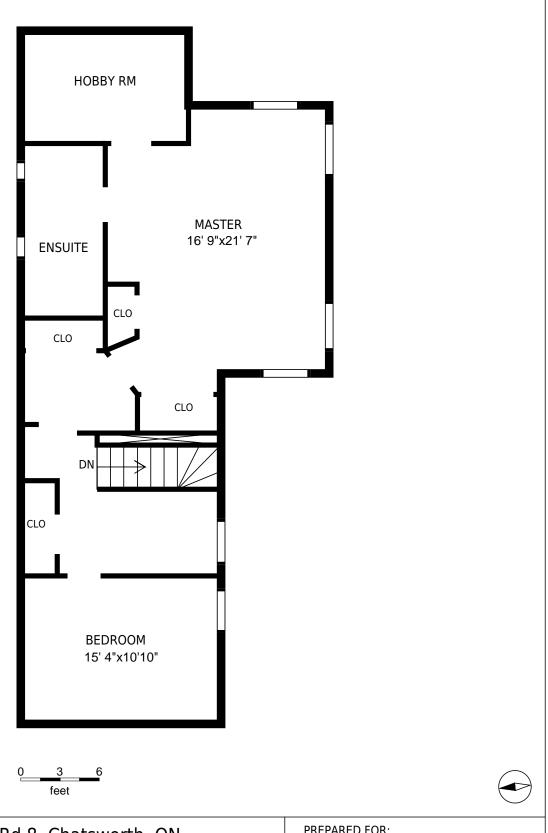

| 556605 Concession Rd 8, Chatsworth, ON  2nd floor                                                |                                                                                                                                          | Scott Crowther Sales Representative Royal Lepage RCR Realty, Brokerage |
|--------------------------------------------------------------------------------------------------|------------------------------------------------------------------------------------------------------------------------------------------|------------------------------------------------------------------------|
| Usable Floor Area (UFA):<br>Gross Floor Area (GFA):                                              | 940 sq. ft<br>1040 sq. ft                                                                                                                | PREPARED ON:<br>Oct, 2015                                              |
| All rooms dimensions and floor areas must be c<br>verification. For method of measurement please | onsidered approximate and are subject to independent e see <a href="http://youriguide.com/measure/">http://youriguide.com/measure/</a> . |                                                                        |