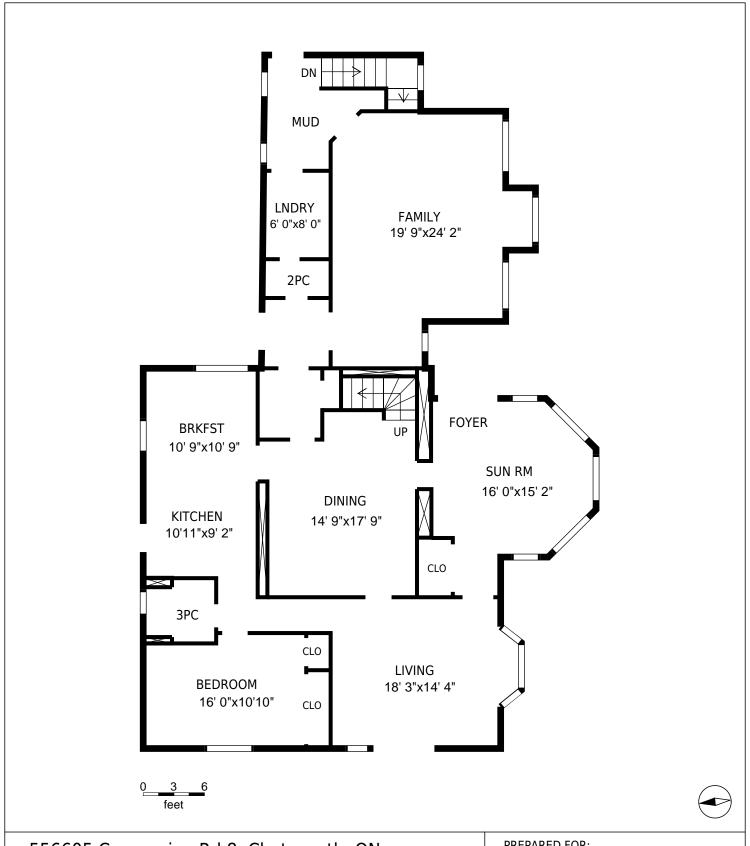

| 556605 Concession Rd 8, Chatsworth, ON  Main floor                                                                                                                                                                                  |                            | PREPARED FOR: Scott Crowther Sales Representative Royal Lepage RCR Realty, Brokerage |
|-------------------------------------------------------------------------------------------------------------------------------------------------------------------------------------------------------------------------------------|----------------------------|--------------------------------------------------------------------------------------|
| Usable Floor Area (UFA):<br>Gross Floor Area (GFA):                                                                                                                                                                                 | 2040 sq. ft<br>2200 sq. ft | PREPARED ON:<br>Oct, 2015                                                            |
| All rooms dimensions and floor areas must be considered approximate and are subject to independent verification. For method of measurement please see <a href="http://youriguide.com/measure/">http://youriguide.com/measure/</a> . |                            |                                                                                      |