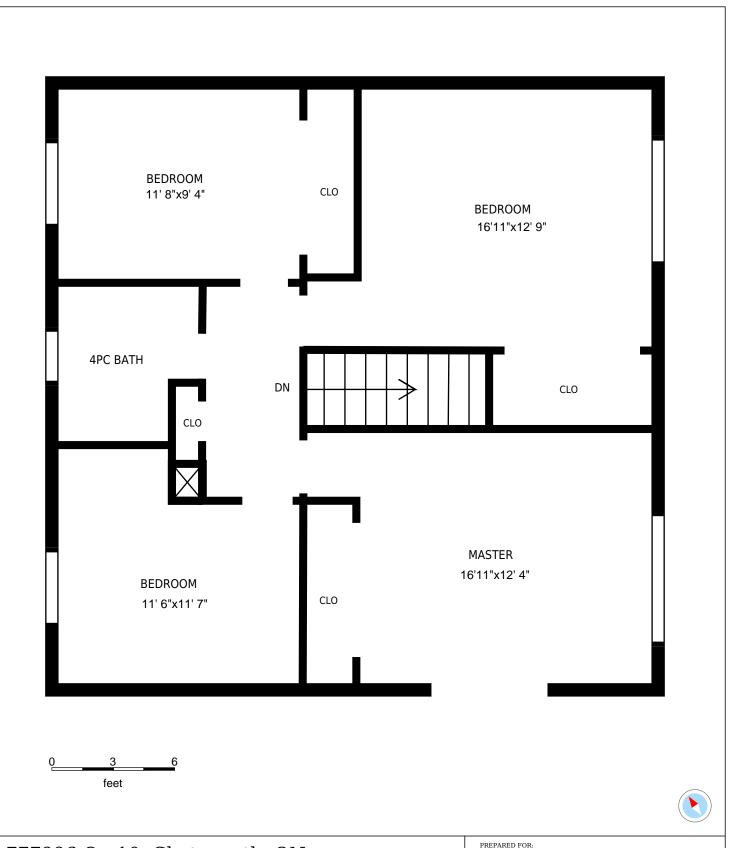

## 777996 On-10, Chatsworth, ON

Gross Floor Area (GFA): 1750 sq. ft

**Main floor** Usable Floor Area (UFA): 710 sq. ft

**2nd floor** Usable Floor Area (UFA): 860 sq. ft

**Basement** Usable Floor Area (UFA): 690 sq. ft

| 777996 On-10, Chatsworth, ON                                                                                                                                                                                                        | PREPARED FOR: Scott Crowther Sales Representative Royal LePage RCR Realty, Brokerage Independently Owned & Operated |
|-------------------------------------------------------------------------------------------------------------------------------------------------------------------------------------------------------------------------------------|---------------------------------------------------------------------------------------------------------------------|
| 2nd floor                                                                                                                                                                                                                           |                                                                                                                     |
| Usable Floor Area (UFA): 860 sq. ft                                                                                                                                                                                                 | PREPARED ON:<br>Nov, 2015                                                                                           |
| All rooms dimensions and floor areas must be considered approximate and are subject to independent verification. For method of measurement please see <a href="http://youriguide.com/measure/">http://youriguide.com/measure/</a> . |                                                                                                                     |