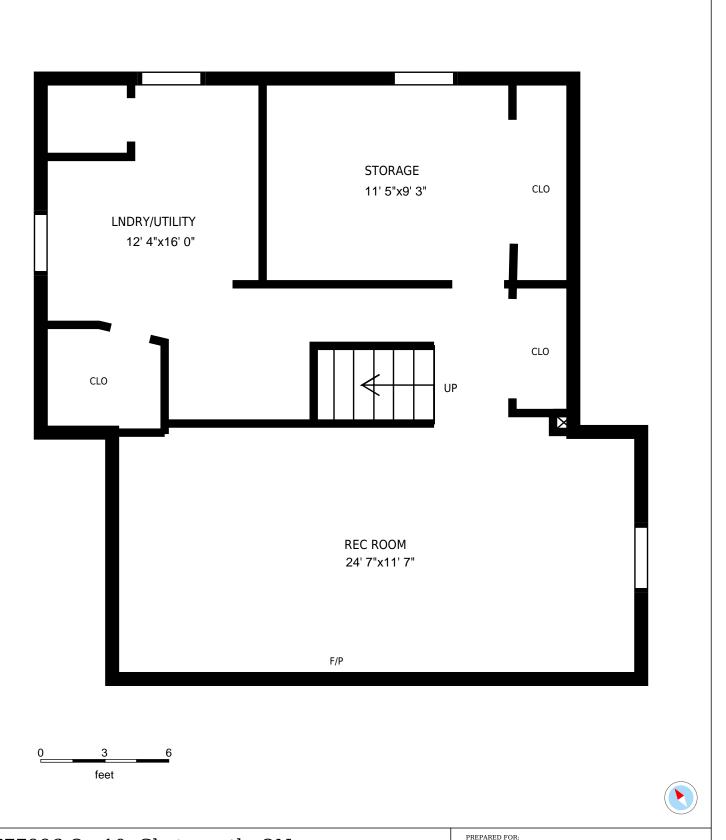

## 777996 On-10, Chatsworth, ON

Gross Floor Area (GFA): 1750 sq. ft

**Main floor** Usable Floor Area (UFA): 710 sq. ft

**2nd floor** Usable Floor Area (UFA): 860 sq. ft

**Basement** Usable Floor Area (UFA): 690 sq. ft

| 777996 On-10, Chatsworth, ON                                                                                                                                                                                                        | PREPARED FOR: Scott Crowther Sales Representative Royal LePage RCR Realty, Brokerage Independently Owned & Operated |
|-------------------------------------------------------------------------------------------------------------------------------------------------------------------------------------------------------------------------------------|---------------------------------------------------------------------------------------------------------------------|
| Basement                                                                                                                                                                                                                            |                                                                                                                     |
| Usable Floor Area (UFA): 690 sq. ft                                                                                                                                                                                                 | PREPARED ON:<br>Nov, 2015                                                                                           |
| All rooms dimensions and floor areas must be considered approximate and are subject to independent verification. For method of measurement please see <a href="http://youriguide.com/measure/">http://youriguide.com/measure/</a> . |                                                                                                                     |