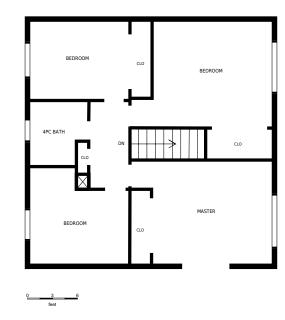

| 777996 On-10, Chatsworth, ON                                                                                                                                                                                                        | PREPARED FOR: Scott Crowther Sales Representative Royal LePage RCR Realty, Brokerage Independently Owned & Operated |
|-------------------------------------------------------------------------------------------------------------------------------------------------------------------------------------------------------------------------------------|---------------------------------------------------------------------------------------------------------------------|
| 2nd floor                                                                                                                                                                                                                           |                                                                                                                     |
| Usable Floor Area (UFA): 860 sq. ft                                                                                                                                                                                                 | PREPARED ON:<br>Nov, 2015                                                                                           |
| All rooms dimensions and floor areas must be considered approximate and are subject to independent verification. For method of measurement please see <a href="http://youriguide.com/measure/">http://youriguide.com/measure/</a> . |                                                                                                                     |