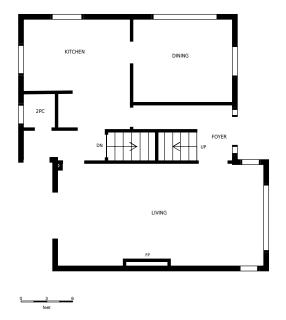

| 777996 On-10, Chatsworth, ON                                                                                                                                                                                                        | Scott Crowther Sales Representative Royal LePage RCR Realty, Brokerage Independently Owned & Operated |
|-------------------------------------------------------------------------------------------------------------------------------------------------------------------------------------------------------------------------------------|-------------------------------------------------------------------------------------------------------|
| Main floor                                                                                                                                                                                                                          |                                                                                                       |
| Usable Floor Area (UFA): 710 sq. ft                                                                                                                                                                                                 | PREPARED ON:<br>Nov, 2015                                                                             |
| All rooms dimensions and floor areas must be considered approximate and are subject to independent verification. For method of measurement please see <a href="http://youriguide.com/measure/">http://youriguide.com/measure/</a> . |                                                                                                       |