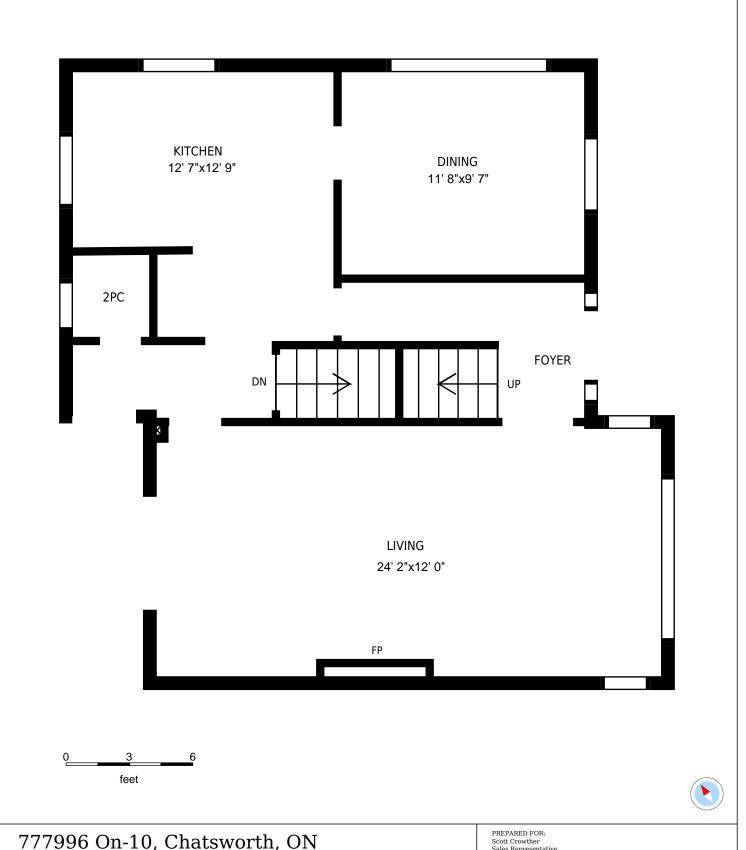

## 777996 On-10, Chatsworth, ON

Gross Floor Area (GFA): 1750 sq. ft

**Main floor** Usable Floor Area (UFA): 710 sq. ft

**2nd floor** Usable Floor Area (UFA): 860 sq. ft

**Basement** Usable Floor Area (UFA): 690 sq. ft

| 777996 On-10, Chatsworth, ON                                                                                                                                                                                                        | Scott Crowther Sales Representative Royal LePage RCR Realty, Brokerage Independently Owned & Operated |
|-------------------------------------------------------------------------------------------------------------------------------------------------------------------------------------------------------------------------------------|-------------------------------------------------------------------------------------------------------|
| Main floor                                                                                                                                                                                                                          |                                                                                                       |
| Usable Floor Area (UFA): 710 sq. ft                                                                                                                                                                                                 | PREPARED ON:<br>Nov, 2015                                                                             |
| All rooms dimensions and floor areas must be considered approximate and are subject to independent verification. For method of measurement please see <a href="http://youriguide.com/measure/">http://youriguide.com/measure/</a> . |                                                                                                       |