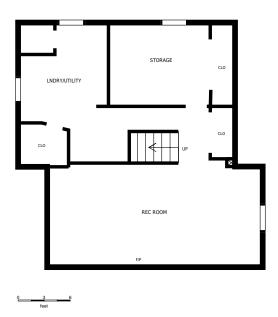

| 777996 On-10, Chatsworth, ON                                                                                                                                                                                                        | PREPARED FOR: Scott Crowther Sales Representative Royal LePage RCR Realty, Brokerage Independently Owned & Operated |
|-------------------------------------------------------------------------------------------------------------------------------------------------------------------------------------------------------------------------------------|---------------------------------------------------------------------------------------------------------------------|
| Basement                                                                                                                                                                                                                            |                                                                                                                     |
| Usable Floor Area (UFA): 690 sq. ft                                                                                                                                                                                                 | PREPARED ON:<br>Nov, 2015                                                                                           |
| All rooms dimensions and floor areas must be considered approximate and are subject to independent verification. For method of measurement please see <a href="http://youriguide.com/measure/">http://youriguide.com/measure/</a> . |                                                                                                                     |