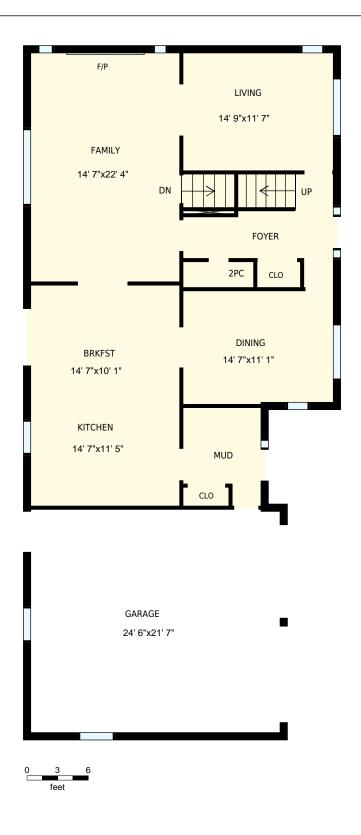

## 203573 Highway 26, Meaford, ON

Total Exterior Area Above Grade 2390 sq. ft

**Main floor** Exterior Area 1369 sq. ft

**2nd floor** Exterior Area 1021 sq. ft

**Basement** 

| 203573 Highway 26, Meaford, ON |                                                                                                        |                                                                     | PREPARED FOR:             |
|--------------------------------|--------------------------------------------------------------------------------------------------------|---------------------------------------------------------------------|---------------------------|
| Main floor                     |                                                                                                        |                                                                     |                           |
| Interior Area<br>Exterior Area | 1271 sq. ft<br>1369 sq. ft                                                                             | Included Area                                                       | PREPARED ON:<br>Jan, 2017 |
|                                | r areas must be considered approplease see <a href="https://youriguide.com">https://youriguide.com</a> | eximate and are subject to independent verification.<br>n/measure/. |                           |