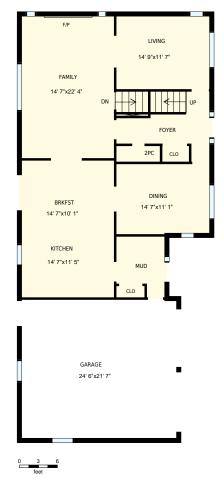

## 203573 Highway 26, Meaford, ON

Total Exterior Area Above Grade 2390 sq. ft

**Main floor** Exterior Area 1369 sq. ft

**2nd floor** Exterior Area 1021 sq. ft

**Basement** 

| 203573 Highway 26, Meaford, ON |                                                                                                        |                                                                     | PREPARED FOR:             |
|--------------------------------|--------------------------------------------------------------------------------------------------------|---------------------------------------------------------------------|---------------------------|
| Main floor                     |                                                                                                        |                                                                     |                           |
| Interior Area<br>Exterior Area | 1271 sq. ft<br>1369 sq. ft                                                                             | Included Area                                                       | PREPARED ON:<br>Jan, 2017 |
|                                | r areas must be considered approplease see <a href="https://youriguide.com">https://youriguide.com</a> | eximate and are subject to independent verification.<br>n/measure/. |                           |