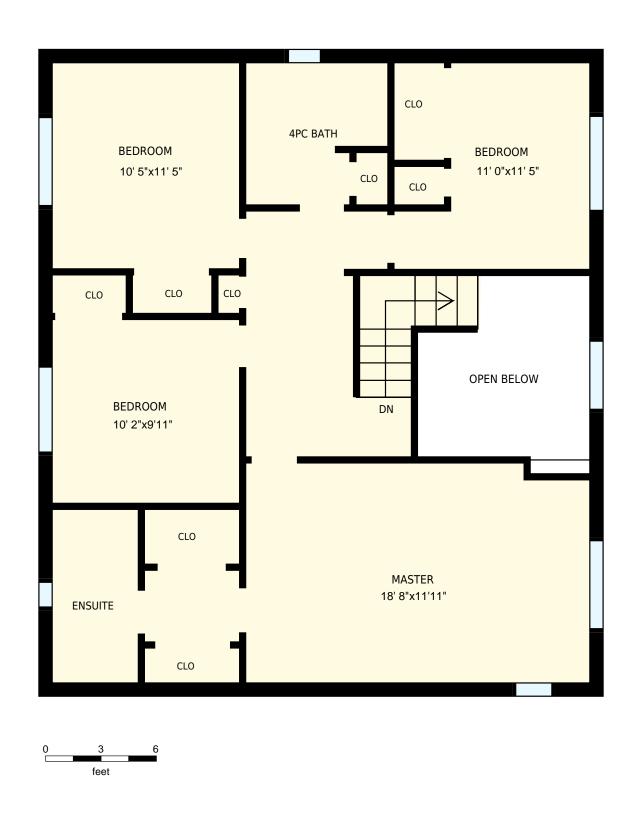

| 203573 Highway 26, Meaford, ON |                                                                                                        |                                                                  | PREPARED FOR:             |
|--------------------------------|--------------------------------------------------------------------------------------------------------|------------------------------------------------------------------|---------------------------|
| 2nd floor                      |                                                                                                        |                                                                  |                           |
| Interior Area<br>Exterior Area | 924 sq. ft<br>1021 sq. ft                                                                              | Included Area                                                    | PREPARED ON:<br>Jan, 2017 |
|                                | r areas must be considered approplease see <a href="https://youriguide.com">https://youriguide.com</a> | eximate and are subject to independent verification. n/measure/. |                           |