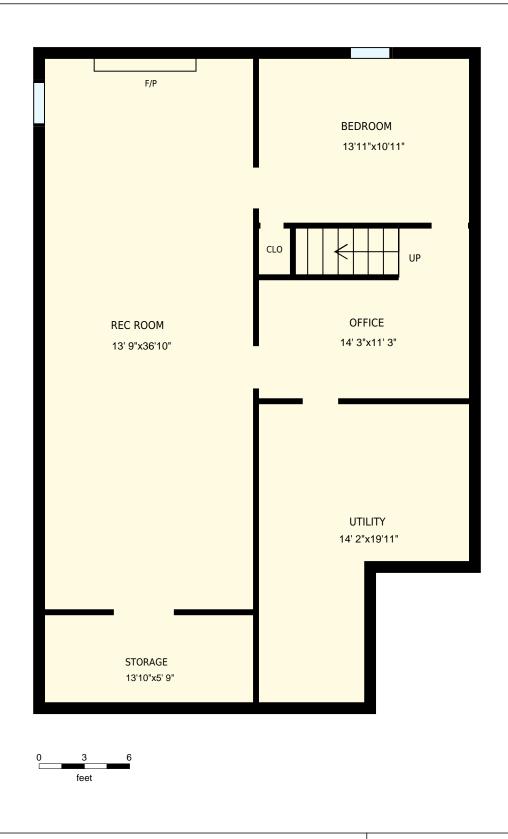

| 203573 Highway 26, Meaford, ON |                                                                                                         |                                                                  | PREPARED FOR:             |  |
|--------------------------------|---------------------------------------------------------------------------------------------------------|------------------------------------------------------------------|---------------------------|--|
| Basement                       |                                                                                                         |                                                                  |                           |  |
| Interior Area<br>Exterior Area | 1185 sq. ft                                                                                             | Included Area                                                    | PREPARED ON:<br>Jan, 2017 |  |
|                                | areas must be considered appr<br>please see <a href="https://youriguide.com">https://youriguide.com</a> | oximate and are subject to independent verification. m/measure/. |                           |  |