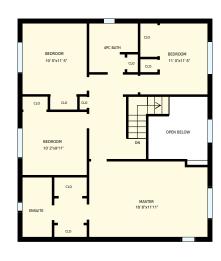

| 203573 Highway 26, Meaford, ON |                                                                                                        |                                                                  | PREPARED FOR:             |
|--------------------------------|--------------------------------------------------------------------------------------------------------|------------------------------------------------------------------|---------------------------|
| 2nd floor                      |                                                                                                        |                                                                  |                           |
| Interior Area<br>Exterior Area | 924 sq. ft<br>1021 sq. ft                                                                              | Included Area                                                    | PREPARED ON:<br>Jan, 2017 |
|                                | r areas must be considered approplease see <a href="https://youriguide.com">https://youriguide.com</a> | eximate and are subject to independent verification. n/measure/. |                           |