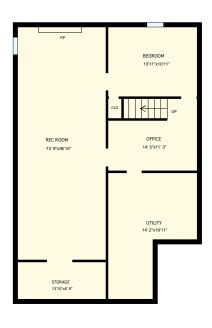

| 203573 Highway 26, Meaford, ON |                                                                                                         |                                                                  | PREPARED FOR:             |  |
|--------------------------------|---------------------------------------------------------------------------------------------------------|------------------------------------------------------------------|---------------------------|--|
| Basement                       |                                                                                                         |                                                                  |                           |  |
| Interior Area<br>Exterior Area | 1185 sq. ft                                                                                             | Included Area                                                    | PREPARED ON:<br>Jan, 2017 |  |
|                                | areas must be considered appr<br>please see <a href="https://youriguide.com">https://youriguide.com</a> | oximate and are subject to independent verification. m/measure/. |                           |  |