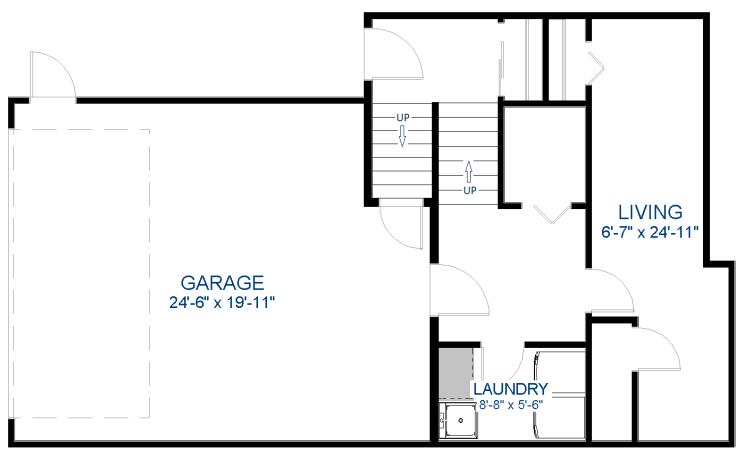

### **Living Area:**

Upper Level: 886 sf. Main Floor: 886 sf. Lower Level: 481 sf.

Total: 2,253 sf.

LOWER LEVEL -Living Area 481 sq ft