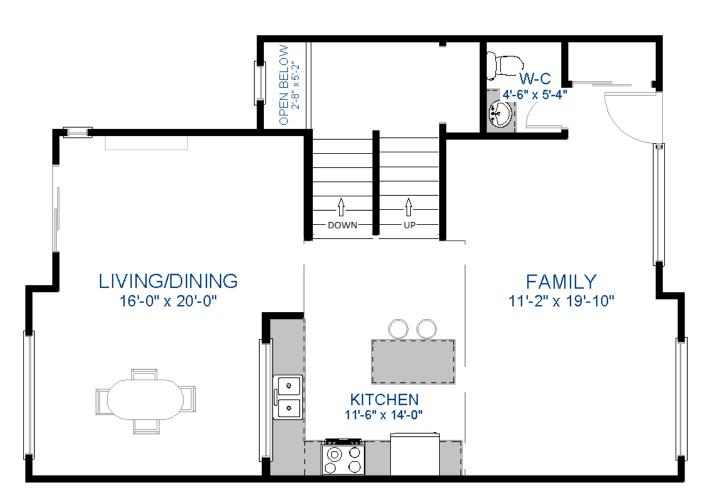

# MAIN LEVEL- Living Area 886 sq ft

### **Living Area:**

Upper Level: 886 sf. Main Floor: 886 sf. Lower Level: 481 sf.

Total: 2,253 sf.

MAIN LEVEL- Living Area 886 sq ft