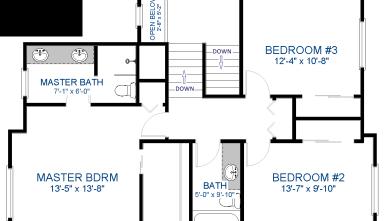

# MAIN LEVEL- Living Area 886 sq ft

### **Living Area:**

Upper Level: 886 sf. Main Floor: 886 sf. Lower Level: 481 sf.

Total: 2,253 sf.

MAIN LEVEL- Living Area 886 sq ft