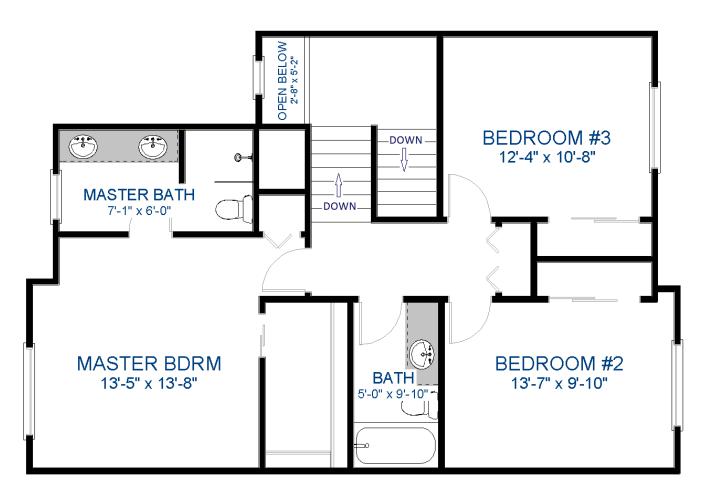

### **Living Area:**

Upper Level: 886 sf.
Main Floor: 886 sf.
Lower Level: 481 sf.

Total: 2,253 sf.

UPPER LEVEL - Living Area 886 sq ft

#### UPPER LEVEL - Living Area 886 sq ft

MAIN LEVEL- Living Area 886 sq ft

LOWER LEVEL -Living Area 481 sq ft