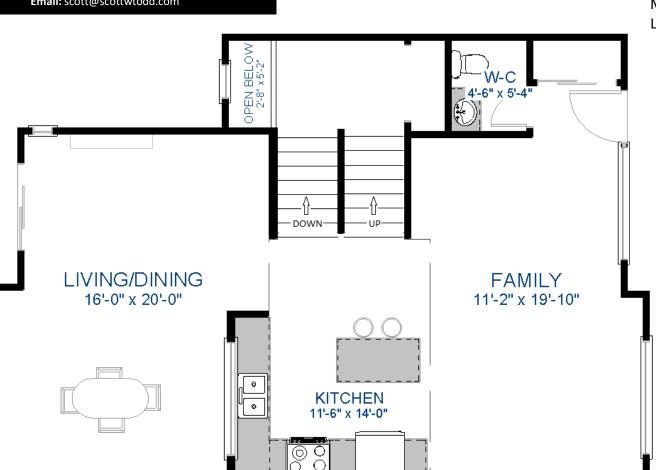

### **Living Area:**

Upper Level: 886 sf. Main Floor: 886 sf. Lower Level: 481 sf.

Total: 2,253 sf.

MAIN LEVEL- Living Area 886 sq ft

# MAIN LEVEL- Living Area 886 sq ft