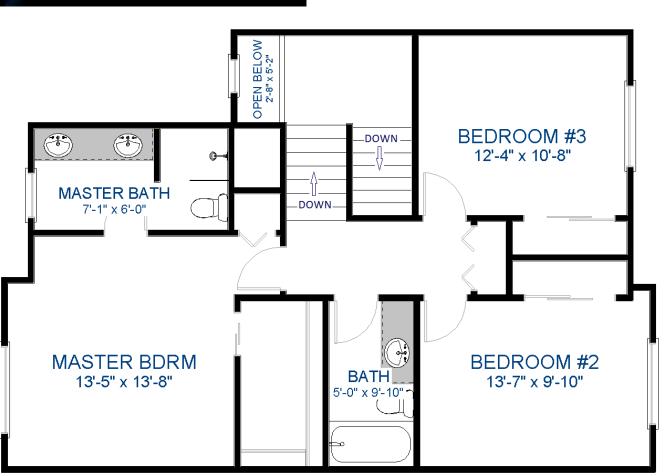

### **Living Area:**

Upper Level: 886 sf. Main Floor: 886 sf. Lower Level: 481 sf.

Total: 2,253 sf.

UPPER LEVEL - Living Area 886 sq ft

### **Living Area:**

Upper Level: 886 sf. Main Floor: 886 sf. Lower Level: 481 sf.

Total: 2,253 sf.

MAIN LEVEL- Living Area 886 sq ft