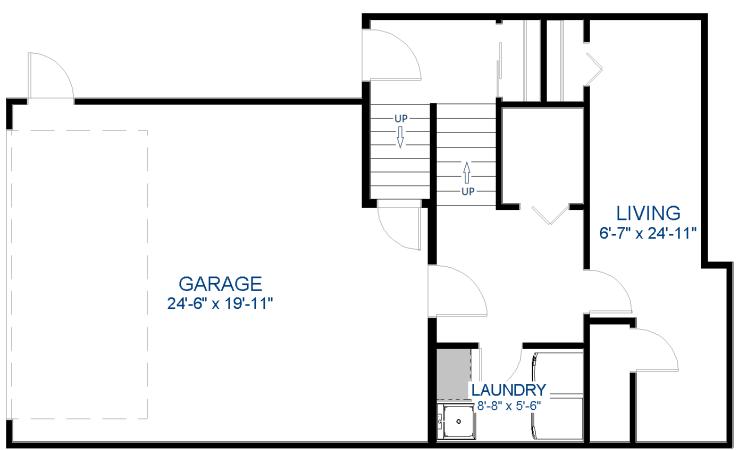

### **Living Area:**

Upper Level: 886 sf. Main Floor: 886 sf. Lower Level: 481 sf.

Total: 2,253 sf.

LOWER LEVEL -Living Area 481 sq ft