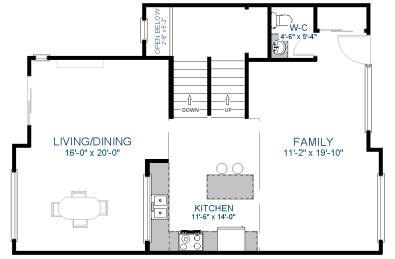

### **Living Area:**

Upper Level: 886 sf. Main Floor: 886 sf. Lower Level: 481 sf.

Total: 2,253 sf.

LOWER LEVEL -Living Area 481 sq ft