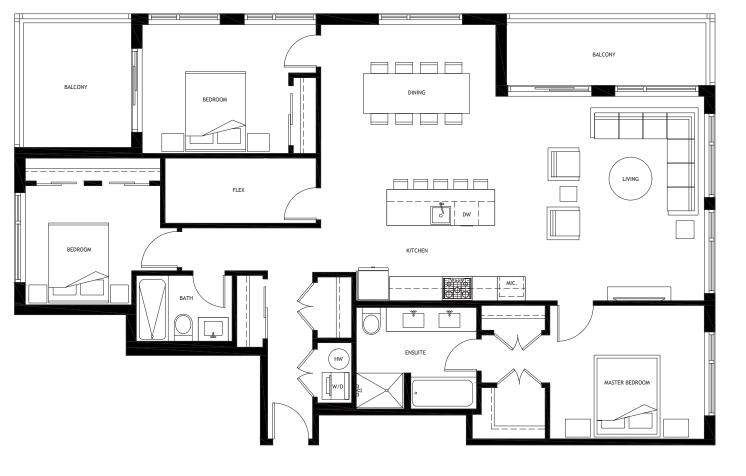

# 3 BEDROOM + FLEX Interior: 1,622 SF Exterior: 190 SF

7<sup>th</sup> Floor

1×

3 BEDROOM + FLEX Interior: 1,270 SF Exterior: 204 - 221 SF Rooftop: 198 - 211 SF

UPPER LEVEL

CH-10

3 BEDROOM + FLEX Interior: 1,271 SF Exterior: 221 SF Rooftop: 195 SF