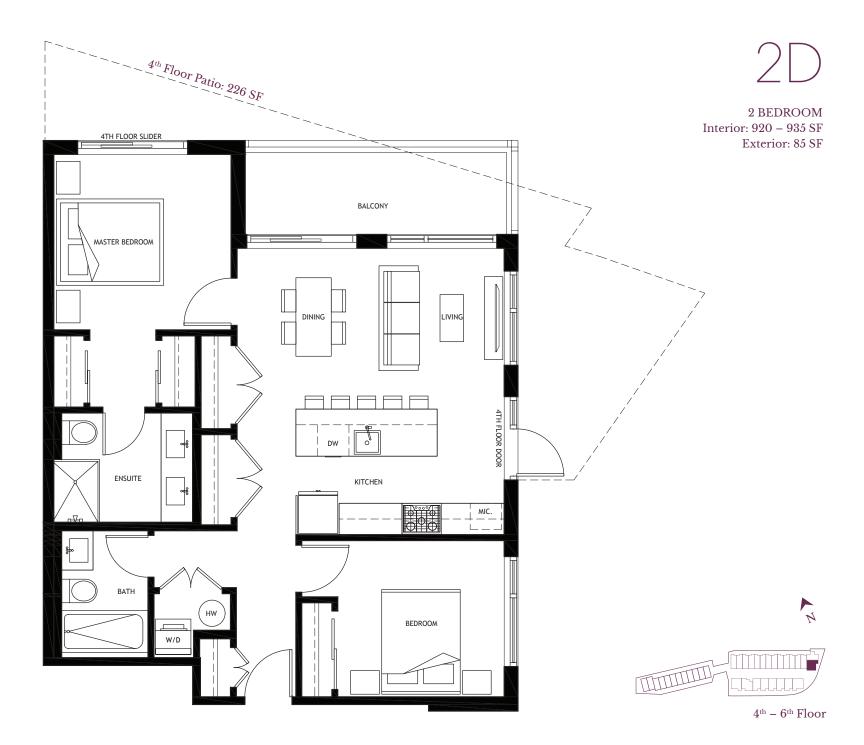

BUILDING PLAN

LEVEL 4

BUILDING PLAN

LEVEL 5 - 6

BUILDING PLAN

LEVEL 7

1 BEDROOM Interior: 702 – 709 SF Exterior: 105 SF

 $4^{th} - 6^{th}$  Floor

 $4^{th} - 6^{th}$  Floor

2 BEDROOM Interior: 786 SF Exterior: 48 SF

 $4^{th} - 6^{th}$  Floor

2 BEDROOM + FLEX Interior: 867 SF Exterior: 145 SF

2 BEDROOM Interior: 956 SF Exterior: 140 SF

2 BEDROOM + FLEX Interior: 1,005 SF Exterior: 48 SF