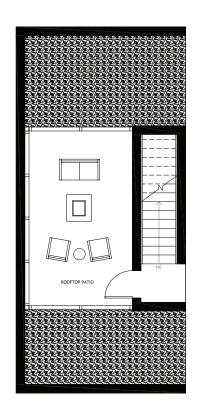

# 3 BEDROOM + FLEX Interior: 1,622 SF Exterior: 190 SF

7<sup>th</sup> Floor

1×

3 BEDROOM + FLEX Interior: 1,270 SF Exterior: 204 - 221 SF Rooftop: 198 - 211 SF

UPPER LEVEL

CH-10

3 BEDROOM + FLEX Interior: 1,271 SF Exterior: 221 SF Rooftop: 195 SF

MAIN LEVEL

BATH

BEDROOM

UPPER LEVEL

3 BEDROOM + FLEX Interior: 1,428 SF Exterior: 204 SF Rooftop: 237 SF

**UPPER LEVEL** 