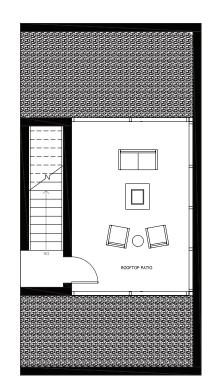

# 3 BEDROOM + FLEX Interior: 1,622 SF Exterior: 190 SF

7<sup>th</sup> Floor

1×

3 BEDROOM + FLEX Interior: 1,270 SF Exterior: 204 - 221 SF Rooftop: 198 - 211 SF

UPPER LEVEL

CH-10

3 BEDROOM + FLEX Interior: 1,271 SF Exterior: 221 SF Rooftop: 195 SF

MAIN LEVEL

BATH

BEDROOM

UPPER LEVEL

3 BEDROOM + FLEX Interior: 1,428 SF Exterior: 204 SF Rooftop: 237 SF

**UPPER LEVEL** 