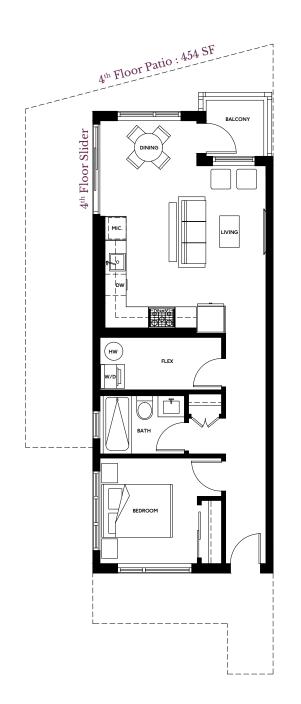

1×

1 BEDROOM + FLEX Interior: 672 SF Exterior: 27 - 44 SF

7<sup>th</sup> Floor

 $4^{th} - 6^{th}$  Floor

1 BEDROOM + FLEX Interior: 673 SF Exterior: 27 SF

7<sup>th</sup> Floor

2 BEDROOM Interior: 788 SF Exterior: 48 SF

 $4^{th} - 6^{th}$  Floor

2 BEDROOM Interior: 786 SF Exterior: 48 SF

 $4^{th} - 6^{th}$  Floor

2 BEDROOM + FLEX Interior: 867 SF Exterior: 145 SF

2 BEDROOM Interior: 956 SF Exterior: 140 SF

2 BEDROOM + FLEX Interior: 1,005 SF Exterior: 48 SF