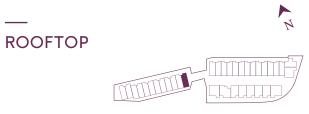

# 3 BEDROOM + FLEX Interior: 1,622 SF Exterior: 190 SF

7<sup>th</sup> Floor

1×

3 BEDROOM + FLEX Interior: 1,270 SF Exterior: 204 - 221 SF Rooftop: 198 - 211 SF

UPPER LEVEL

CH-10

3 BEDROOM + FLEX Interior: 1,271 SF Exterior: 221 SF Rooftop: 195 SF

MAIN LEVEL

BATH

BEDROOM

UPPER LEVEL

3 BEDROOM + FLEX Interior: 1,428 SF Exterior: 204 SF Rooftop: 237 SF

**UPPER LEVEL** 