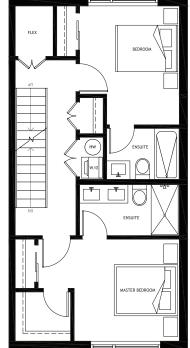

# 3 BEDROOM + FLEX Interior: 1,622 SF Exterior: 190 SF

7<sup>th</sup> Floor

1×

3 BEDROOM + FLEX Interior: 1,270 SF Exterior: 204 - 221 SF Rooftop: 198 - 211 SF

UPPER LEVEL

CH-10

3 BEDROOM + FLEX Interior: 1,271 SF Exterior: 221 SF Rooftop: 195 SF

MAIN LEVEL

BATH

BEDROOM

UPPER LEVEL

3 BEDROOM + FLEX Interior: 1,428 SF Exterior: 204 SF Rooftop: 237 SF

**UPPER LEVEL** 