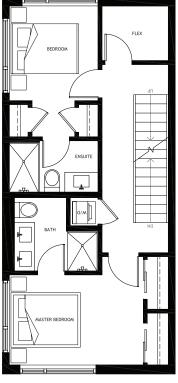

2 BEDROOM + DEN Interior: 1,024 SF Exterior: 110 SF

XX

 $4^{th} - 6^{th}$  Floor

3 BEDROOM + DEN Interior: 1,055 SF Exterior 155 SF

3 BEDROOM + DEN Interior: 1,055 SF Exterior: 155 SF

3 BEDROOM + DEN + FLEX Interior: 1,308 SF Exterior: 190 SF

# 3 BEDROOM + FLEX Interior: 1,622 SF Exterior: 190 SF

7<sup>th</sup> Floor

1×

3 BEDROOM + FLEX Interior: 1,270 SF Exterior: 204 - 221 SF Rooftop: 198 - 211 SF

UPPER LEVEL

CH-10

3 BEDROOM + FLEX Interior: 1,271 SF Exterior: 221 SF Rooftop: 195 SF