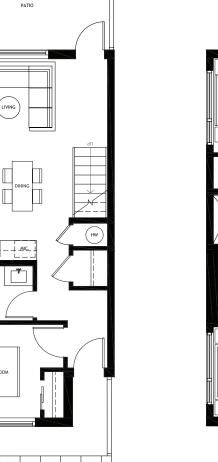

1×

1 BEDROOM + FLEX Interior: 672 SF Exterior: 27 - 44 SF

7<sup>th</sup> Floor

 $4^{th} - 6^{th}$  Floor

1 BEDROOM + FLEX Interior: 673 SF Exterior: 27 SF

7<sup>th</sup> Floor

2 BEDROOM Interior: 788 SF Exterior: 48 SF

 $4^{th} - 6^{th}$  Floor

2 BEDROOM Interior: 786 SF Exterior: 48 SF

 $4^{th} - 6^{th}$  Floor

2 BEDROOM + FLEX Interior: 867 SF Exterior: 145 SF

2 BEDROOM Interior: 956 SF Exterior: 140 SF

2 BEDROOM + FLEX Interior: 1,005 SF Exterior: 48 SF