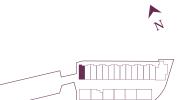

BUILDING PLAN

LEVEL 4

BUILDING PLAN

LEVEL 5 - 6

BUILDING PLAN

LEVEL 7

1 BEDROOM Interior: 702 – 709 SF Exterior: 105 SF

 $4^{th} - 6^{th}$  Floor