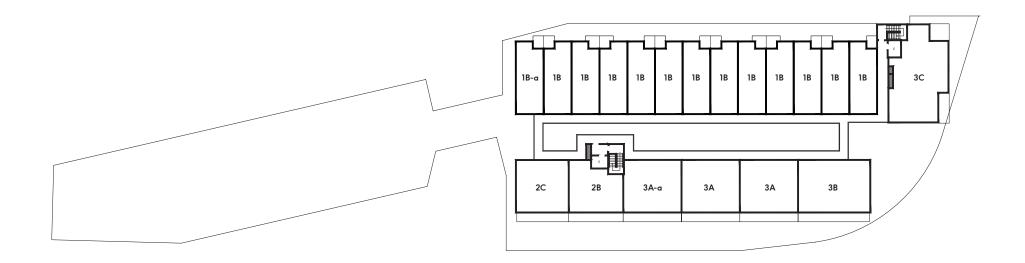

BUILDING PLAN

LEVEL 4

BUILDING PLAN

LEVEL 5 - 6

BUILDING PLAN

LEVEL 7

1 BEDROOM Interior: 702 – 709 SF Exterior: 105 SF

 $4^{th} - 6^{th}$  Floor