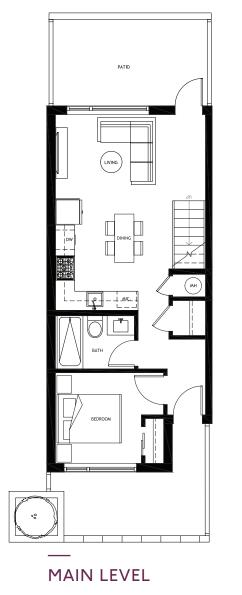

BUILDING PLAN

LEVEL 4

BUILDING PLAN

LEVEL 5 - 6

BUILDING PLAN

LEVEL 7

1 BEDROOM Interior: 702 – 709 SF Exterior: 105 SF

 $4^{th} - 6^{th}$  Floor

1×

1 BEDROOM + FLEX Interior: 672 SF Exterior: 27 - 44 SF

7<sup>th</sup> Floor

 $4^{th} - 6^{th}$  Floor

1 BEDROOM + FLEX Interior: 673 SF Exterior: 27 SF

7<sup>th</sup> Floor

2 BEDROOM Interior: 788 SF Exterior: 48 SF

 $4^{th} - 6^{th}$  Floor

2 BEDROOM Interior: 786 SF Exterior: 48 SF

 $4^{th} - 6^{th}$  Floor

2 BEDROOM + FLEX Interior: 867 SF Exterior: 145 SF

2 BEDROOM Interior: 956 SF Exterior: 140 SF

2 BEDROOM + FLEX Interior: 1,005 SF Exterior: 48 SF