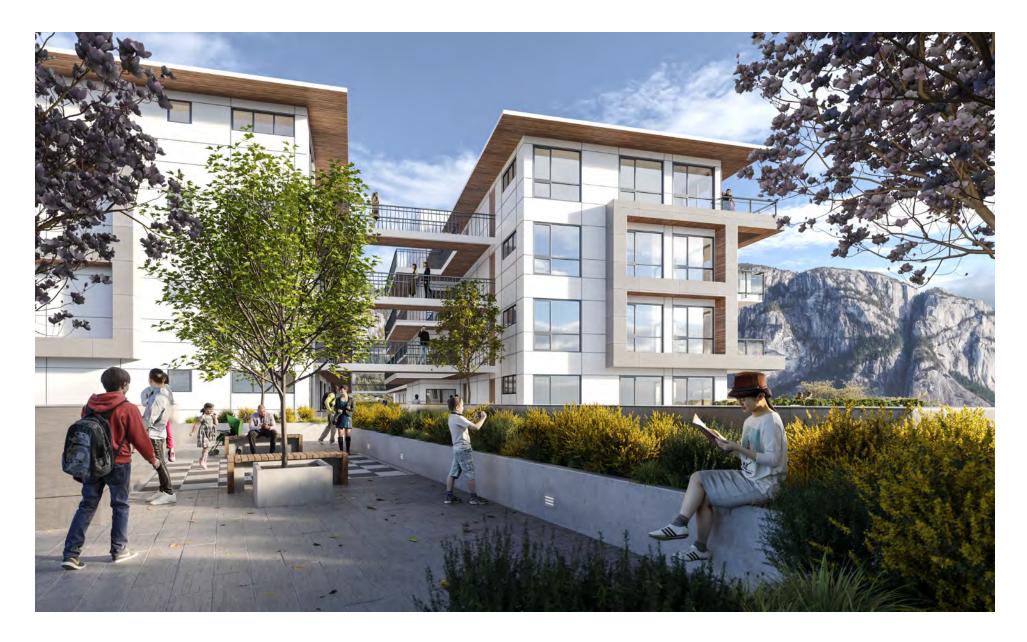

We paid equally keen attention to Jumar's layout. Centralized courtyards maximize natural daylight, reflecting the openness of our outdoor environment and creating welcoming public spaces for you to relax in.

# ARCHITECTURE MADE FOR SQUAMISH

- Architecture by award-winning GBL Architects
- Exterior finishes include cementitious grey and white panels, wood-like slabs, and perforated aluminum metal screens, built to withstand all seasons
- A central courtyard that features vibrant, rich landscaping, basalt boulders, stone benches, and a rock garden, all open to the fresh mountain air
- Expansive private balconies and terraces for each home