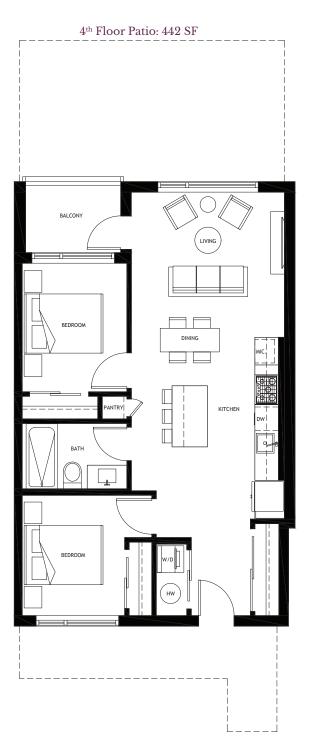

BUILDING PLAN

LEVEL 4

BUILDING PLAN

LEVEL 5 - 6

BUILDING PLAN

LEVEL 7

1 BEDROOM Interior: 702 – 709 SF Exterior: 105 SF

 $4^{th} - 6^{th}$  Floor

1×

1 BEDROOM + FLEX Interior: 672 SF Exterior: 27 - 44 SF

7<sup>th</sup> Floor

 $4^{th} - 6^{th}$  Floor

1 BEDROOM + FLEX Interior: 673 SF Exterior: 27 SF

7<sup>th</sup> Floor

2 BEDROOM Interior: 788 SF Exterior: 48 SF