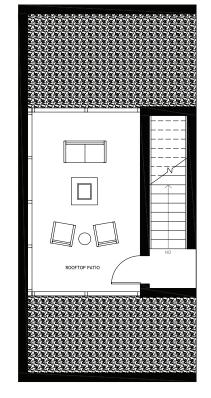

# 3 BEDROOM + FLEX Interior: 1,622 SF Exterior: 190 SF

7<sup>th</sup> Floor

1×

3 BEDROOM + FLEX Interior: 1,270 SF Exterior: 204 - 221 SF Rooftop: 198 - 211 SF

UPPER LEVEL

CH-10

3 BEDROOM + FLEX Interior: 1,271 SF Exterior: 221 SF Rooftop: 195 SF

MAIN LEVEL

BATH

BEDROOM

UPPER LEVEL

3 BEDROOM + FLEX Interior: 1,428 SF Exterior: 204 SF Rooftop: 237 SF

**UPPER LEVEL** 