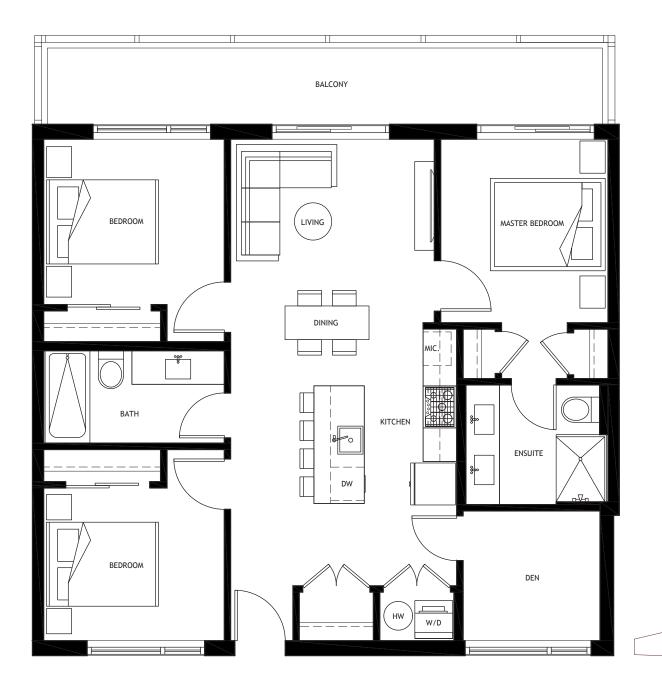

2 BEDROOM + DEN Interior: 1,024 SF Exterior: 110 SF

XX

 $4^{th} - 6^{th}$  Floor

3 BEDROOM + DEN Interior: 1,055 SF Exterior 155 SF

3 BEDROOM + DEN Interior: 1,055 SF Exterior: 155 SF

3 BEDROOM + DEN + FLEX Interior: 1,308 SF Exterior: 190 SF