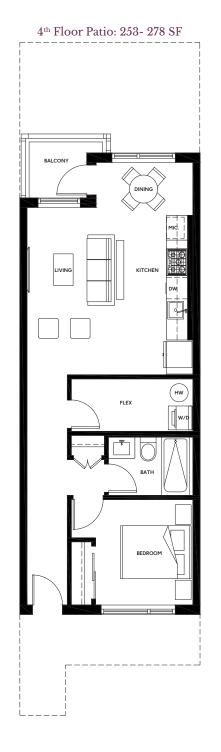

1×

1 BEDROOM + FLEX Interior: 672 SF Exterior: 27 - 44 SF

7<sup>th</sup> Floor

 $4^{th} - 6^{th}$  Floor

1 BEDROOM + FLEX Interior: 673 SF Exterior: 27 SF

7<sup>th</sup> Floor

2 BEDROOM Interior: 788 SF Exterior: 48 SF