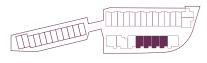

BUILDING PLAN

LEVEL 4

BUILDING PLAN

LEVEL 5 - 6

BUILDING PLAN

LEVEL 7

1 BEDROOM Interior: 702 – 709 SF Exterior: 105 SF

 $4^{th} - 6^{th}$  Floor