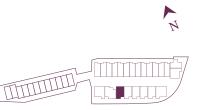

BUILDING PLAN

LEVEL 4

BUILDING PLAN

LEVEL 5 - 6

BUILDING PLAN

LEVEL 7

1 BEDROOM Interior: 702 – 709 SF Exterior: 105 SF

 $4^{th} - 6^{th}$  Floor