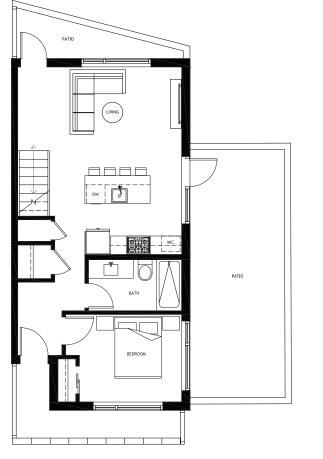

# 3 BEDROOM + FLEX Interior: 1,622 SF Exterior: 190 SF

7<sup>th</sup> Floor

1×

3 BEDROOM + FLEX Interior: 1,270 SF Exterior: 204 - 221 SF Rooftop: 198 - 211 SF

UPPER LEVEL

CH-10

3 BEDROOM + FLEX Interior: 1,271 SF Exterior: 221 SF Rooftop: 195 SF

MAIN LEVEL

BATH

BEDROOM

UPPER LEVEL

3 BEDROOM + FLEX Interior: 1,428 SF Exterior: 204 SF Rooftop: 237 SF

**UPPER LEVEL** 