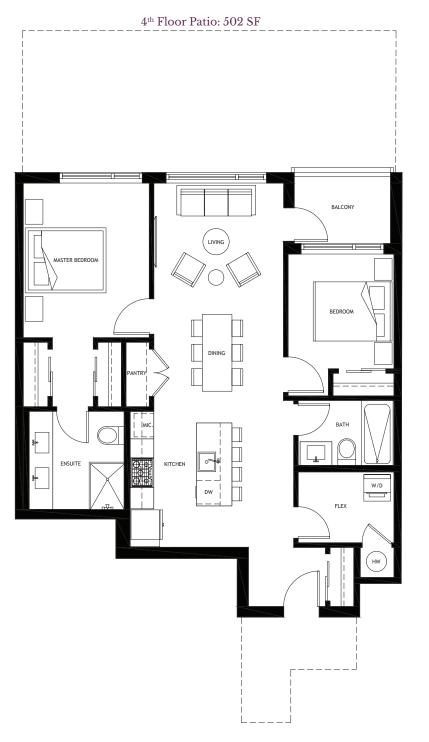

1×

1 BEDROOM + FLEX Interior: 672 SF Exterior: 27 - 44 SF

7<sup>th</sup> Floor

 $4^{th} - 6^{th}$  Floor

1 BEDROOM + FLEX Interior: 673 SF Exterior: 27 SF

7<sup>th</sup> Floor

2 BEDROOM Interior: 788 SF Exterior: 48 SF