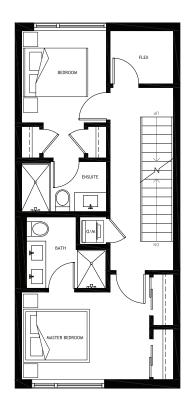

1×

1 BEDROOM + FLEX Interior: 672 SF Exterior: 27 - 44 SF

7<sup>th</sup> Floor

 $4^{th} - 6^{th}$  Floor

1 BEDROOM + FLEX Interior: 673 SF Exterior: 27 SF

7<sup>th</sup> Floor

2 BEDROOM Interior: 788 SF Exterior: 48 SF

 $4^{th} - 6^{th}$  Floor

2 BEDROOM Interior: 786 SF Exterior: 48 SF

 $4^{th} - 6^{th}$  Floor

2 BEDROOM + FLEX Interior: 867 SF Exterior: 145 SF

2 BEDROOM Interior: 956 SF Exterior: 140 SF

2 BEDROOM + FLEX Interior: 1,005 SF Exterior: 48 SF

2 BEDROOM + DEN Interior: 1,024 SF Exterior: 110 SF

XX

 $4^{th} - 6^{th}$  Floor

3 BEDROOM + DEN Interior: 1,055 SF Exterior 155 SF

3 BEDROOM + DEN Interior: 1,055 SF Exterior: 155 SF

3 BEDROOM + DEN + FLEX Interior: 1,308 SF Exterior: 190 SF