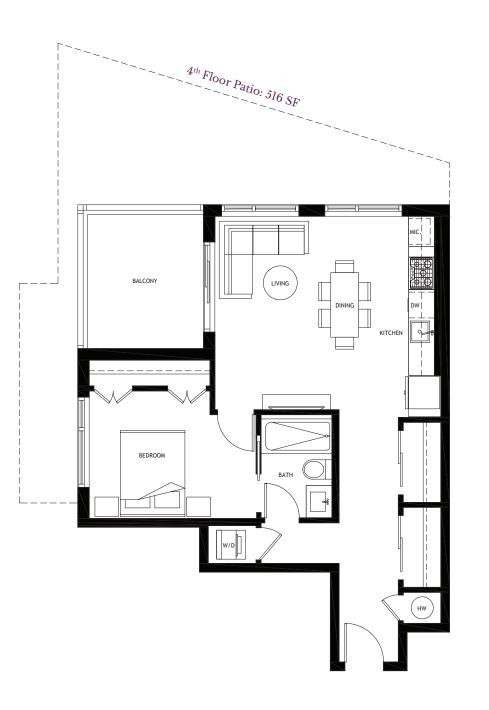

BUILDING PLAN

LEVEL 4

BUILDING PLAN

LEVEL 5 - 6

BUILDING PLAN

LEVEL 7

1 BEDROOM Interior: 702 – 709 SF Exterior: 105 SF

 $4^{th} - 6^{th}$  Floor

1×

1 BEDROOM + FLEX Interior: 672 SF Exterior: 27 - 44 SF

7<sup>th</sup> Floor

 $4^{th} - 6^{th}$  Floor

1 BEDROOM + FLEX Interior: 673 SF Exterior: 27 SF

7<sup>th</sup> Floor

2 BEDROOM Interior: 788 SF Exterior: 48 SF