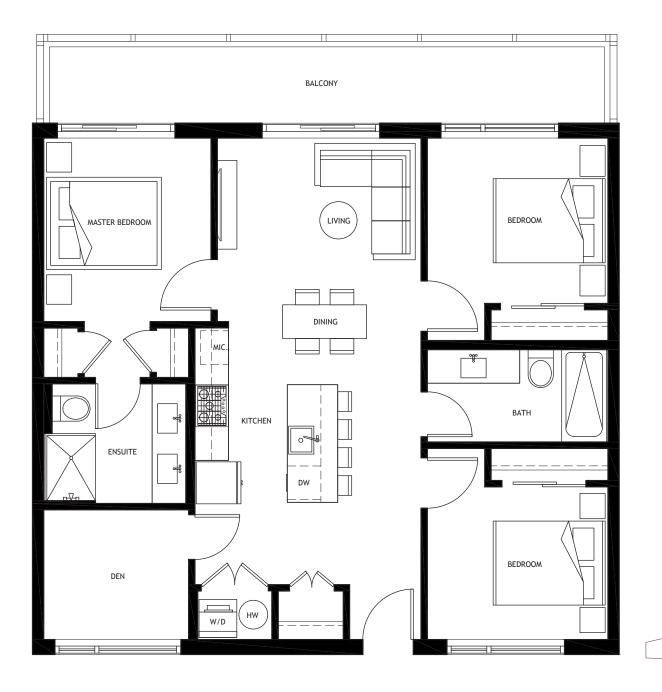

2 BEDROOM + DEN Interior: 1,024 SF Exterior: 110 SF

XX

 $4^{th} - 6^{th}$  Floor

3 BEDROOM + DEN Interior: 1,055 SF Exterior 155 SF

3 BEDROOM + DEN Interior: 1,055 SF Exterior: 155 SF

3 BEDROOM + DEN + FLEX Interior: 1,308 SF Exterior: 190 SF