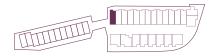

BUILDING PLAN

LEVEL 4

BUILDING PLAN

LEVEL 5 - 6

BUILDING PLAN

LEVEL 7

1 BEDROOM Interior: 702 – 709 SF Exterior: 105 SF

 $4^{th} - 6^{th}$  Floor