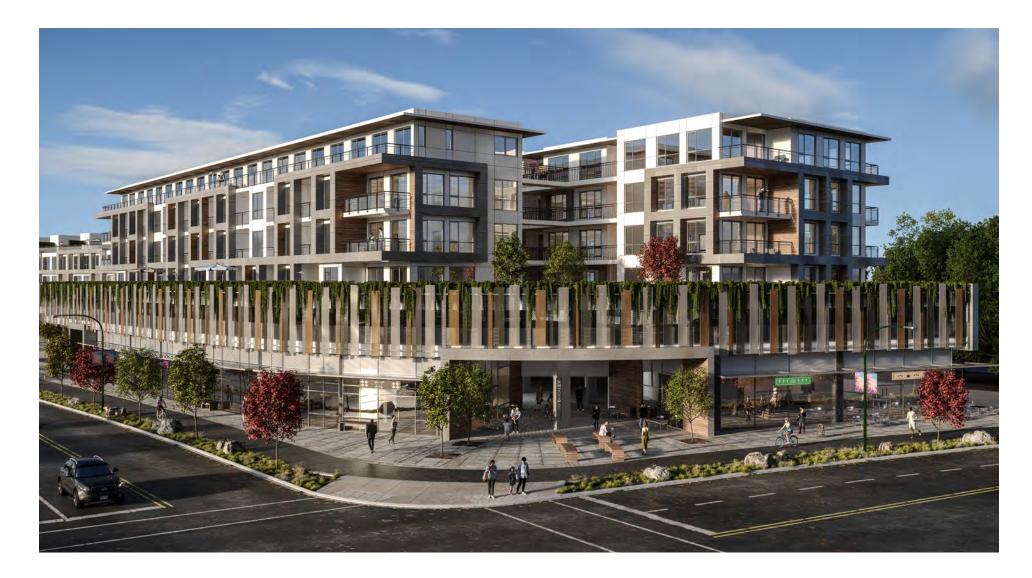

Jumar captures stunning views on all sides. The building's design draws inspiration from the breathtaking landscape surrounding it; its shape directly mirrors the iconic Squamish Chief. The stylish 1- to 3-bedroom homes of Jumar are connected to secured parking and a complementary mix of shops and services that enrich your life.

# ARCHITECTURE MADE FOR SQUAMISH

- Architecture by award-winning GBL Architects
- Exterior finishes include cementitious grey and white panels, wood-like slabs, and perforated aluminum metal screens, built to withstand all seasons
- A central courtyard that features vibrant, rich landscaping, basalt boulders, stone benches, and a rock garden, all open to the fresh mountain air
- Expansive private balconies and terraces for each home