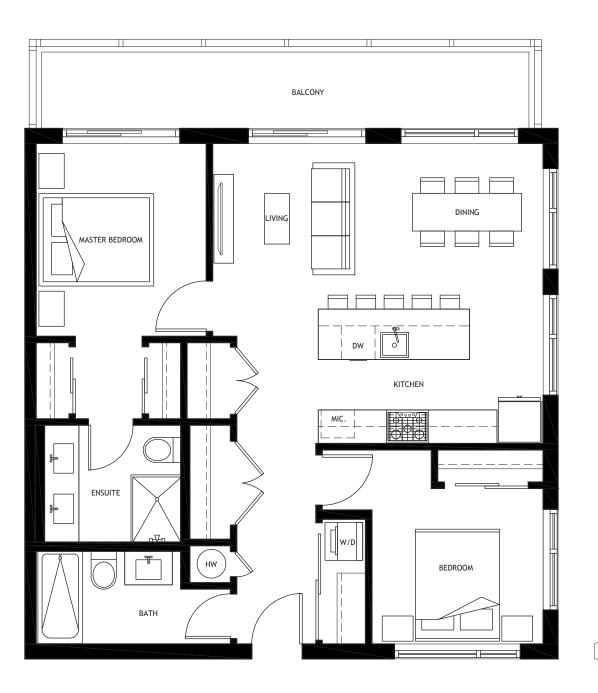

BUILDING PLAN

LEVEL 4

BUILDING PLAN

LEVEL 5 - 6

BUILDING PLAN

LEVEL 7

1 BEDROOM Interior: 702 – 709 SF Exterior: 105 SF

 $4^{th} - 6^{th}$  Floor

 $4^{th} - 6^{th}$  Floor

2 BEDROOM Interior: 786 SF Exterior: 48 SF

 $4^{th} - 6^{th}$  Floor

2 BEDROOM + FLEX Interior: 867 SF Exterior: 145 SF

2 BEDROOM Interior: 956 SF Exterior: 140 SF

2 BEDROOM + FLEX Interior: 1,005 SF Exterior: 48 SF