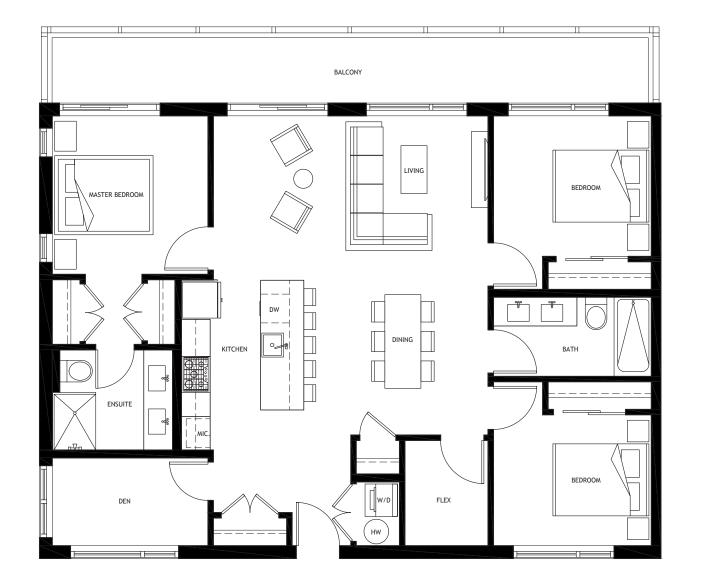

2 BEDROOM + DEN Interior: 1,024 SF Exterior: 110 SF

XX

 $4^{th} - 6^{th}$  Floor

3 BEDROOM + DEN Interior: 1,055 SF Exterior 155 SF

3 BEDROOM + DEN Interior: 1,055 SF Exterior: 155 SF

3 BEDROOM + DEN + FLEX Interior: 1,308 SF Exterior: 190 SF

# 3 BEDROOM + FLEX Interior: 1,622 SF Exterior: 190 SF

7<sup>th</sup> Floor

1×

3 BEDROOM + FLEX Interior: 1,270 SF Exterior: 204 - 221 SF Rooftop: 198 - 211 SF

UPPER LEVEL

CH-10

3 BEDROOM + FLEX Interior: 1,271 SF Exterior: 221 SF Rooftop: 195 SF