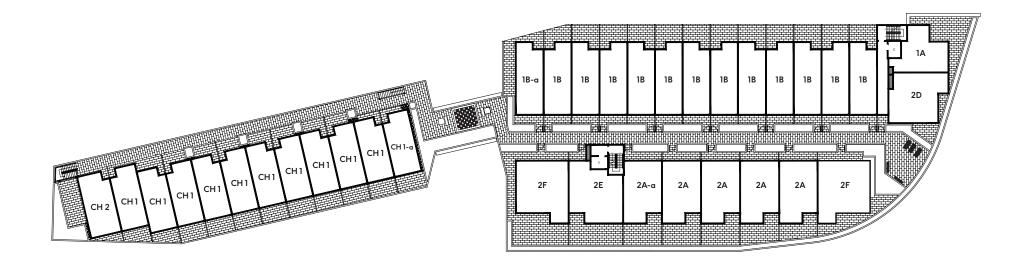

BUILDING PLAN

LEVEL 4

BUILDING PLAN

LEVEL 5 - 6

BUILDING PLAN

LEVEL 7

1 BEDROOM Interior: 702 – 709 SF Exterior: 105 SF

 $4^{th} - 6^{th}$  Floor

1×

1 BEDROOM + FLEX Interior: 672 SF Exterior: 27 - 44 SF

7<sup>th</sup> Floor

 $4^{th} - 6^{th}$  Floor

1 BEDROOM + FLEX Interior: 673 SF Exterior: 27 SF

7<sup>th</sup> Floor

2 BEDROOM Interior: 788 SF Exterior: 48 SF

 $4^{th} - 6^{th}$  Floor

2 BEDROOM Interior: 786 SF Exterior: 48 SF

 $4^{th} - 6^{th}$  Floor

2 BEDROOM + FLEX Interior: 867 SF Exterior: 145 SF

2 BEDROOM Interior: 956 SF Exterior: 140 SF

2 BEDROOM + FLEX Interior: 1,005 SF Exterior: 48 SF

2 BEDROOM + DEN Interior: 1,024 SF Exterior: 110 SF

XX

 $4^{th} - 6^{th}$  Floor

3 BEDROOM + DEN Interior: 1,055 SF Exterior 155 SF

3 BEDROOM + DEN Interior: 1,055 SF Exterior: 155 SF

3 BEDROOM + DEN + FLEX Interior: 1,308 SF Exterior: 190 SF

# 3 BEDROOM + FLEX Interior: 1,622 SF Exterior: 190 SF

7<sup>th</sup> Floor

1×

3 BEDROOM + FLEX Interior: 1,270 SF Exterior: 204 - 221 SF Rooftop: 198 - 211 SF

UPPER LEVEL

CH-10

3 BEDROOM + FLEX Interior: 1,271 SF Exterior: 221 SF Rooftop: 195 SF

MAIN LEVEL

BATH

BEDROOM

UPPER LEVEL

3 BEDROOM + FLEX Interior: 1,428 SF Exterior: 204 SF Rooftop: 237 SF

**UPPER LEVEL** 