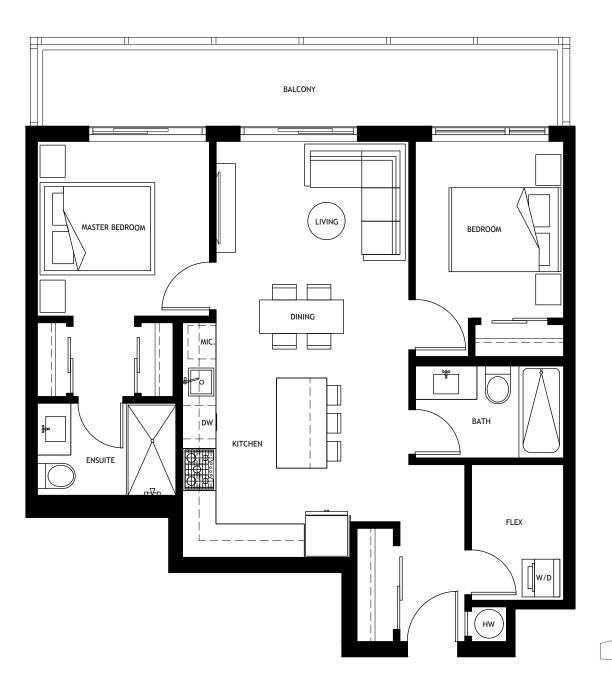

1×

1 BEDROOM + FLEX Interior: 672 SF Exterior: 27 - 44 SF

7<sup>th</sup> Floor

 $4^{th} - 6^{th}$  Floor

1 BEDROOM + FLEX Interior: 673 SF Exterior: 27 SF

7<sup>th</sup> Floor

2 BEDROOM Interior: 788 SF Exterior: 48 SF

 $4^{th} - 6^{th}$  Floor

2 BEDROOM Interior: 786 SF Exterior: 48 SF

 $4^{th} - 6^{th}$  Floor

2 BEDROOM + FLEX Interior: 867 SF Exterior: 145 SF

2 BEDROOM Interior: 956 SF Exterior: 140 SF

2 BEDROOM + FLEX Interior: 1,005 SF Exterior: 48 SF