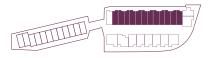

BUILDING PLAN

LEVEL 4

BUILDING PLAN

LEVEL 5 - 6

BUILDING PLAN

LEVEL 7

1 BEDROOM Interior: 702 – 709 SF Exterior: 105 SF

 $4^{th} - 6^{th}$  Floor