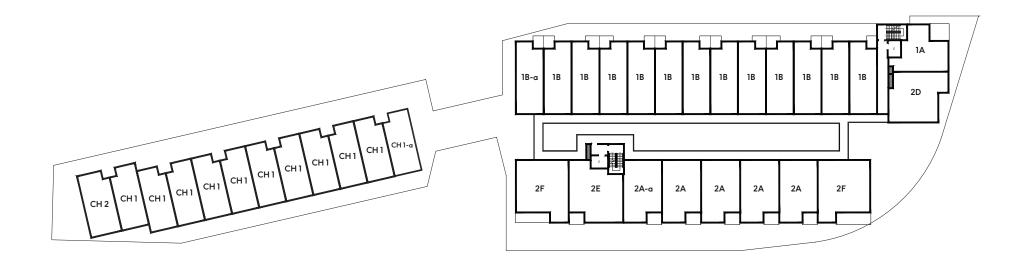

BUILDING PLAN

LEVEL 4

BUILDING PLAN

LEVEL 5 - 6

BUILDING PLAN

LEVEL 7

1 BEDROOM Interior: 702 – 709 SF Exterior: 105 SF

 $4^{th} - 6^{th}$  Floor

1×

1 BEDROOM + FLEX Interior: 672 SF Exterior: 27 - 44 SF

7<sup>th</sup> Floor

 $4^{th} - 6^{th}$  Floor

1 BEDROOM + FLEX Interior: 673 SF Exterior: 27 SF

7<sup>th</sup> Floor

2 BEDROOM Interior: 788 SF Exterior: 48 SF

 $4^{th} - 6^{th}$  Floor

2 BEDROOM Interior: 786 SF Exterior: 48 SF

 $4^{th} - 6^{th}$  Floor

2 BEDROOM + FLEX Interior: 867 SF Exterior: 145 SF

2 BEDROOM Interior: 956 SF Exterior: 140 SF

2 BEDROOM + FLEX Interior: 1,005 SF Exterior: 48 SF

2 BEDROOM + DEN Interior: 1,024 SF Exterior: 110 SF

XX

 $4^{th} - 6^{th}$  Floor

3 BEDROOM + DEN Interior: 1,055 SF Exterior 155 SF

3 BEDROOM + DEN Interior: 1,055 SF Exterior: 155 SF

3 BEDROOM + DEN + FLEX Interior: 1,308 SF Exterior: 190 SF

# 3 BEDROOM + FLEX Interior: 1,622 SF Exterior: 190 SF

7<sup>th</sup> Floor

1×

3 BEDROOM + FLEX Interior: 1,270 SF Exterior: 204 - 221 SF Rooftop: 198 - 211 SF

UPPER LEVEL

CH-10

3 BEDROOM + FLEX Interior: 1,271 SF Exterior: 221 SF Rooftop: 195 SF

MAIN LEVEL

BATH

BEDROOM

UPPER LEVEL

3 BEDROOM + FLEX Interior: 1,428 SF Exterior: 204 SF Rooftop: 237 SF

**UPPER LEVEL** 