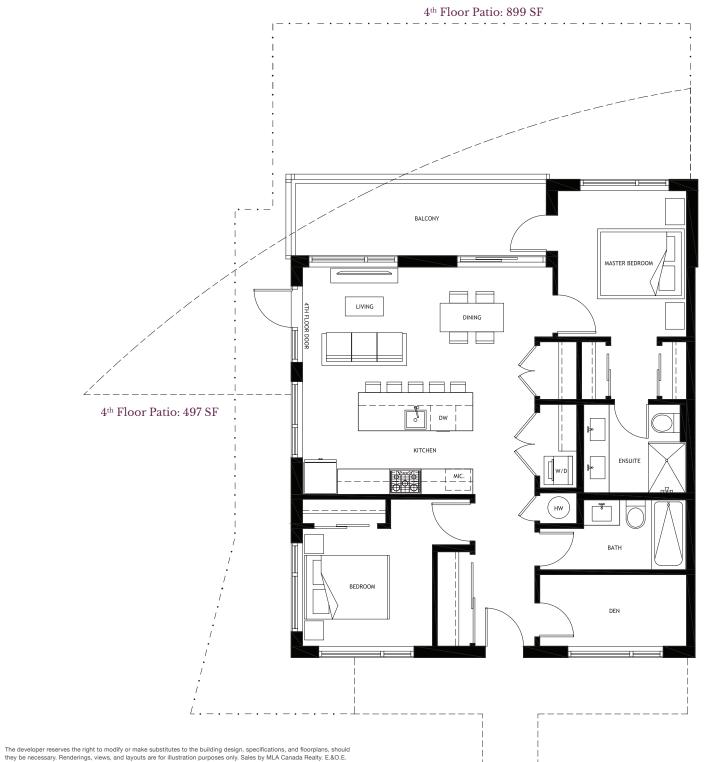

2 BEDROOM + DEN Interior: 1,024 SF Exterior: 110 SF

XX

 $4^{th} - 6^{th}$  Floor

3 BEDROOM + DEN Interior: 1,055 SF Exterior 155 SF

3 BEDROOM + DEN Interior: 1,055 SF Exterior: 155 SF

3 BEDROOM + DEN + FLEX Interior: 1,308 SF Exterior: 190 SF