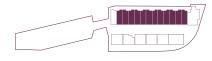

BUILDING PLAN

LEVEL 4

BUILDING PLAN

LEVEL 5 - 6

BUILDING PLAN

LEVEL 7

1 BEDROOM Interior: 702 – 709 SF Exterior: 105 SF

 $4^{th} - 6^{th}$  Floor