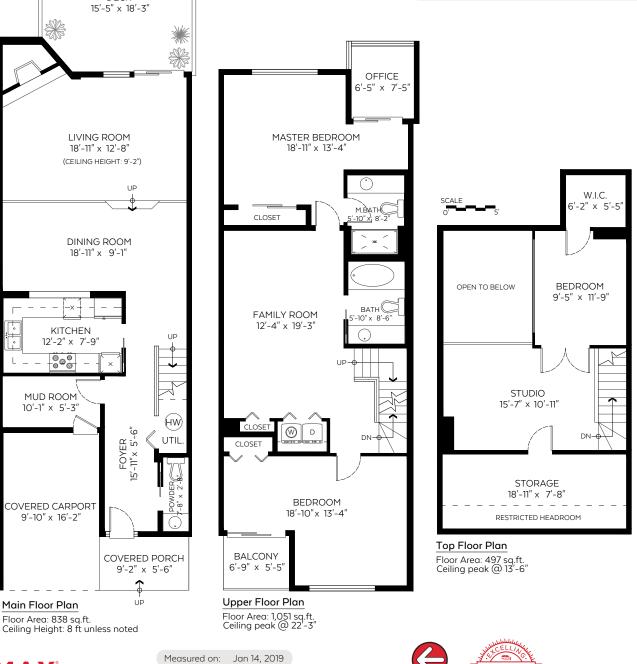

## 1138 Fairway Views Wynd, Delta, B.C.

| Main Floor:           | 838 sq.ft.   |
|-----------------------|--------------|
| Upper Floor:          | 1,051 sq.ft. |
| Top Floor:            | 497 sq.ft.   |
| Total:                | 2,386 sq.ft. |
| Restricted Head Room: | 58 sq.ft.    |
| Open to Below:        | 118 sq.ft.   |

## Auxiliary Area

| Covered Carport: | 159 sq.ft. |
|------------------|------------|
| Covered Porch:   | 50 sq.ft.  |
| Deck:            | 275 sq.ft. |
| Balcony:         | 37 sq.ft.  |

The floor plan is not suitable for architectural/construction and is covered under E&O. © Excelsior Measuring Inc. 2019. All rights reserved for Excelsior Measuring Inc. Users shall not publish and distribute such material (in whole or in part) and/or incorporate it in other works in any form. EXCELSIOR