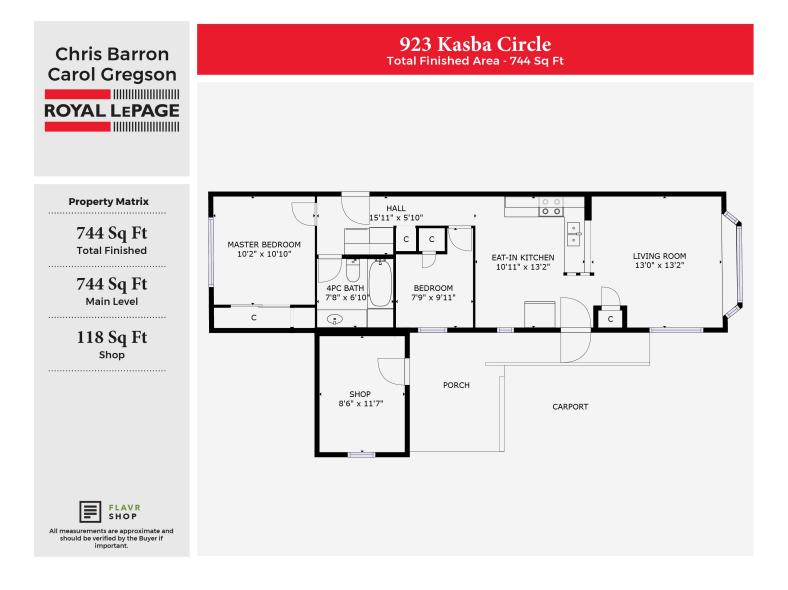

# 923 Kasba Circle French Creek

Affordable living in a convenient location

744 square feet of living space to call your own

## 2 Bed/1 Bath Freehold Mobile Home

Affordable home ownership is here!! With this 2 bed 1 bath, 744 square foot mobile home, you also own the land. All .14 acres of it. This property can be accessed either off Kasba Circle or Riley Road giving you tons of possibilities on how to use it. French Creek is a gem in the Oceanside area. Located right between Parksville and Qualicum Beach, it offers everything you need with the benefit of lower taxes. Close to schools, shops, golf courses and the marina, the area is perfect for all life stages.

### FEATURES

| Style:       | Mobile Home   |
|--------------|---------------|
| Living Area: | 744 sqft      |
| Bedrooms:    | 2             |
| Bathrooms:   | 1             |
| Taxes:       | \$1343 (2019) |