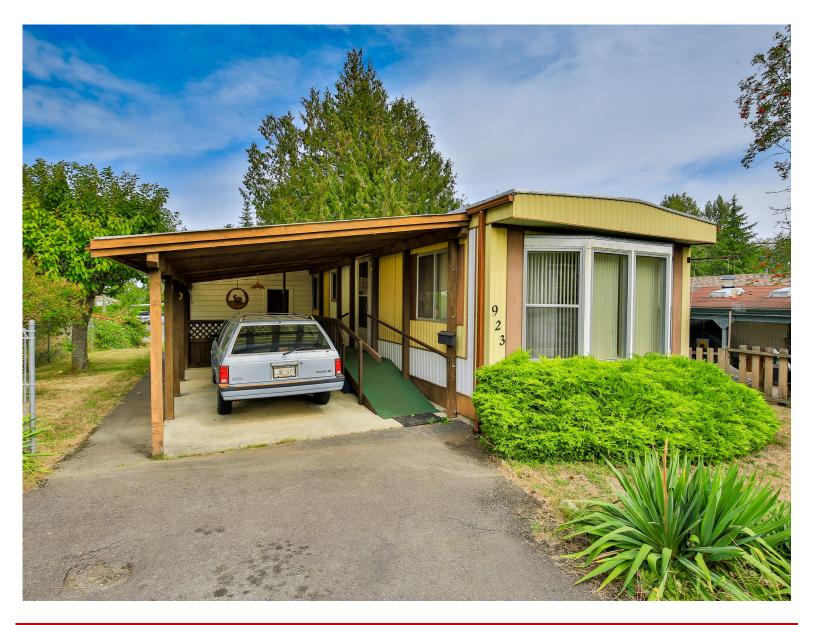

# 923 Kasba Circle French Creek

Affordable living in a convenient location

744 square feet of living space to call your own

## 2 Bed/1 Bath Freehold Mobile Home

Affordable home ownership is here!! With this 2 bed 1 bath, 744 square foot mobile home, you also own the land. All .14 acres of it. This property can be accessed either off Kasba Circle or Riley Road giving you tons of possibilities on how to use it. French Creek is a gem in the Oceanside area. Located right between Parksville and Qualicum Beach, it offers everything you need with the benefit of lower taxes. Close to schools, shops, golf courses and the marina, the area is perfect for all life stages.

# Access to property from both Kasba Circle and Riley Road

Chris Barron 250-947-5921 chris@chrisbarron.ca

Carol Gregson 250-954-8817 carolgregson@royallepage.ca