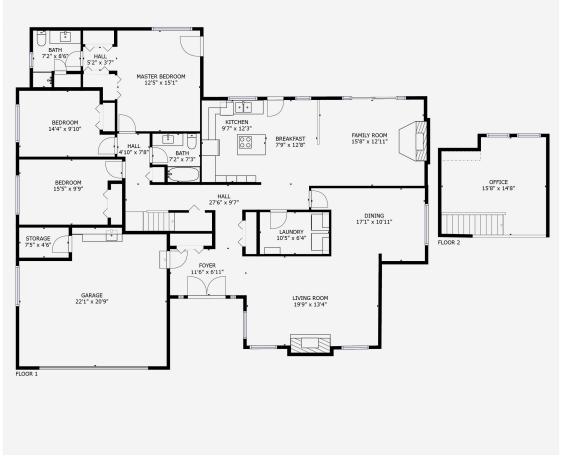

## 539 Mashie Close Total Finished Area - 2288 Sq Ft

## 3 Bed 2 Bath Eaglecrest Rancher

Here it is! One of the best price per square foot homes in Eaglecrest, a highly desirable neighbourhood in Qualicum Beach. This 2,288 sqft main level entry contemporary home can be found tucked away on one of the quietest cul-de-sacs in Eaglecrest. Thoughtfully laid out, this home offers great space for living, entertaining and relaxing. The three spacious bedrooms have good separation between the common areas of the home and the bonus loft area provides a great flex space for an office, playroom or entertainment room. The .2 of an acre lot offers the utmost in privacy backing on to designated greenspace. Located along the shores of the Georgia Strait, Eaglecrest is one of the premiere neighbourhoods of Qualicum Beach. Enjoy your days walking along it's friendly streets, chatting with neighbours and watching the golfers playing a round on Eaglecrest Golf Course. On a hot summer day, wander down to some of the most spectacular beaches on Vancouver Island and enjoy the soft breezes or a quick dip. The amenities and shops of Qualicum Beach and Parksville are 5 minutes away by car. Don't let this one slip away. Contact me today for a private showing of 539 Mashie Close today!

### **FEATURES**

Style: Rancher

Living Area: 2288 sqft

Bedrooms: 3

Bathrooms: 2

Taxes: \$3976 (2019)

Year Built: 1982