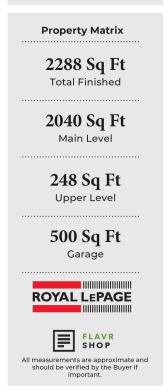

## 539 Mashie Close Total Finished Area - 2288 Sq Ft

### **FEATURES**

Style: Rancher

Living Area: 2288 sqft

Bedrooms: 3

Bathrooms: 2

Taxes: \$3976 (2019)

Year Built: 1982