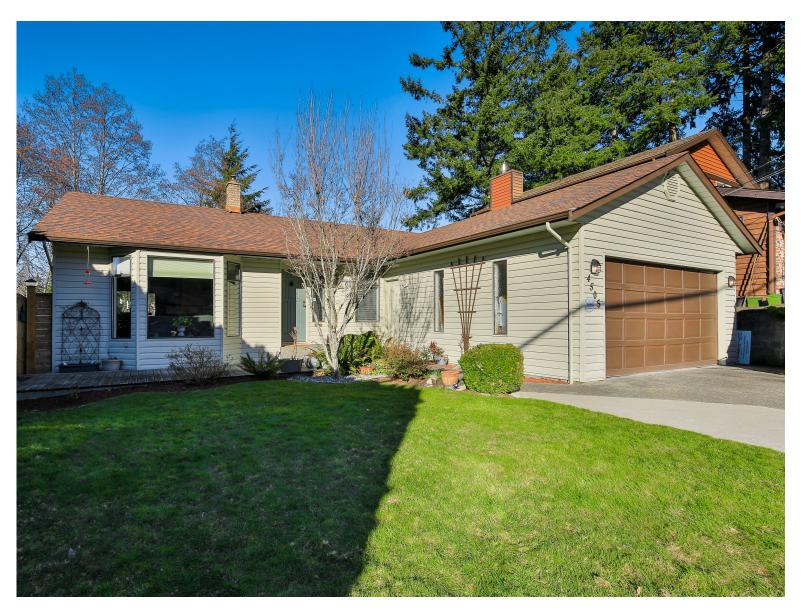

# 4505 Woodwinds Cres Uplands

Single family home in Sunshine Ridge, Uplands, Nanaimo

3 bed, 2 bath, 1358sqft level entry rancher

## 3 Bed, 2 Bath Single Family Home

Located on a quiet street in the Sunshine Ridge neighbourhood of Uplands, this home is close to shopping, schools, and recreation. Step inside and discover this well laid out home. The sunken living room with gas fireplace greets you as you walk in the door. The large kitchen is a great feature of the home and is complimented nicely with the separate dining room making entertaining very easy. The home also has 2 good sized bedrooms and a master suite, complete with 3 piece ensuite, that also has its own garden door opening to the backyard. The backyard is very private, backing on to a ravine, neighbors only on two sides with a rustic garden shed along the back fence. It is already wired for a hot tub so the hard part is done there. The driveway has been widened to allow for easier storage of an RV or boat and still allow access into the two-car garage. Call today for more information and to schedule a private showing!