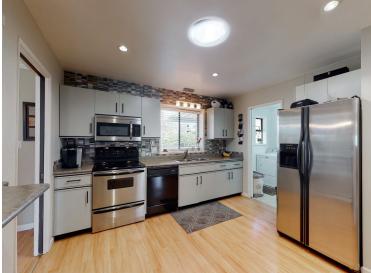

## 3 Bed, 2 Bath Single Family Home

Located on a quiet street in the Sunshine Ridge neighbourhood of Uplands, this home is close to shopping, schools, and recreation. Step inside and discover this well laid out home. The sunken living room with gas fireplace greets you as you walk in the door. The large kitchen is a great feature of the home and is complimented nicely with the separate dining room making entertaining very easy. The home also has 2 good sized bedrooms and a master suite, complete with 3 piece ensuite, that also has its own garden door opening to the backyard. The backyard is very private, backing on to a ravine, neighbors only on two sides with a rustic garden shed along the back fence. It is already wired for a hot tub so the hard part is done there. The driveway has been widened to allow for easier storage of an RV or boat and still allow access into the two-car garage. Call today for more information and to schedule a private showing!