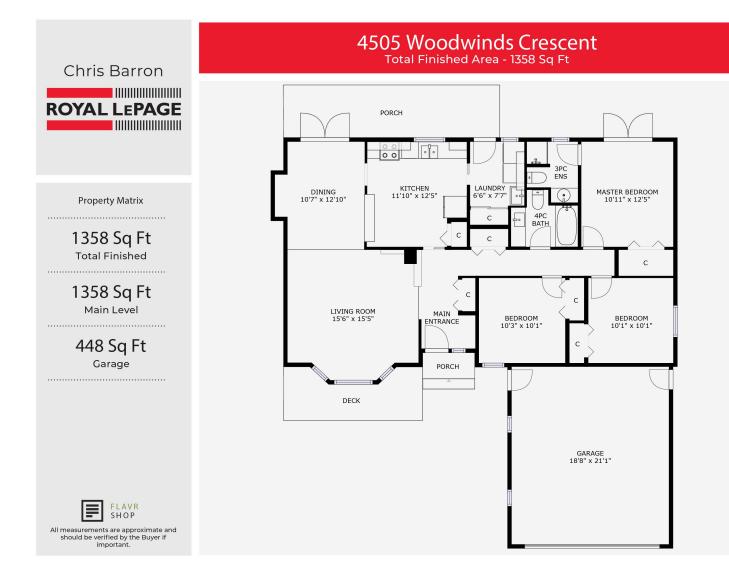

# 4505 Woodwinds Cres Uplands

Single family home in Sunshine Ridge, Uplands, Nanaimo

3 bed, 2 bath, 1358sqft level entry rancher

#### FEATURES

| Style:       | Rancher       |
|--------------|---------------|
| Living Area: | 1358 sqft     |
| Bedrooms:    | 3             |
| Bathrooms:   | 2             |
| Taxes:       | \$3135 (2019) |
| Year Built:  | 1985          |

#### AMENITIES

Garden Area, Wkshop-Detached, Thermal Windows, Main Level Entry, Sprinkler System, Fully Fenced