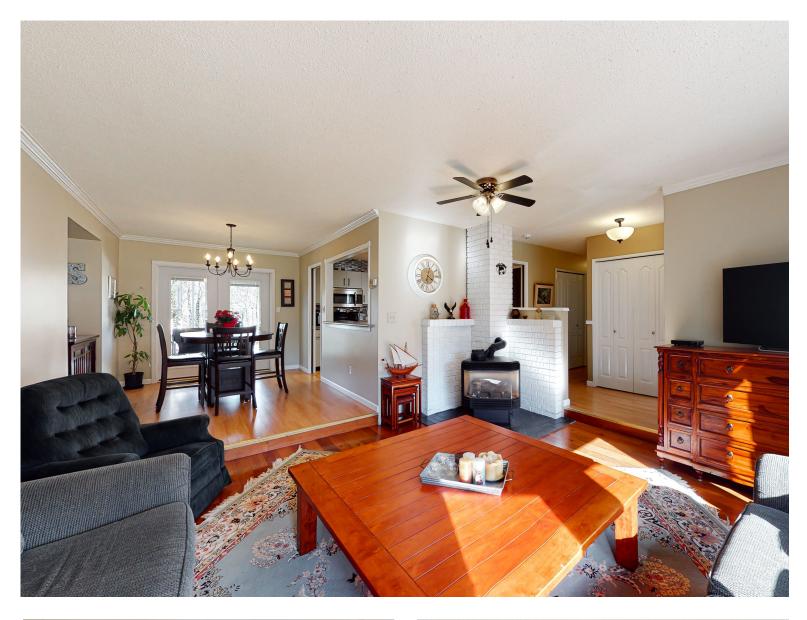

## 3 Bed, 2 Bath Single Family Home

Located on a quiet street in the Sunshine Ridge neighbourhood of Uplands, this home is close to shopping, schools, and recreation. Step inside and discover this well laid out home. The sunken living room with gas fireplace greets you as you walk in the door. The large kitchen is a great feature of the home and is complimented nicely with the separate dining room making entertaining very easy. The home also has 2 good sized bedrooms and a master suite, complete with 3 piece ensuite, that also has its own garden door opening to the backyard. The backyard is very private, backing on to a ravine, neighbors only on two sides with a rustic garden shed along the back fence. It is already wired for a hot tub so the hard part is done there. The driveway has been widened to allow for easier storage of an RV or boat and still allow access into the two-car garage. Call today for more information and to schedule a private showing!