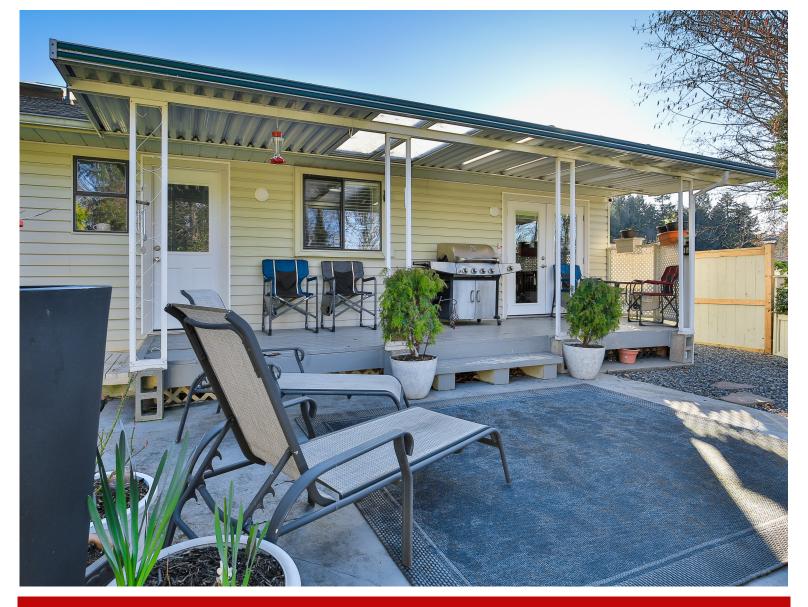

## 3 Bed, 2 Bath Single Family Home

Located on a quiet street in the Sunshine Ridge neighbourhood of Uplands, this home is close to shopping, schools, and recreation. Step inside and discover this well laid out home. The sunken living room with gas fireplace greets you as you walk in the door. The large kitchen is a great feature of the home and is complimented nicely with the separate dining room making entertaining very easy. The home also has 2 good sized bedrooms and a master suite, complete with 3 piece ensuite, that also has its own garden door opening to the backyard. The backyard is very private, backing on to a ravine, neighbors only on two sides with a rustic garden shed along the back fence. It is already wired for a hot tub so the hard part is done there. The driveway has been widened to allow for easier storage of an RV or boat and still allow access into the two-car garage. Call today for more information and to schedule a private showing!

### Fully Fenced, private backyard, and it's already wired for a hot tub!

Chris Barron 250-947-5921 chris@chrisbarron.ca ChrisBarron.ca

Parksville Qualicum Beach Realty 173 Island W Hwy Parksville, BC V9P 2H1