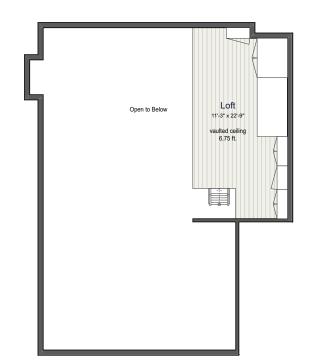

## 1163 Shavington Street

| Loft        | 277         |
|-------------|-------------|
| Main Level  | 1,508       |
| Lower Level | 1,384       |
|             | 3,169 sq ft |

| Covered Proch | 141       |
|---------------|-----------|
| Deck          | 100       |
| Open Patio    | 160       |
|               | 401 sq ft |

Loft

 $\mathcal{N}$ 

Main Level

all measurements from interior wall face; wall thickness assumed based on standard wall assemblies; single family dwelling floor areas to exterior wall face; strata property areas as per BOMA multi-unit residential buildings Z65.4-2010 gross method A; and may differ from strata plan; measurements & floor areas for marketing purposes only.