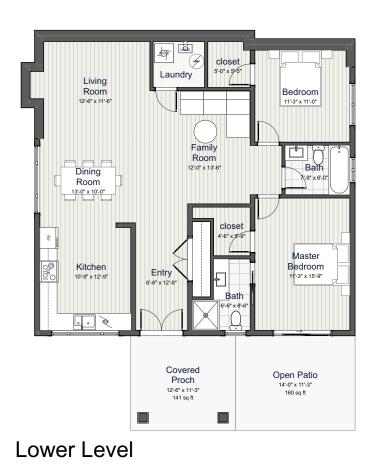

## 1163 Shavington Street

| Loft        | 277         |
|-------------|-------------|
| Main Level  | 1,508       |
| Lower Level | 1,384       |
|             | 3,169 sq ft |

| Covered Proch | 141       |
|---------------|-----------|
| Deck          | 100       |
| Open Patio    | 160       |
|               | 401 sq ft |

Loft

 $\mathcal{N}$ 

Main Level

all measurements from interior wall face; wall thickness assumed based on standard wall assemblies; single family dwelling floor areas to exterior wall face; strata property areas as per BOMA multi-unit residential buildings Z65.4-2010 gross method A; and may differ from strata plan; measurements & floor areas for marketing purposes only.