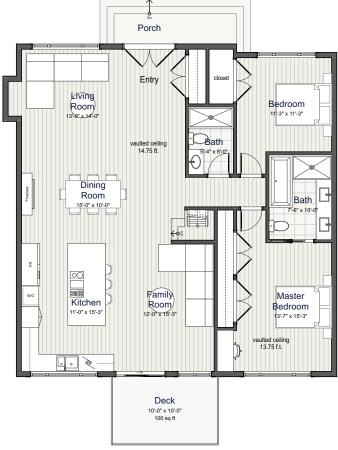

## 1163 Shavington Street

| Loft        | 277         |
|-------------|-------------|
| Main Level  | 1,508       |
| Lower Level | 1,384       |
|             | 3,169 sq ft |

| Covered Proch | 141       |
|---------------|-----------|
| Deck          | 100       |
| Open Patio    | 160       |
|               | 401 sq ft |

Loft

 $\mathcal{N}$ 

Main Level

all measurements from interior wall face; wall thickness assumed based on standard wall assemblies; single family dwelling floor areas to exterior wall face; strata property areas as per BOMA multi-unit residential buildings Z65.4-2010 gross method A; and may differ from strata plan; measurements & floor areas for marketing purposes only.