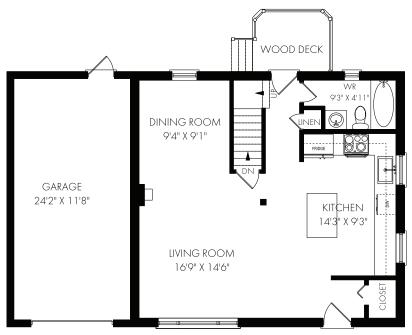

## 7 Ambleside Avenue

Stunning, Detached Home with over 1,875 SF of Living Space - 2 Bedrooms + Office/Den with 2 Full Baths on a Private 51' x 103' Lot Exceptional Locale! Close to the Islington Subway, Shops & Restaurants on Bloor & Queensway, Parks & Top Ranked Schools

MAIN FLOOR

Scan For HD Video Tour & More Info.

**LOWER LEVEL** 

Sales Representative, B.A., SRS RE/MAX Lifetime Achievement - RE/MAX Hall of Fame RE/MAX Titan Team Award - RE/MAX Chairman's Club RE/MAX Platinum Club - Top 1% Gross Sales\*