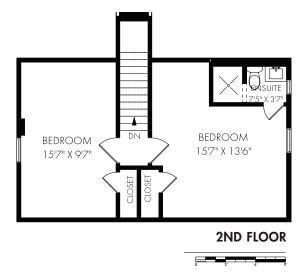

## 7 Ambleside Avenue

Stunning, Detached Home with over 1,875 SF of Living Space - 2 Bedrooms + Office/Den with 2 Full Baths on a Private 51' x 103' Lot Exceptional Locale! Close to the Islington Subway, Shops & Restaurants on Bloor & Queensway, Parks & Top Ranked Schools

MAIN FLOOR

Scan For HD Video Tour & More Info.

**LOWER LEVEL** 

Sales Representative, B.A., SRS RE/MAX Lifetime Achievement - RE/MAX Hall of Fame RE/MAX Titan Team Award - RE/MAX Chairman's Club RE/MAX Platinum Club - Top 1% Gross Sales\*