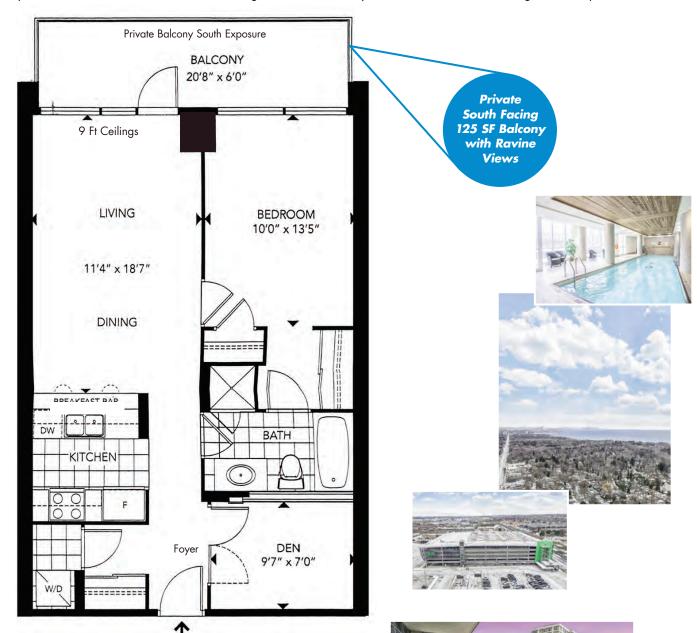

## 1055 Southdown Road #510

1 King-Sized Bedroom + Spacious Den, 1 Full 4 Piece Semi-Ensuite Bathroom & Private Balcony with Ravine & Sheridan Creek Views Enjoy an Open Concept Modern Kitchen with Granite Counters, Stainless Steel Appliances, Large Breakfast Bar & 9 Ft Ceilings Fab Locale! Steps to Clarkson GO, Metro, Clarkson Crossing Plaza, ORC, Rattray Marsh, Lake Ontario, Walking Trails & Top Rated Schools