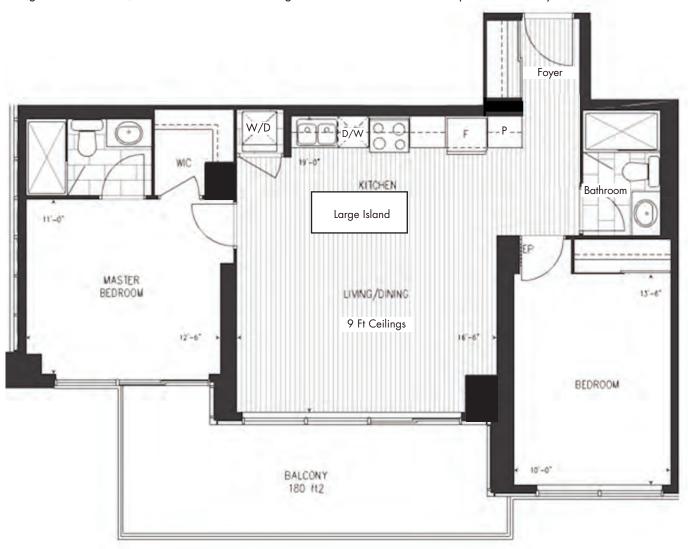

## 36 Park Lawn Rd. #403

Approximately 1,000 SF + 180 SF Balcony Overlooking Mimico Creek Ravine & Lake Ontario Enjoy Luxury Living on the Waterfront! Steps to Metro, Starbucks, Transit, Humberbay Shores Park & Mimico GO Gorgeous 2 Bedroom, 2 Full Bath Loft with Parking/Locker and an Unbeatable Split Bedroom Layout in a Premium Location!