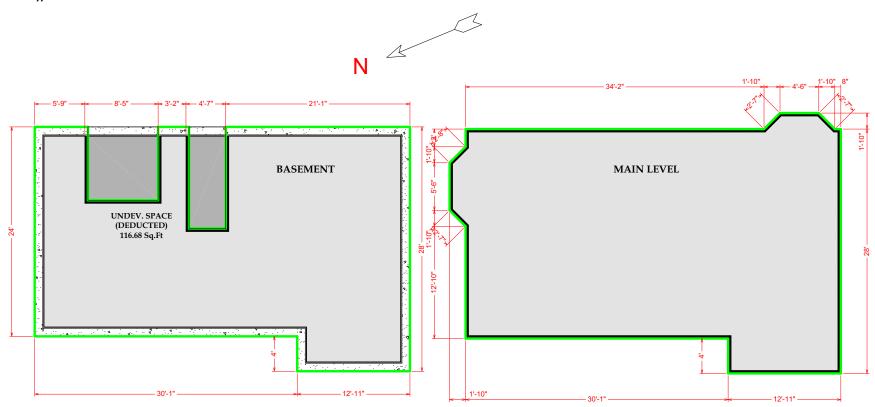

## 20 CAMBRIDGE PLACE NW

RECA Residential Measurement Standard (RMS) - Calgary, AB

MAIN LEVEL(AG) - 1108.51 Sq.Ft. / 102.98 m2 TOTAL ABOVE GRADE RMS SIZE - 1108.51 Sq.Ft. / 102.98 m2 BASEMENT DEVELOPED AREA (BG) - 966.97 Sq.Ft. / 89.83 m2 TOTAL AB/BG DEVELOPED AREA - 2075.48 Sq.Ft. / 192.91 m2

DATE COMPLETED: JUNE 8, 2020 PROPERTY TYPE: DETACHED TANYA RESCH // EXP REALTY

info@urbanmeasure.com

Calgary | Edmonton, AB 403.827.4420 | 587.598.4420

Toll Free: 1.844.504.4420

The Schematic Drawing shows the following depending on the style of property:

<sup>\*\*</sup>For Attached Properties and Condominiums the measurements represented above are Interior Measurements in accordance with Principle 4 of the RMS\*\*

\*\*Detached Properties the measurements represented above are Exterior Foundation Surface Measurements in accordance with Principle 3 of the RMS\*\*