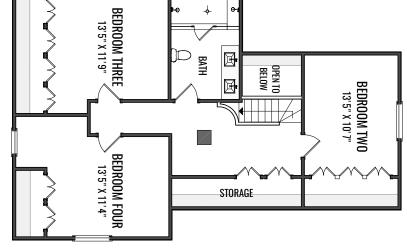

Taxes:

MAIN - 1433.48 Sq.ft. / 133.17 m2 UPPER - 750.91 Sq.ft. / 69.76 m2 RMS TOTAL - 2184.39 Sq.ft. / 202.93 m2 BASEMENT - 950.78 Sq.ft. / 88.33 m2 1409 SHELBOURNE ST SW, CALGARY

\*DEVELOPED AREA - 681.89 Sq.ft. / 63.35 m2