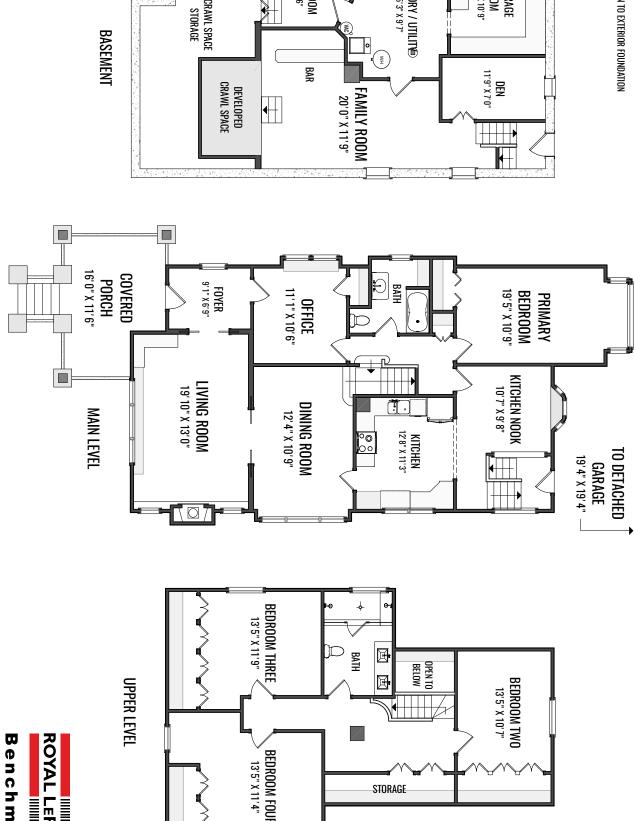

Taxes:

MAIN - 1433.48 Sq.ft. / 133.17 m2 UPPER - 750.91 Sq.ft. / 69.76 m2 RMS TOTAL - 2184.39 Sq.ft. / 202.93 m2 BASEMENT - 950.78 Sq.ft. / 88.33 m2 1409 SHELBOURNE ST SW, CALGARY

\*DEVELOPED AREA - 681.89 Sq.ft. / 63.35 m2