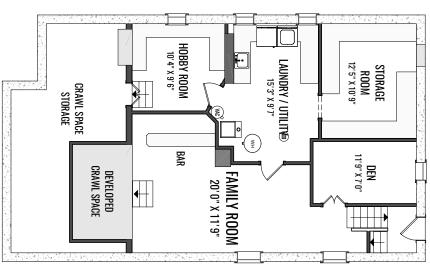

Taxes:

MAIN - 1433.48 Sq.ft. / 133.17 m2 UPPER - 750.91 Sq.ft. / 69.76 m2 RMS TOTAL - 2184.39 Sq.ft. / 202.93 m2 BASEMENT - 950.78 Sq.ft. / 88.33 m2 1409 SHELBOURNE ST SW, CALGARY

\*DEVELOPED AREA - 681.89 Sq.ft. / 63.35 m2