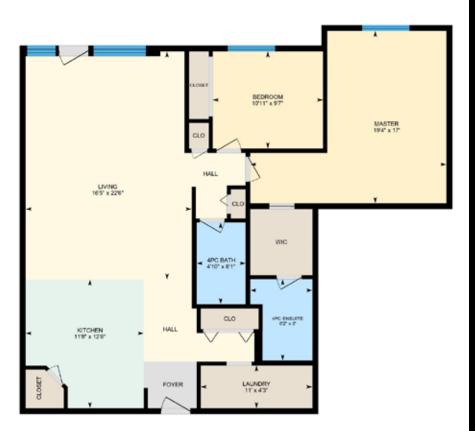

## Welcome Home to

301-1724 26 Ave SW

Chris Zaharko
Associate

ROYAL LEPAGE
IIIIIIIIIIIIII
Benchmark
NGEPENDENTY OWNED AND OPERATED, BROKER

Phone: 403-874-0424

www.zaharko.com - chris@zaharko.com

1,200 sqft, 2 Bed, 2 Bath unit located in The Pavilion. This open concept unit is perfect for executives, families, roommates and empty nesters! Large south facing windows make the living areas bright and open. The beautifully updated kitchen features a large wood counter island, stainless steel appliances and lots of storage. Nice sized living room and dining area off the kitchen makes this unit perfect for entertaining. The large master bedroom features a walk-through closet to a 4 pc ensuite. The unit is complete with a 2nd bedroom, 4 pc bath and in-suite laundry. The balcony offers unobstructed south views. Close to Tennis Courts, Public Pool and Parks. A tandem underground parking stall offers a heated, secure space for 2 vehicles. No Car? No Problem! Easy access to transit & Downtown. Perfectly situated within walking distance to the trendy neighborhoods of Marda Loop and 17th Ave SW. Close to all amenities.

MLS: A2033467

Year Built: 2005

Style: Single Level Unit

Total SqFt: 1,213

Taxes (2022): \$2,112

Parking: 2/Stall, Heated,

Underground

Features: Balcony

Condo Fees: \$884/Monthly

Living Room: 22'6"X16'5' M

Kitchen: 12'8"X11'8" M

Master Bed: 17'0"X19'4" M

Bedroom: 9'7"X10'11" M

403-874-0424 www.zaharko.com chris@zaharko.com

Chris Zaharko
Associate

ROYAL LEPAGE