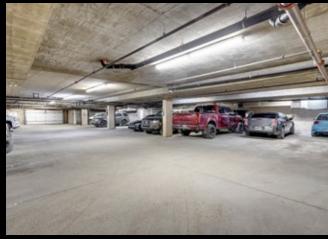

## Welcome Home to

301-1724 26 Ave SW

Chris Zaharko
Associate

ROYAL LEPAGE
IIIIIIIIIIIIII
Benchmark
NGEPENDENTY OWNED AND OPERATED, BROKER

Phone: 403-874-0424

www.zaharko.com - chris@zaharko.com

1,200 sqft, 2 Bed, 2 Bath unit located in The Pavilion. This open concept unit is perfect for executives, families, roommates and empty nesters! Large south facing windows make the living areas bright and open. The beautifully updated kitchen features a large wood counter island, stainless steel appliances and lots of storage. Nice sized living room and dining area off the kitchen makes this unit perfect for entertaining. The large master bedroom features a walk-through closet to a 4 pc ensuite. The unit is complete with a 2nd bedroom, 4 pc bath and in-suite laundry. The balcony offers unobstructed south views. Close to Tennis Courts, Public Pool and Parks. A tandem underground parking stall offers a heated, secure space for 2 vehicles. No Car? No Problem! Easy access to transit & Downtown. Perfectly situated within walking distance to the trendy neighborhoods of Marda Loop and 17th Ave SW. Close to all amenities.

MLS: A2033467

Year Built: 2005

Style: Single Level Unit

Total SqFt: 1,213

Taxes (2022): \$2,112

Parking: 2/Stall, Heated,

Underground

Features: Balcony