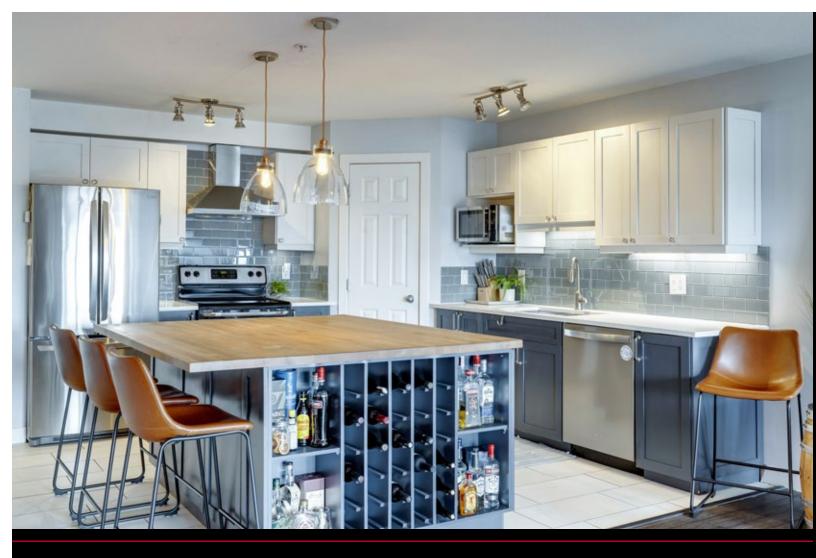

## Welcome Home to

301-1724 26 Ave SW

Chris Zaharko
Associate

ROYAL LEPAGE
IIIIIIIIIIIIII
Benchmark
NGEPENDENTY OWNED AND OPERATED, BROKER

Phone: 403-874-0424

www.zaharko.com - chris@zaharko.com

1,200 sqft, 2 Bed, 2 Bath unit located in The Pavilion. This open concept unit is perfect for executives, families, roommates and empty nesters! Large south facing windows make the living areas bright and open. The beautifully updated kitchen features a large wood counter island, stainless steel appliances and lots of storage. Nice sized living room and dining area off the kitchen makes this unit perfect for entertaining. The large master bedroom features a walk-through closet to a 4 pc ensuite. The unit is complete with a 2nd bedroom, 4 pc bath and in-suite laundry. The balcony offers unobstructed south views. Close to Tennis Courts, Public Pool and Parks. A tandem underground parking stall offers a heated, secure space for 2 vehicles. No Car? No Problem! Easy access to transit & Downtown. Perfectly situated within walking distance to the trendy neighborhoods of Marda Loop and 17th Ave SW. Close to all amenities.

Condo Fees: \$884/Monthly

Living Room: 22'6"X16'5' M

Kitchen: 12'8"X11'8" M

Master Bed: 17'0"X19'4" M

Bedroom: 9'7"X10'11" M

403-874-0424 www.zaharko.com chris@zaharko.com

Chris Zaharko
Associate

ROYAL LEPAGE