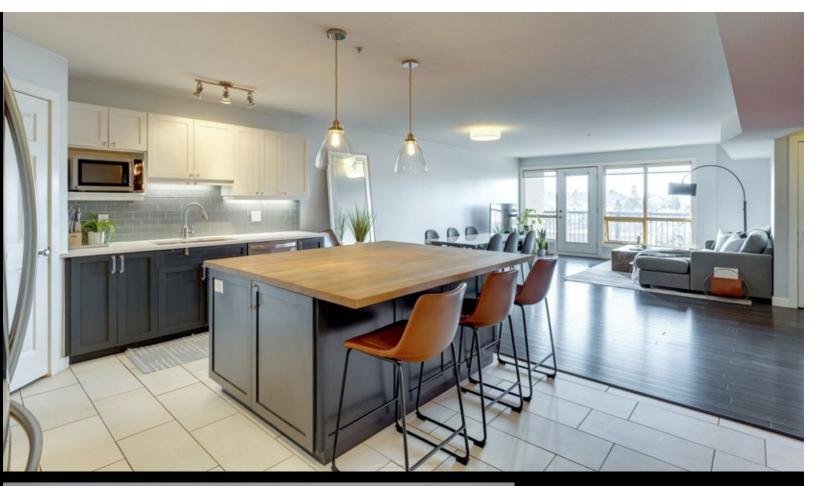

## Welcome Home to

301-1724 26 Ave SW

Chris Zaharko
Associate

ROYAL LEPAGE
IIIIIIIIIIIIII
Benchmark
NGEPENDENTY OWNED AND OPERATED, BROKER

Phone: 403-874-0424

www.zaharko.com - chris@zaharko.com

1,200 sqft, 2 Bed, 2 Bath unit located in The Pavilion. This open concept unit is perfect for executives, families, roommates and empty nesters! Large south facing windows make the living areas bright and open. The beautifully updated kitchen features a large wood counter island, stainless steel appliances and lots of storage. Nice sized living room and dining area off the kitchen makes this unit perfect for entertaining. The large master bedroom features a walk-through closet to a 4 pc ensuite. The unit is complete with a 2nd bedroom, 4 pc bath and in-suite laundry. The balcony offers unobstructed south views. Close to Tennis Courts, Public Pool and Parks. A tandem underground parking stall offers a heated, secure space for 2 vehicles. No Car? No Problem! Easy access to transit & Downtown. Perfectly situated within walking distance to the trendy neighborhoods of Marda Loop and 17th Ave SW. Close to all amenities.