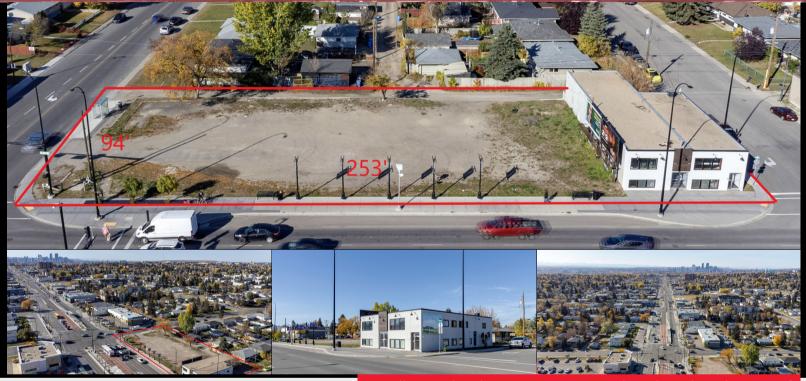

#### CONTACT

( 403-874-0424

chris@zaharko.com

Excellent development opportunity in the heart of International Avenue! Comprised of 2 titled lots and zoned for mixed use (MU-1 f4.5h20), this 17th Ave facing lot measures a total of 253' x 94' (23,784 sqft). Situated on the east corner, the 6,540 sq ft commercial building is the perfect spot for retail and office space. Currently divided into 3 units with 2 suites on the westside at 1,968 sq ft each and a 2,087 sq ft 2 storey unit on the east side. Many potential uses for the vacant lot with MU-1 zoning, this area allows for commercial and residential development, utilizes as a park & ride while you plan your next project. Lots of foot traffic makes for a desirable retail location.

- 2 Titled Lots Totaling 23,784 sq ft
- Existing 6,540 sq ft Commercial Building Contains 3 Separate Units
- Sale Price: \$2,499,000
- Possession: Immediate
- MLS# A2086560

www.zaharko.com