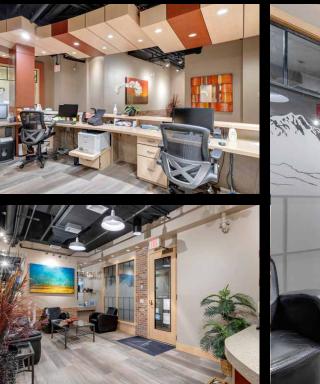

FOR SALE OR LEASE

Arriva Investment Opportunity!
248-1111 OLYMPIC WAY SE

Phone: 403-874-0424

Available to Own or Lease! Situated in Arriva Commercial, this 3,266 sq ft commercial condo is currently operating as a dental practice. Located on the 2nd floor and facing 11th Ave SW, this is a prime location for any professional service. Steps to the BMO Centre and Saddledome and walking distance for residents of the East Village and Inglewood. 5 minute walk to the Stampede Park LRT. The current layout includes 6 work/office areas, large reception and lobby, lunch/staff room, storage/flex rooms, 2 washrooms, laundry area and 4 treatment areas. Small changes would make this a practical working space for any business. Includes 5 titled, underground parking spaces are included with this space. The building has dedicated visitor parking as well as ample area parking. Utilize for a private office or professional practice.