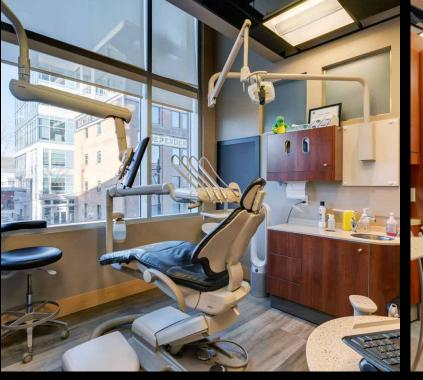

FOR SALE OR LEASE

Arriva Investment Opportunity!
248-1111 OLYMPIC WAY SE

Phone: 403-874-0424

Available to Own or Lease! Situated in Arriva Commercial, this 3,266 sq ft commercial condo is currently operating as a dental practice. Located on the 2nd floor and facing 11th Ave SW, this is a prime location for any professional service. Steps to the BMO Centre and Saddledome and walking distance for residents of the East Village and Inglewood. 5 minute walk to the Stampede Park LRT. The current layout includes 6 work/office areas, large reception and lobby, lunch/staff room, storage/flex rooms, 2 washrooms, laundry area and 4 treatment areas. Small changes would make this a practical working space for any business. Includes 5 titled, underground parking spaces are included with this space. The building has dedicated visitor parking as well as ample area parking. Utilize for a private office or professional practice.

Area: **Current Use: Dental Practice** 

This document is used for advertising & general information only. Although the information contained within is from sources believed to be reliable, no warranty or representation is made as to its warranties of content, accuracy, and reliability, with all information contained herein being subject to errors, omissions, conditions, withdrawal, or other changes without notice. Any interested party should undertake their own inquiries as to the accuracy of the information.