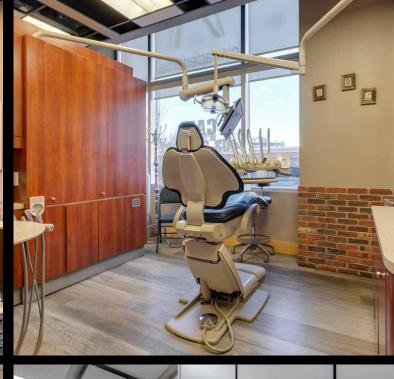

FOR SALE OR LEASE

Arriva Investment Opportunity!
248-1111 OLYMPIC WAY SE

Phone: 403-874-0424

Available to Own or Lease! Situated in Arriva Commercial, this 3,266 sq ft commercial condo is currently operating as a dental practice. Located on the 2nd floor and facing 11th Ave SW, this is a prime location for any professional service. Steps to the BMO Centre and Saddledome and walking distance for residents of the East Village and Inglewood. 5 minute walk to the Stampede Park LRT. The current layout includes 6 work/office areas, large reception and lobby, lunch/staff room, storage/flex rooms, 2 washrooms, laundry area and 4 treatment areas. Small changes would make this a practical working space for any business. Includes 5 titled, underground parking spaces are included with this space. The building has dedicated visitor parking as well as ample area parking. Utilize for a private office or professional practice.

Area: **Current Use: Dental Practice** 

This document is used for advertising & general information only. Although the information contained within is from sources believed to be reliable, no warranty or representation is made as to its warranties of content, accuracy, and reliability, with all information contained herein being subject to errors, omissions, conditions, withdrawal, or other changes without notice. Any interested party should undertake their own inquiries as to the accuracy of the information.