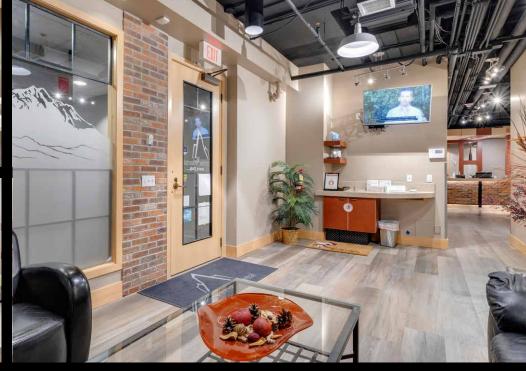

FOR SALE OR LEASE

Arriva Investment Opportunity!
248-1111 OLYMPIC WAY SE

Phone: 403-874-0424

Available to Own or Lease! Situated in Arriva Commercial, this 3,266 sq ft commercial condo is currently operating as a dental practice. Located on the 2nd floor and facing 11th Ave SW, this is a prime location for any professional service. Steps to the BMO Centre and Saddledome and walking distance for residents of the East Village and Inglewood. 5 minute walk to the Stampede Park LRT. The current layout includes 6 work/office areas, large reception and lobby, lunch/staff room, storage/flex rooms, 2 washrooms, laundry area and 4 treatment areas. Small changes would make this a practical working space for any business. Includes 5 titled, underground parking spaces are included with this space. The building has dedicated visitor parking as well as ample area parking. Utilize for a private office or professional practice.

Area: **Current Use: Dental Practice** 

This document is used for advertising & general information only. Although the information contained within is from sources believed to be reliable, no warranty or representation is made as to its warranties of content, accuracy, and reliability, with all information contained herein being subject to errors, omissions, conditions, withdrawal, or other changes without notice. Any interested party should undertake their own inquiries as to the accuracy of the information.