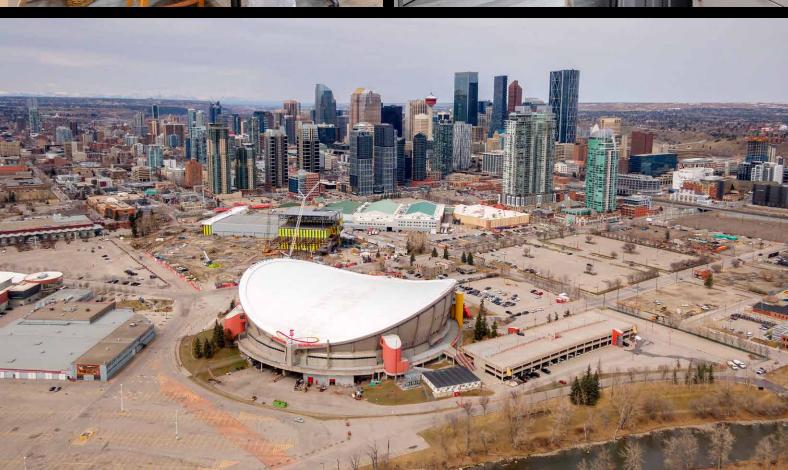

FOR SALE OR LEASE

Arriva Investment Opportunity!
248-1111 OLYMPIC WAY SE

Phone: 403-874-0424

Available to Own or Lease! Situated in Arriva Commercial, this 3,266 sq ft commercial condo is currently operating as a dental practice. Located on the 2nd floor and facing 11th Ave SW, this is a prime location for any professional service. Steps to the BMO Centre and Saddledome and walking distance for residents of the East Village and Inglewood. 5 minute walk to the Stampede Park LRT. The current layout includes 6 work/office areas, large reception and lobby, lunch/staff room, storage/flex rooms, 2 washrooms, laundry area and 4 treatment areas. Small changes would make this a practical working space for any business. Includes 5 titled, underground parking spaces are included with this space. The building has dedicated visitor parking as well as ample area parking. Utilize for a private office or professional practice.

## **Location Features**

- Walking Distance to Downtown CoreTransit Stop Outside Building
- Nextdoor to the new Calgary Event CentreShort walk to Stampede LRT Station

248-1111 Olympic Way SE, Calgary, AB