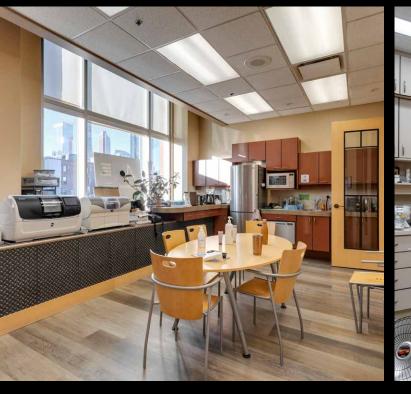

FOR SALE OR LEASE

Arriva Investment Opportunity!
248-1111 OLYMPIC WAY SE

Phone: 403-874-0424

Available to Own or Lease! Situated in Arriva Commercial, this 3,266 sq ft commercial condo is currently operating as a dental practice. Located on the 2nd floor and facing 11th Ave SW, this is a prime location for any professional service. Steps to the BMO Centre and Saddledome and walking distance for residents of the East Village and Inglewood. 5 minute walk to the Stampede Park LRT. The current layout includes 6 work/office areas, large reception and lobby, lunch/staff room, storage/flex rooms, 2 washrooms, laundry area and 4 treatment areas. Small changes would make this a practical working space for any business. Includes 5 titled, underground parking spaces are included with this space. The building has dedicated visitor parking as well as ample area parking. Utilize for a private office or professional practice.