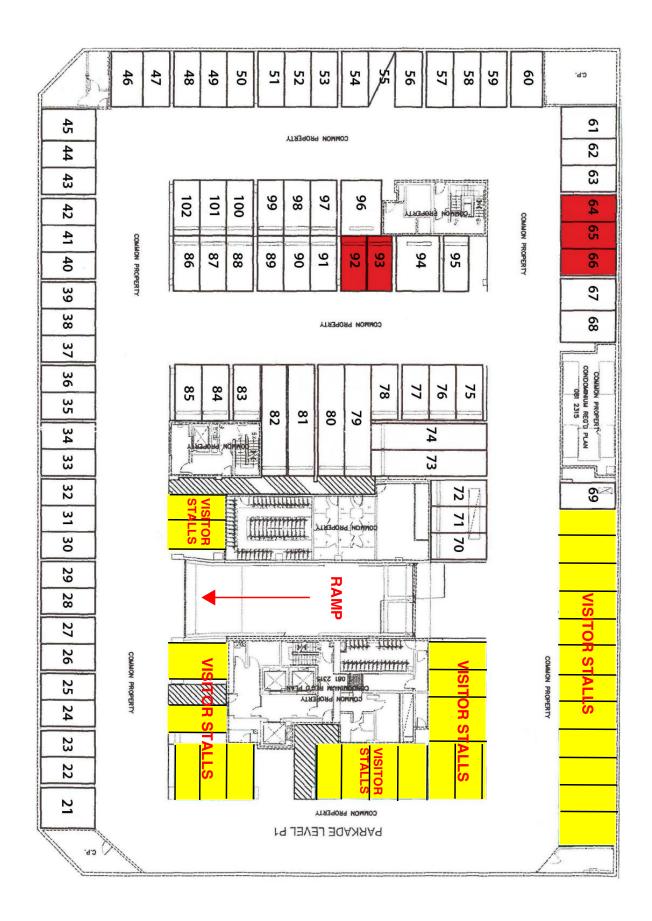

FOR SALE OR LEASE

Arriva Investment Opportunity!
248-1111 OLYMPIC WAY SE

Phone: 403-874-0424

Available to Own or Lease! Situated in Arriva Commercial, this 3,266 sq ft commercial condo is currently operating as a dental practice. Located on the 2nd floor and facing 11th Ave SW, this is a prime location for any professional service. Steps to the BMO Centre and Saddledome and walking distance for residents of the East Village and Inglewood. 5 minute walk to the Stampede Park LRT. The current layout includes 6 work/office areas, large reception and lobby, lunch/staff room, storage/flex rooms, 2 washrooms, laundry area and 4 treatment areas. Small changes would make this a practical working space for any business. Includes 5 titled, underground parking spaces are included with this space. The building has dedicated visitor parking as well as ample area parking. Utilize for a private office or professional practice.

MLS#: Taxes: Condo Fees:

Style:

Parkina:

A2019387 \$24,566.00 \$34,546.98 per annum

Year Built: 2007

Single Level / Mixed Use 5 Titled Secured

Underground Location: Access: Elevator Access:

Visitor Parking 3,267 sq ft 2nd Floor Interior

## **Lease Details**

Occupancy: Net Rent:

Negotiable Negotiable 5 Years +

Parking: Includes 5 Underground Stalls
Building Hours: 7:30 am - 5:30 pm Mondays - Fridays
10:00 am - 6:00 pm Saturdays -