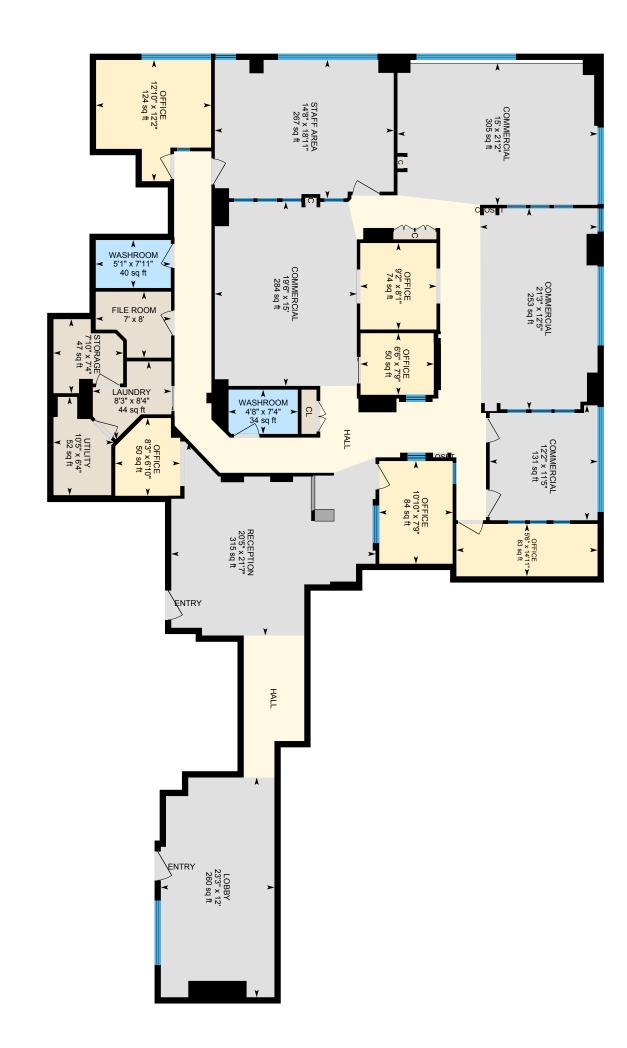

FOR SALE OR LEASE

Arriva Investment Opportunity!
248-1111 OLYMPIC WAY SE

Phone: 403-874-0424

Available to Own or Lease! Situated in Arriva Commercial, this 3,266 sq ft commercial condo is currently operating as a dental practice. Located on the 2nd floor and facing 11th Ave SW, this is a prime location for any professional service. Steps to the BMO Centre and Saddledome and walking distance for residents of the East Village and Inglewood. 5 minute walk to the Stampede Park LRT. The current layout includes 6 work/office areas, large reception and lobby, lunch/staff room, storage/flex rooms, 2 washrooms, laundry area and 4 treatment areas. Small changes would make this a practical working space for any business. Includes 5 titled, underground parking spaces are included with this space. The building has dedicated visitor parking as well as ample area parking. Utilize for a private office or professional practice.

Main Floor Exterior Area 3,502.93 sq ft Interior Area 3,266.93 sq ft