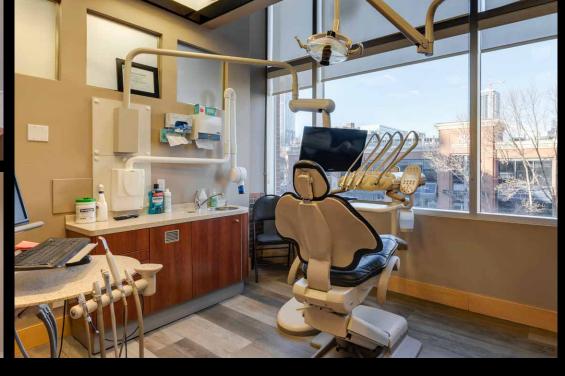

FOR SALE OR LEASE

Arriva Investment Opportunity!
248-1111 OLYMPIC WAY SE

Phone: 403-874-0424

Available to Own or Lease! Situated in Arriva Commercial, this 3,266 sq ft commercial condo is currently operating as a dental practice. Located on the 2nd floor and facing 11th Ave SW, this is a prime location for any professional service. Steps to the BMO Centre and Saddledome and walking distance for residents of the East Village and Inglewood. 5 minute walk to the Stampede Park LRT. The current layout includes 6 work/office areas, large reception and lobby, lunch/staff room, storage/flex rooms, 2 washrooms, laundry area and 4 treatment areas. Small changes would make this a practical working space for any business. Includes 5 titled, underground parking spaces are included with this space. The building has dedicated visitor parking as well as ample area parking. Utilize for a private office or professional practice.

Area: **Current Use: Dental Practice** 

This document is used for advertising & general information only. Although the information contained within is from sources believed to be reliable, no warranty or representation is made as to its warranties of content, accuracy, and reliability, with all information contained herein being subject to errors, omissions, conditions, withdrawal, or other changes without notice. Any interested party should undertake their own inquiries as to the accuracy of the information.