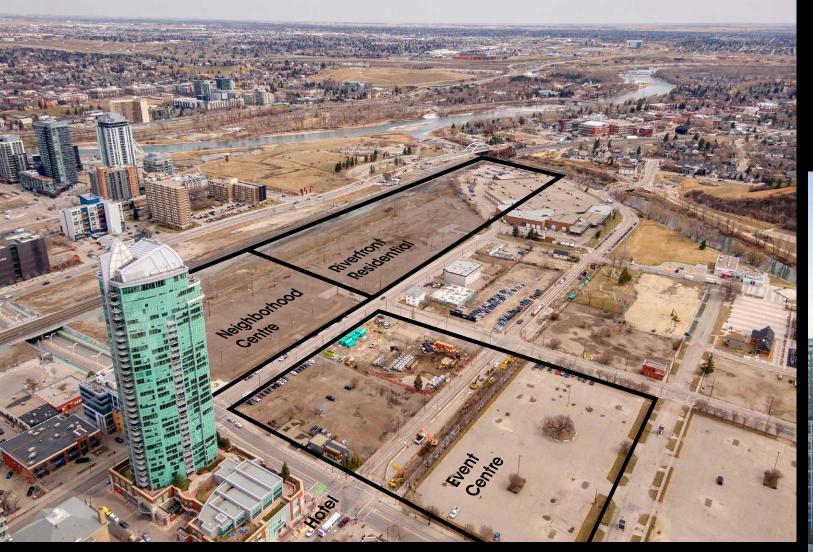

## **Location Features**

- Walking Distance to Downtown CoreTransit Stop Outside Building
- Nextdoor to the new Calgary Event CentreShort walk to Stampede LRT Station

248-1111 Olympic Way SE, Calgary, AB