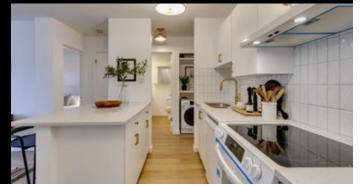

Dining: 12'0" x 5'3" M

Kitchen: 11'9" x 7'3" M

Living Room: 12'0" x 9'8" M

Primary: 11'9" x 7'3" M

403-874-0424 www.zaharko.com chris@zaharko.com

Main Floor Interior Area 503.67 sq ft

www.zaharko.com - chris@zaharko.com