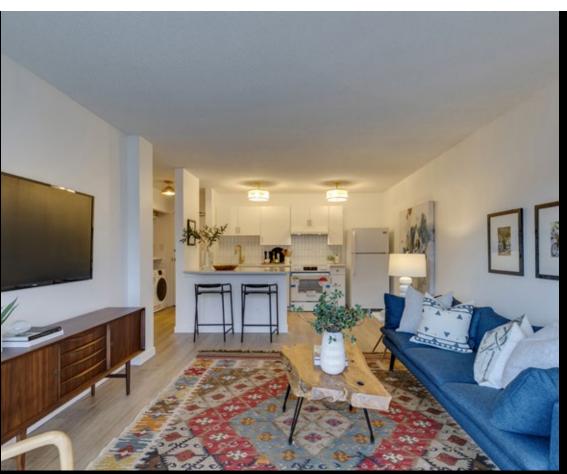

## Welcome Home to

304-1626 14 Ave SW

Chris Zaharko

Associate

Phone: 403-874-0424

www.zaharko.com - chris@zaharko.com

Welcome to Hardwood Greens! Nestled in the heart of Sunalta, this quiet, well-maintained 18+ concrete building offers a perfect blend of comfort and convenience. Whether you're a first-time homebuyer or an investor, this recently renovated one-bedroom, one- bathroom unit is an ideal opportunity. The bright and open living space boasts sleek new vinyl flooring and elegant quartz countertops throughout. The updated kitchen seamlessly flows into the spacious living area, which opens to a south-facing balcony—perfect for soaking up the sun. Enjoy the added convenience of in-suite laundry and storage, plus an assigned surface parking stall with plug-in. Located just a short walk to the Sunalta LRT station, you'll have quick access to all the vibrant amenities of 17th Avenue SW. Explore nearby green spaces, including the Calgary Tennis Club and riverside walking paths. Plus, you're only minutes from downtown and centrally located to top educational institutions such as the University of Calgary, SAIT, Alberta University of the Arts, and Mount Royal University. This property offers the perfect combination of modern upgrades, prime location, and a relaxed lifestyle. Don't miss your chance to own in one of Calgary's most sought-after neighborhoods!

Dining: 12'0" x 5'3" M

Kitchen: 11'9" x 7'3" M

Living Room: 12'0" x 9'8" M

Primary: 11'9" x 7'3" M

403-874-0424 www.zaharko.com chris@zaharko.com

Main Floor Interior Area 503.67 sq ft

www.zaharko.com - chris@zaharko.com