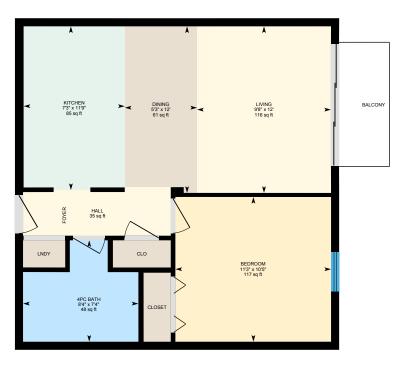

MLS: A2178704

Year Built: 1968

Style: Low Rise Apartment

Total SqFt: 503.67

Taxes (2024): \$1,044.00

Community: Lower Mount Royal

Condo Fee: \$395.27/Monthly

4pc Bath: 8'4"x7'4" M

Dining: 12'0" x 5'3" M

Kitchen: 11'9" x 7'3" M

Living Room: 12'0" x 9'8" M

Primary: 11'9" x 7'3" M

403-874-0424 www.zaharko.com chris@zaharko.com

Main Floor Interior Area 503.67 sq ft

www.zaharko.com - chris@zaharko.com