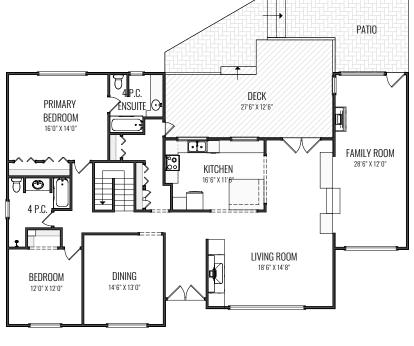

#### 82 MASSEY PL SW, CALGARY, AB

MAIN - 2208.97 Sq.ft. / 205.21 m2 RMS TOTAL - 2208.97 Sq.ft. / 205.21 m2 BASEMENT - 1763.05 Sq.ft. / 163.78 m2 \*DEVELOPED - 1564.00 Sq.ft. / 145.29 m2

### DETACHED SINGLE FAMILY \*RECA RMS MEASUREMENTS TAKEN TO EXTERIOR FOUNDATION

MAIN FLOOR PLAN

**BASEMENT PLAN** 

Associate

Phone: 403-874-0424

www.zaharko.com - chris@zaharko.com

Phone: 403-874-0424

www.zaharko.com - chris@zaharko.com