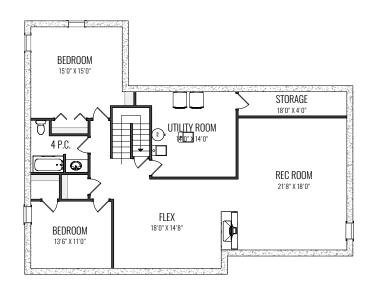

#### 82 MASSEY PL SW, CALGARY, AB

MAIN - 2208.97 Sq.ft. / 205.21 m2 RMS TOTAL - 2208.97 Sq.ft. / 205.21 m2 BASEMENT - 1763.05 Sq.ft. / 163.78 m2 \*DEVELOPED - 1564.00 Sq.ft. / 145.29 m2

### DETACHED SINGLE FAMILY \*RECA RMS MEASUREMENTS TAKEN TO EXTERIOR FOUNDATION

MAIN FLOOR PLAN

**BASEMENT PLAN** 

Associate

Phone: 403-874-0424

www.zaharko.com - chris@zaharko.com

Phone: 403-874-0424

www.zaharko.com - chris@zaharko.com