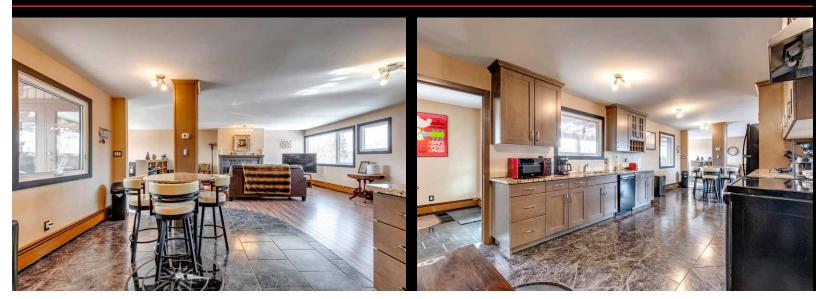

## Welcome Home to 401-332 6 Ave NE

Phone: 403-874-0424 www.zaharko.com - chris@zaharko.com

Rare Offering in Crescent Heights! This 1,794 sq ft, 2 Bedroom, 2 Bathroom Penthouse is the perfect opportunity for a couple, young family or an executive rental in city centre. This unit encompasses the entire top floor of the building. It has been updated throughout and features beautiful Italian tile with medallion inlays. Bright and open the main living area, with North and South facing windows provides for beautiful city and downtown views and plenty of natural light. The nice sized living room features a woodburning fire place with tiled mantle and built in shelving perfect for books and media storage. The kitchen offers ceiling height maple cabinets and granite counter tops and eating area. The primary suite has a 3 pc ensuite with corner jetted tub. There is also a 2nd bedroom and 3 pc bath. The large flex area, currently used as an office/gym, closes off from the main living area making this the perfect space for roommates. The large 21'x13' covered deck can be accessed from the main foyer and gym area. Large enough for entertaining and with a beautiful city view this outside living space is one of a kind. This amazing location allows you to walk to downtown or catch the #4 at the end of the block. Steps to the eateries and amenities on Edmonton Trail. Easy access to Memorial Drive and 16th Ave.