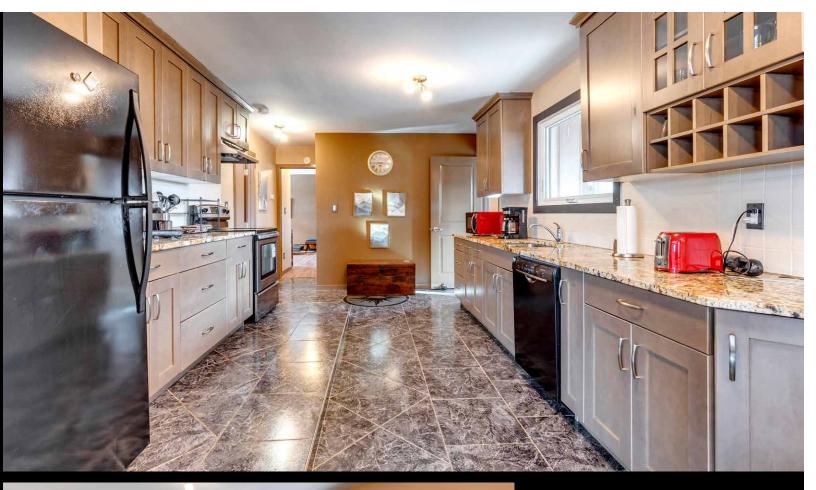

## Welcome Home to 401-332 6 Ave NE

Phone: 403-874-0424 www.zaharko.com - chris@zaharko.com

Rare Offering in Crescent Heights! This 1,794 sq ft, 2 Bedroom, 2 Bathroom Penthouse is the perfect opportunity for a couple, young family or an executive rental in city centre. This unit encompasses the entire top floor of the building. It has been updated throughout and features beautiful Italian tile with medallion inlays. Bright and open the main living area, with North and South facing windows provides for beautiful city and downtown views and plenty of natural light. The nice sized living room features a woodburning fire place with tiled mantle and built in shelving perfect for books and media storage. The kitchen offers ceiling height maple cabinets and granite counter tops and eating area. The primary suite has a 3 pc ensuite with corner jetted tub. There is also a 2nd bedroom and 3 pc bath. The large flex area, currently used as an office/gym, closes off from the main living area making this the perfect space for roommates. The large 21'x13' covered deck can be accessed from the main foyer and gym area. Large enough for entertaining and with a beautiful city view this outside living space is one of a kind. This amazing location allows you to walk to downtown or catch the #4 at the end of the block. Steps to the eateries and amenities on Edmonton Trail. Easy access to Memorial Drive and 16th Ave.