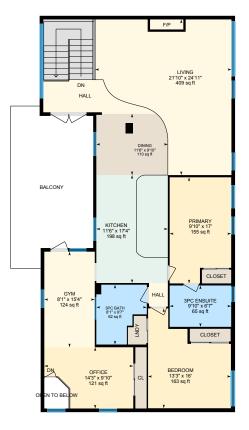

## Welcome Home to 401-332 6 Ave NE

Phone: 403-874-0424 www.zaharko.com - chris@zaharko.com

Rare Offering in Crescent Heights! This 1,794 sq ft, 2 Bedroom, 2 Bathroom Penthouse is the perfect opportunity for a couple, young family or an executive rental in city centre. This unit encompasses the entire top floor of the building. It has been updated throughout and features beautiful Italian tile with medallion inlays. Bright and open the main living area, with North and South facing windows provides for beautiful city and downtown views and plenty of natural light. The nice sized living room features a woodburning fire place with tiled mantle and built in shelving perfect for books and media storage. The kitchen offers ceiling height maple cabinets and granite counter tops and eating area. The primary suite has a 3 pc ensuite with corner jetted tub. There is also a 2nd bedroom and 3 pc bath. The large flex area, currently used as an office/gym, closes off from the main living area making this the perfect space for roommates. The large 21'x13' covered deck can be accessed from the main foyer and gym area. Large enough for entertaining and with a beautiful city view this outside living space is one of a kind. This amazing location allows you to walk to downtown or catch the #4 at the end of the block. Steps to the eateries and amenities on Edmonton Trail. Easy access to Memorial Drive and 16th Ave.

| MLS:          | A2111236                                              |                   |  |
|---------------|-------------------------------------------------------|-------------------|--|
| Year Built:   | 1978                                                  | 1978              |  |
| Style:        | Single Level                                          | Single Level Unit |  |
| Total SqFt:   | 1,794                                                 |                   |  |
| Taxes (2023): | \$2,247                                               |                   |  |
| Parking:      | Alley Access,<br>Assigned, Plug-In,<br>Stall Total: 1 |                   |  |
| Features:     | Balcony                                               |                   |  |
| Condo Fees:   | \$1134.51/Monthly                                     |                   |  |
|               |                                                       |                   |  |
| Living Room:  | 21`10" x 24`11"                                       | Μ                 |  |
| Kitchen:      | 11`6" x 17`4"                                         | М                 |  |
| KIICHEH.      | 11 O X 1/ 4                                           |                   |  |