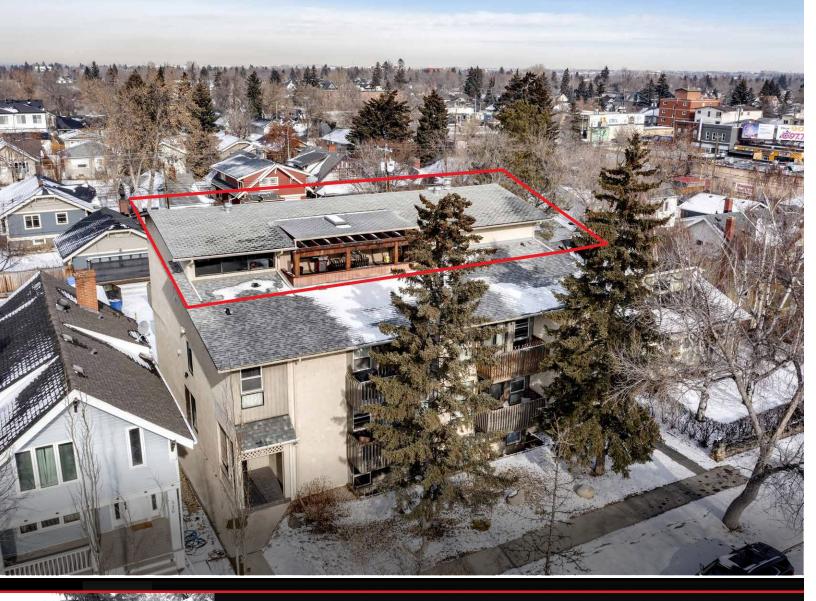

## Welcome Home to 401-332 6 Ave NE

Phone: 403-874-0424 www.zaharko.com - chris@zaharko.com

Rare Offering in Crescent Heights! This 1,794 sq ft, 2 Bedroom, 2 Bathroom Penthouse is the perfect opportunity for a couple, young family or an executive rental in city centre. This unit encompasses the entire top floor of the building. It has been updated throughout and features beautiful Italian tile with medallion inlays. Bright and open the main living area, with North and South facing windows provides for beautiful city and downtown views and plenty of natural light. The nice sized living room features a woodburning fire place with tiled mantle and built in shelving perfect for books and media storage. The kitchen offers ceiling height maple cabinets and granite counter tops and eating area. The primary suite has a 3 pc ensuite with corner jetted tub. There is also a 2nd bedroom and 3 pc bath. The large flex area, currently used as an office/gym, closes off from the main living area making this the perfect space for roommates. The large 21'x13' covered deck can be accessed from the main foyer and gym area. Large enough for entertaining and with a beautiful city view this outside living space is one of a kind. This amazing location allows you to walk to downtown or catch the #4 at the end of the block. Steps to the eateries and amenities on Edmonton Trail. Easy access to Memorial Drive and 16th Ave.