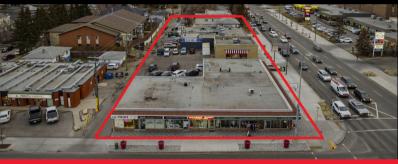

## IDEAL OPPORTUNITY FOR RE-DEVELOPMENT, INVESTMENT OR HOLDING

Located on the corner of 17th Ave & 37 St SW, this massive

land assembly is the perfect location for re-development. This parcel of land includes 4 titled properties: 3717 17 Ave SW

& 1912, 1976 & 1924 37 St SW. At 290' x 120' the total available lot size is 34,800 ft. An income generator, all units are fully

leased, many are long time tenants. The property is comprised of 2 strip malls (MU-2 F5.0h26) and a 2 unit residential property (MU-2 F3.0h16) and currently allows for a