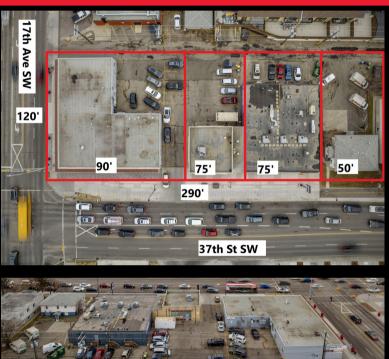

## IDEAL OPPORTUNITY FOR RE-DEVELOPMENT, INVESTMENT OR HOLDING

Located on the corner of 17th Ave & 37 St SW, this massive

land assembly is the perfect location for re-development. This parcel of land includes 4 titled properties: 3717 17 Ave SW

& 1912, 1976 & 1924 37 St SW. At 290' x 120' the total available lot size is 34,800 ft. An income generator, all units are fully

leased, many are long time tenants. The property is comprised of 2 strip malls (MU-2 F5.0h26) and a 2 unit residential property (MU-2 F3.0h16) and currently allows for a