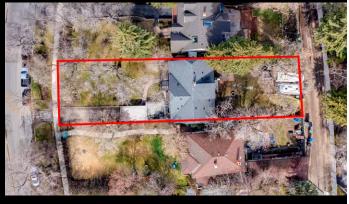

## Welcome Home to

1424 Premier Way SW

Chris Zaharko Associate

Phone: 403-874-0424

www.zaharko.com - chris@zaharko.com

Top 1% Nationally

Build your dreams in the affluent neighbourhood of Upper Mount Royal! This original home, located on a 50' x 186' (9,300 sq ft) lot is prime for renovation or construct your perfect home. The current house is 1.5 story with 3 bedrooms and 2 bathrooms. There is the potential for 2,300 of finished living space with the current floor plan. The single attached garage could also be converted into usable space. The main floor combines the main living areas with a central kitchen and 3 pc bath with clawfoot tub. On the upper level are 3 bedrooms and a 3 pc bath. The partially finished basement is ready for your ideas. Enjoy outdoor living on the SW facing front deck off the dining area, perfect for dining alfresco and on the back deck open to the large backyard. The location is ideal for families and professionals. Steps to the Marda Loop Community Association with outdoor pool, tennis courts and large park. Walking distance to the shoppes and restaurants of 17th Ave. Quick Access to the Glencoe Club, Downtown, University of Calgary and Mount Royal University. Close to all amenities, private, public and catholic schools.

MLS: A2128463

Year Built: 1929

Style: One and One Half

Level House

Μ

Total SqFt: 1,777.17

Taxes (2023): \$7,031

Lot Size: 50' x 186' (9,300 sq ft)