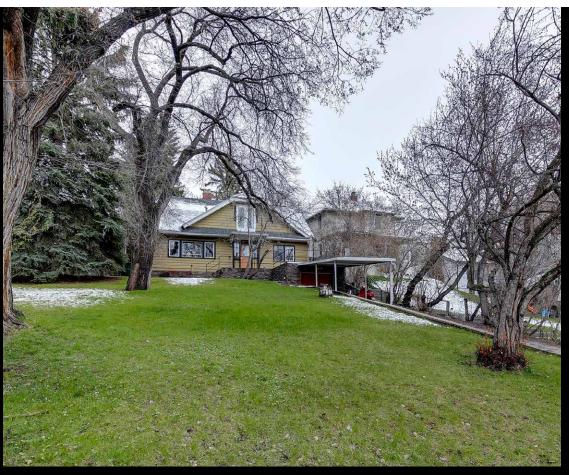

## Welcome Home to

1424 Premier Way SW

Chris Zaharko Associate

Phone: 403-874-0424

www.zaharko.com - chris@zaharko.com

Top 1% Nationally

Build your dreams in the affluent neighbourhood of Upper Mount Royal! This original home, located on a 50' x 186' (9,300 sq ft) lot is prime for renovation or construct your perfect home. The current house is 1.5 story with 3 bedrooms and 2 bathrooms. There is the potential for 2,300 of finished living space with the current floor plan. The single attached garage could also be converted into usable space. The main floor combines the main living areas with a central kitchen and 3 pc bath with clawfoot tub. On the upper level are 3 bedrooms and a 3 pc bath. The partially finished basement is ready for your ideas. Enjoy outdoor living on the SW facing front deck off the dining area, perfect for dining alfresco and on the back deck open to the large backyard. The location is ideal for families and professionals. Steps to the Marda Loop Community Association with outdoor pool, tennis courts and large park. Walking distance to the shoppes and restaurants of 17th Ave. Quick Access to the Glencoe Club, Downtown, University of Calgary and Mount Royal University. Close to all amenities, private, public and catholic schools.

MLS: A2128463

Year Built: 1929

Style: One and One Half

Level House

Μ

Total SqFt: 1,777.17

Taxes (2023): \$7,031

Lot Size: 50' x 186' (9,300 sq ft)