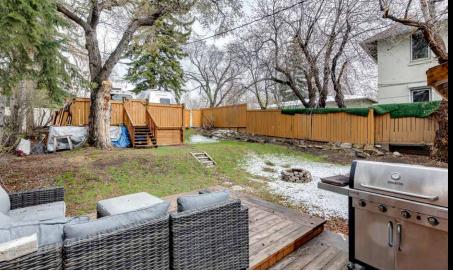

## Welcome Home to

1424 Premier Way SW

Chris Zaharko Associate

Phone: 403-874-0424

www.zaharko.com - chris@zaharko.com

Top 1% Nationally

Build your dreams in the affluent neighbourhood of Upper Mount Royal! This original home, located on a 50' x 186' (9,300 sq ft) lot is prime for renovation or construct your perfect home. The current house is 1.5 story with 3 bedrooms and 2 bathrooms. There is the potential for 2,300 of finished living space with the current floor plan. The single attached garage could also be converted into usable space. The main floor combines the main living areas with a central kitchen and 3 pc bath with clawfoot tub. On the upper level are 3 bedrooms and a 3 pc bath. The partially finished basement is ready for your ideas. Enjoy outdoor living on the SW facing front deck off the dining area, perfect for dining alfresco and on the back deck open to the large backyard. The location is ideal for families and professionals. Steps to the Marda Loop Community Association with outdoor pool, tennis courts and large park. Walking distance to the shoppes and restaurants of 17th Ave. Quick Access to the Glencoe Club, Downtown, University of Calgary and Mount Royal University. Close to all amenities, private, public and catholic schools.