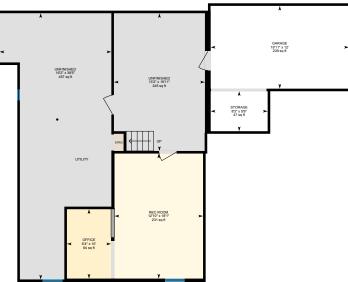

chris@zaharko.com

Main Floor Exterior Area 1106.19 sq ft

**Basement (Below Grade)** Exterior Area 1096.07 sq ft