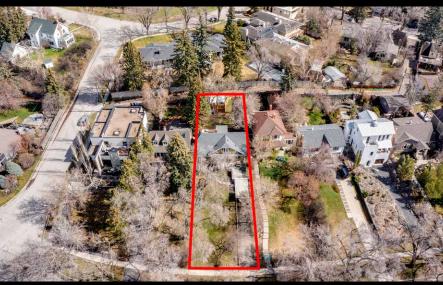

## Welcome Home to

1424 Premier Way SW

Chris Zaharko Associate

Phone: 403-874-0424

www.zaharko.com - chris@zaharko.com

Top 1% Nationally

Build your dreams in the affluent neighbourhood of Upper Mount Royal! This original home, located on a 50' x 186' (9,300 sq ft) lot is prime for renovation or construct your perfect home. The current house is 1.5 story with 3 bedrooms and 2 bathrooms. There is the potential for 2,300 of finished living space with the current floor plan. The single attached garage could also be converted into usable space. The main floor combines the main living areas with a central kitchen and 3 pc bath with clawfoot tub. On the upper level are 3 bedrooms and a 3 pc bath. The partially finished basement is ready for your ideas. Enjoy outdoor living on the SW facing front deck off the dining area, perfect for dining alfresco and on the back deck open to the large backyard. The location is ideal for families and professionals. Steps to the Marda Loop Community Association with outdoor pool, tennis courts and large park. Walking distance to the shoppes and restaurants of 17th Ave. Quick Access to the Glencoe Club, Downtown, University of Calgary and Mount Royal University. Close to all amenities, private, public and catholic schools.

MLS: A2128463

Year Built: 1929

Style: One and One Half

Level House

Μ

Total SqFt: 1,777.17

Taxes (2023): \$7,031

Lot Size: 50' x 186' (9,300 sq ft)