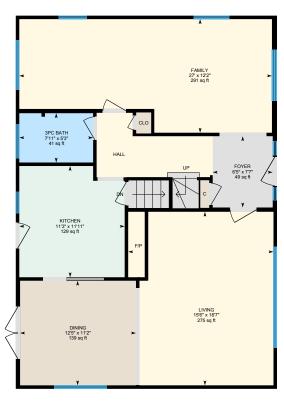

Community: Upper Mount Royal

Living Room: 15'6" x 18'7"

Kitchen: 11'3" x 11'11" M

Primary: 12'1" x 13'4" M

Bedroom: 12'1" x 13'7" M

Bedroom: 12'1" x 13'7" M
Bedroom: 9'1" x 9'11" M

403-874-0424 www.zaharko.com

chris@zaharko.com

Main Floor Exterior Area 1106.19 sq ft

**Basement (Below Grade)** Exterior Area 1096.07 sq ft