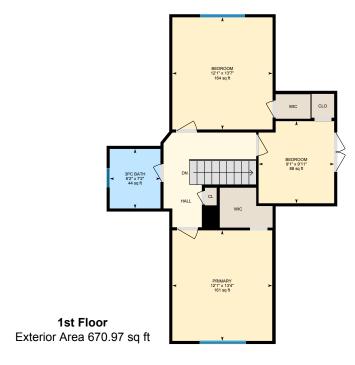

MLS: A2128463

Year Built: 1929

Style: One and One Half

Level House

Μ

Total SqFt: 1,777.17

Taxes (2023): \$7,031

Lot Size: 50' x 186' (9,300 sq ft)

Community: Upper Mount Royal

Living Room: 15'6" x 18'7"

Kitchen: 11'3" x 11'11" M

Primary: 12'1" x 13'4" M

Bedroom: 12'1" x 13'7" M

Bedroom: 12'1" x 13'7" M
Bedroom: 9'1" x 9'11" M

403-874-0424 www.zaharko.com

chris@zaharko.com

Main Floor Exterior Area 1106.19 sq ft

**Basement (Below Grade)** Exterior Area 1096.07 sq ft