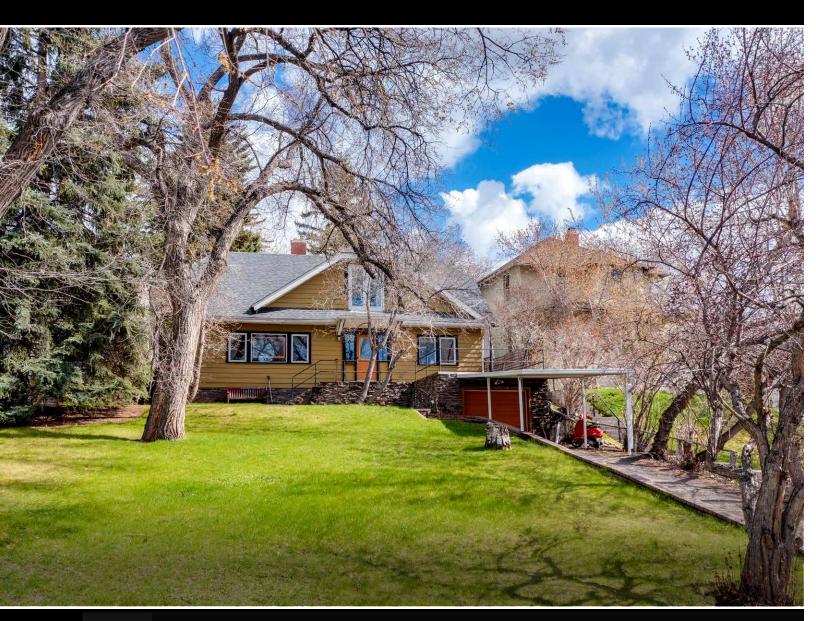

## Welcome Home to

1424 Premier Way SW

Chris Zaharko Associate

Phone: 403-874-0424

www.zaharko.com - chris@zaharko.com

Top 1% Nationally

Build your dreams in the affluent neighbourhood of Upper Mount Royal! This original home, located on a 50' x 186' (9,300 sq ft) lot is prime for renovation or construct your perfect home. The current house is 1.5 story with 3 bedrooms and 2 bathrooms. There is the potential for 2,300 of finished living space with the current floor plan. The single attached garage could also be converted into usable space. The main floor combines the main living areas with a central kitchen and 3 pc bath with clawfoot tub. On the upper level are 3 bedrooms and a 3 pc bath. The partially finished basement is ready for your ideas. Enjoy outdoor living on the SW facing front deck off the dining area, perfect for dining alfresco and on the back deck open to the large backyard. The location is ideal for families and professionals. Steps to the Marda Loop Community Association with outdoor pool, tennis courts and large park. Walking distance to the shoppes and restaurants of 17th Ave. Quick Access to the Glencoe Club, Downtown, University of Calgary and Mount Royal University. Close to all amenities, private, public and catholic schools.

MLS: A2128463

Year Built: 1929

Style: One and One Half

Level House

Μ

Total SqFt: 1,777.17

Taxes (2023): \$7,031

Lot Size: 50' x 186' (9,300 sq ft)