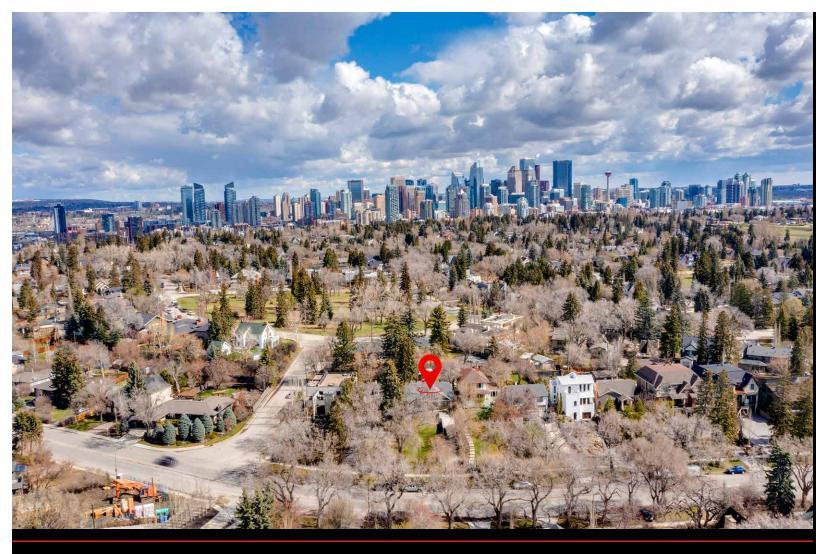

## Welcome Home to

1424 Premier Way SW

Chris Zaharko Associate

Phone: 403-874-0424

www.zaharko.com - chris@zaharko.com

Top 1% Nationally

Build your dreams in the affluent neighbourhood of Upper Mount Royal! This original home, located on a 50' x 186' (9,300 sq ft) lot is prime for renovation or construct your perfect home. The current house is 1.5 story with 3 bedrooms and 2 bathrooms. There is the potential for 2,300 of finished living space with the current floor plan. The single attached garage could also be converted into usable space. The main floor combines the main living areas with a central kitchen and 3 pc bath with clawfoot tub. On the upper level are 3 bedrooms and a 3 pc bath. The partially finished basement is ready for your ideas. Enjoy outdoor living on the SW facing front deck off the dining area, perfect for dining alfresco and on the back deck open to the large backyard. The location is ideal for families and professionals. Steps to the Marda Loop Community Association with outdoor pool, tennis courts and large park. Walking distance to the shoppes and restaurants of 17th Ave. Quick Access to the Glencoe Club, Downtown, University of Calgary and Mount Royal University. Close to all amenities, private, public and catholic schools.

Community: Upper Mount Royal

Living Room: 15'6" x 18'7"

Kitchen: 11'3" x 11'11" M

Primary: 12'1" x 13'4" M

Bedroom: 12'1" x 13'7" M

Bedroom: 12'1" x 13'7" M
Bedroom: 9'1" x 9'11" M

403-874-0424 www.zaharko.com