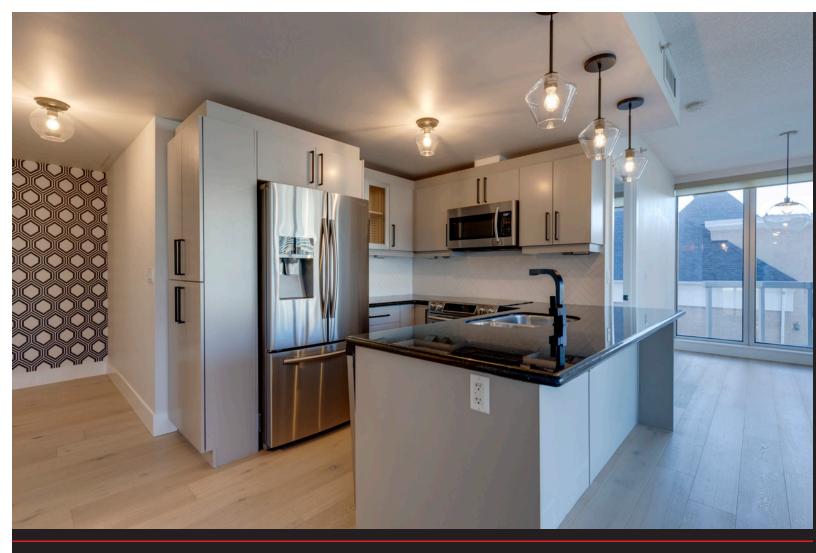

## Welcome Home to #607 817 15 Ave SW

Chris Zaharko Associate

Benchmark

Phone: 403-874-0424

www.zaharko.com - chris@zaharko.com

Top 1% Nationally

Welcome to The Montana! This professionally renovated 2 bed 2 bath corner unit is perfect for young professionals and empty nesters. Floor to ceiling windows, 9' ceilings and light tones make this unit nice and bright. Opening onto the living room and dining area the kitchen offers stainless steel appliances, granite counters, tile back splash, under cabinet lighting, sleek black fixtures and plenty of storage. The master bedroom offers 2 big closets with built-ins and ensuite. A 2nd bedroom, 3 pc bath and laundry room complete this suite. Fresh paint, new light fixture & hardware, feature walls and engineered White Oak Plank hardwood throughout. Enjoy the views from this NW facing wrap around balcony that offers a BBQ gas line. Title, secured, underground parking with additional storage. The building offers a fitness center, meeting rooms, concierge and 24/7 security. This pet friendly building is steps to the amenities of Mount Royal Village & Mount Royal West. Save the hassle of rush hour and walk to The Core. Easy access to transit, 17th Ave SW, Respol Sport Centre & Macleod Tr SE.