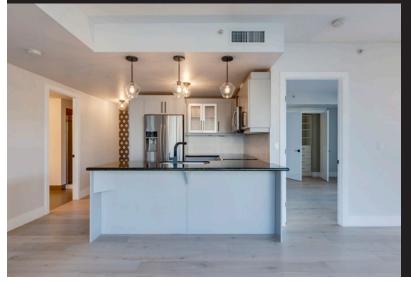

## Welcome Home to #607 817 15 Ave SW

Chris Zaharko Associate

Benchmark

Phone: 403-874-0424

www.zaharko.com - chris@zaharko.com

Top 1% Nationally

Welcome to The Montana! This professionally renovated 2 bed 2 bath corner unit is perfect for young professionals and empty nesters. Floor to ceiling windows, 9' ceilings and light tones make this unit nice and bright. Opening onto the living room and dining area the kitchen offers stainless steel appliances, granite counters, tile back splash, under cabinet lighting, sleek black fixtures and plenty of storage. The master bedroom offers 2 big closets with built-ins and ensuite. A 2nd bedroom, 3 pc bath and laundry room complete this suite. Fresh paint, new light fixture & hardware, feature walls and engineered White Oak Plank hardwood throughout. Enjoy the views from this NW facing wrap around balcony that offers a BBQ gas line. Title, secured, underground parking with additional storage. The building offers a fitness center, meeting rooms, concierge and 24/7 security. This pet friendly building is steps to the amenities of Mount Royal Village & Mount Royal West. Save the hassle of rush hour and walk to The Core. Easy access to transit, 17th Ave SW, Respol Sport Centre & Macleod Tr SE.